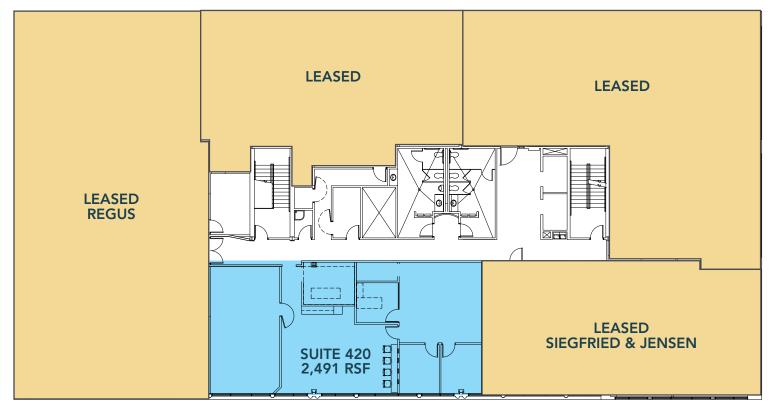

## LEASE RATE: \$22.50/SF FULL SERVICE

AVAILABLE
 First floor (2,523 RSF total):
 2,523 RSF

Third floor (7,463 RSF total):
 2,391 RSF
 3,342 RSF
 1,730 RSF

Fourth floor (2,491 RSF total):
 2,491 SF

- Ideal location
- Located in The Junction, Ogden's downtown entertainment district
- Walkable amenities
- Open space and dense layouts available
- Professional and techy motifs
- Possible to demise

## FOURTH FLOOR - 2,491 RSF - FF&E COULD BE NEGOTIATED

\*Actual improvements may have been modified

ment with the information it contains is a