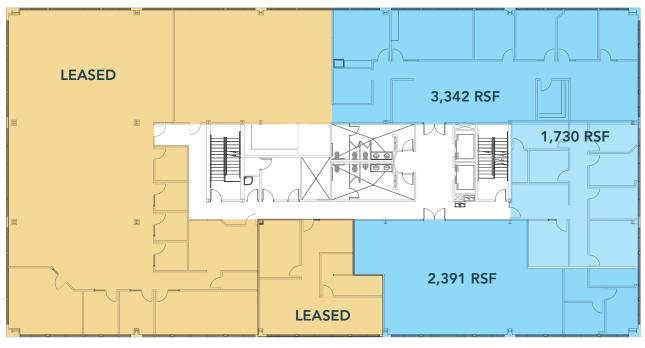

## LEASE RATE: \$22.50/SF FULL SERVICE

AVAILABLE
 First floor (2,523 RSF total):
 2,523 RSF

Third floor (7,463 RSF total):
 2,391 RSF
 3,342 RSF
 1,730 RSF

Fourth floor (2,491 RSF total):
 2,491 SF

- Ideal location
- Located in The Junction, Ogden's downtown entertainment district
- Walkable amenities
- Open space and dense layouts available
- Professional and techy motifs
- Possible to demise

# THIRD FLOOR - 7,463 RSF

CHRIS FALK, CCIM, SIOR

cfalk@mwcre.com

<u>View Profile</u>

direct 385.429.5500