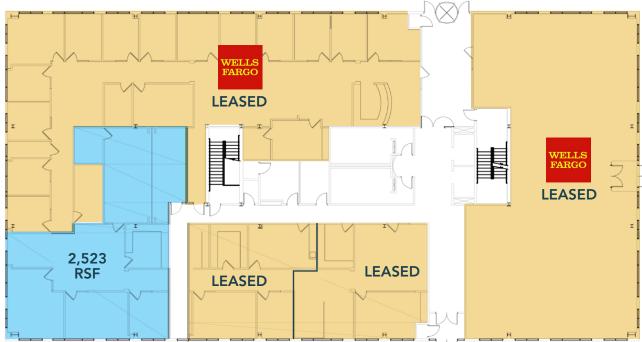

## LEASE RATE: \$22.50/SF FULL SERVICE

AVAILABLE
 First floor (2,523 RSF total):
 2,523 RSF

Third floor (7,463 RSF total):
 2,391 RSF
 3,342 RSF
 1,730 RSF

Fourth floor (2,491 RSF total):
 2,491 SF

- Ideal location
- Located in The Junction, Ogden's downtown entertainment district
- Walkable amenities
- Open space and dense layouts available
- Professional and techy motifs
- Possible to demise