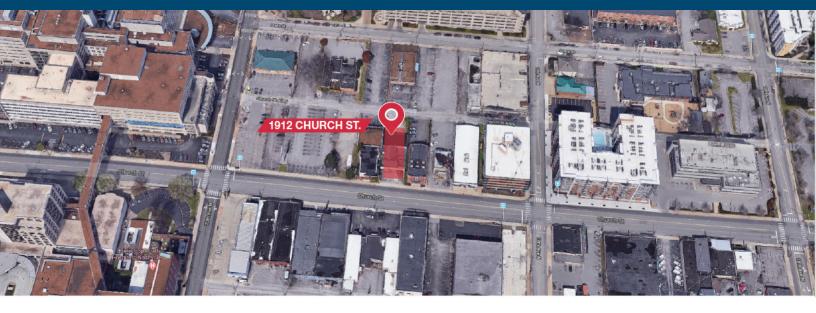

# FOR SALE

1912 Church Street Nashville, TN 37203

## PROPERTY HIGHLIGHTS

- ± 3,500 SF retail freestanding building
- Located in West End near St. Thomas Midtown
  Hospital properties and Vanderbilt University
- Great visibility and signage opportunity on Church St.
- Traffic Count of 8,200 VPD
- 14 Parking Spaces
- Zoned CF: Commercial Core Frame