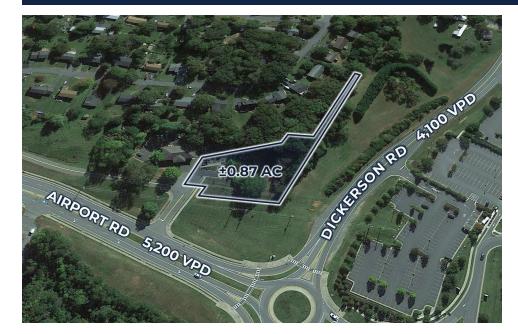

### TRADE AREA VACANT LAND FOR SALE

Airport Rd and Dickerson Rd | Charlottesville, VA 22911

S.L. NUSBAUM REALTY CO. | 7200 GLEN FOREST DRIVE, SUITE 300, RICHMOND, VA 23226 | 804.320.7600 | SLNUSBAUM.COM