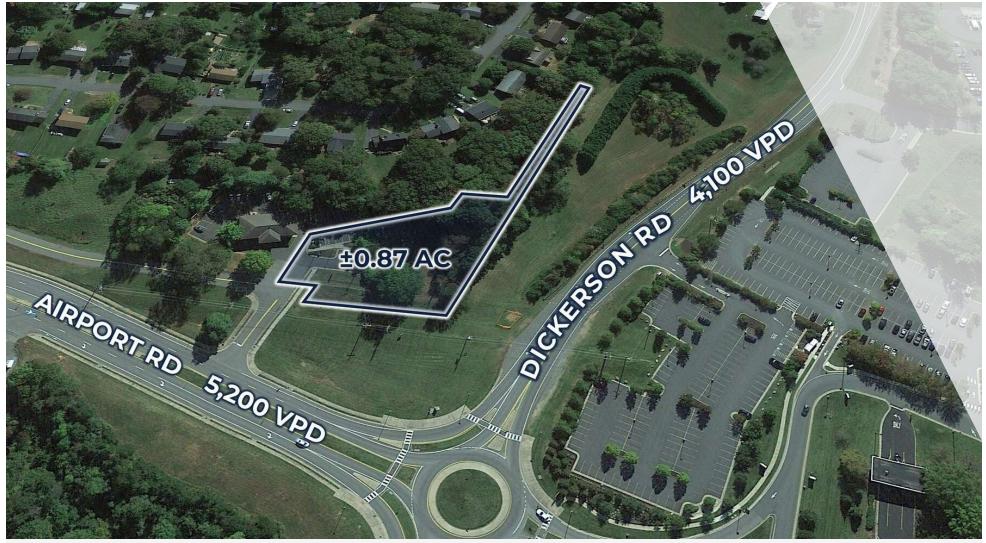

## PROPERTY SUMMARY

VACANT LAND FOR SALE Airport Rd and Dickerson Rd | Charlottesville, VA 22911

### **OFFERING SUMMARY**

| Sale Price: | \$335,000  |  |
|-------------|------------|--|
| Lot Size:   | 0.87 Acres |  |
| Zoning:     | С          |  |

| DEMOGRAPHICS       | 1 MILE    | 3 MILES   | 5 MILES   |
|--------------------|-----------|-----------|-----------|
| Total Population   | 2,181     | 15,082    | 34,239    |
| Daytime Population | 4,690     | 14,742    | 40,176    |
| Total Households   | 899       | 5,736     | 13,663    |
| Average HH Income  | \$120,593 | \$137,372 | \$130,622 |

#### **PROPERTY OVERVIEW**

±0.87 Acres Right Next to Charlottesville Airport

#### **PROPERTY HIGHLIGHTS**

- Has parking lot, curbs in place for future building
- Water/Sewer service available at the property