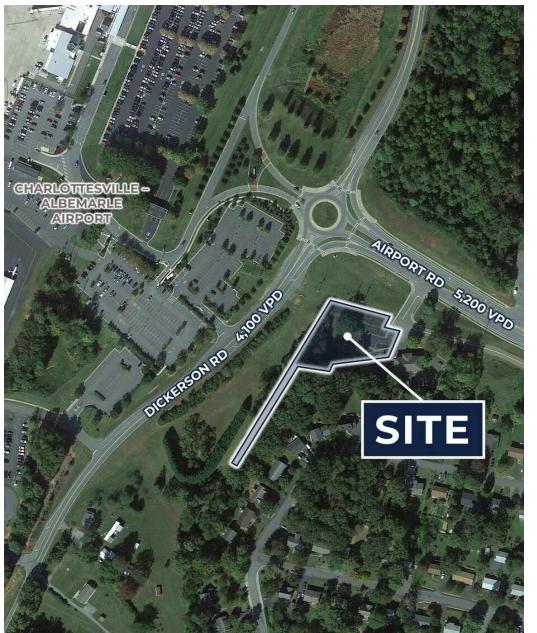

### TRADE AREA VACANT LAND FOR SALE

Airport Rd and Dickerson Rd | Charlottesville, VA 22911

S.L. NUSBAUM REALTY CO. | 7200 GLEN FOREST DRIVE, SUITE 300, RICHMOND, VA 23226 | 804.320.7600 | SLNUSBAUM.COM