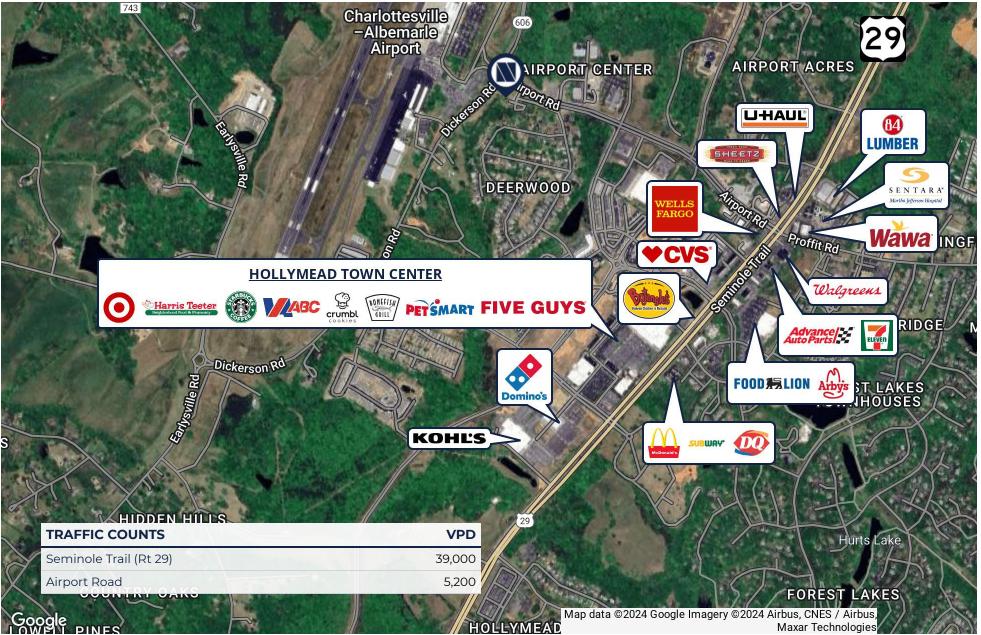

### TRADE AREA VACANT LAND FOR SALE

Airport Rd and Dickerson Rd | Charlottesville, VA 22911

S.L. NUSBAUM REALTY CO. | 7200 GLEN FOREST DRIVE, SUITE 300, RICHMOND, VA 23226 | 804.320.7600 | SLNUSBAUM.COM