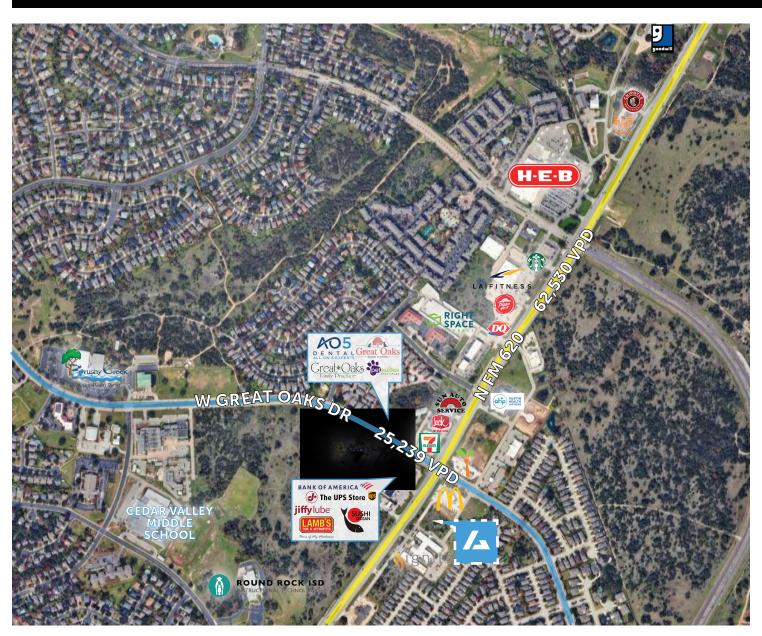

#### **PROPERTY OVERVIEW**

- MedTail center located off FM 620
- Located in high traffic corridor of Round Rock
- Strategically located between I-35 & I-45
- Dense retail surroundings with national retailers

#### **TRAFFIC COUNTS**