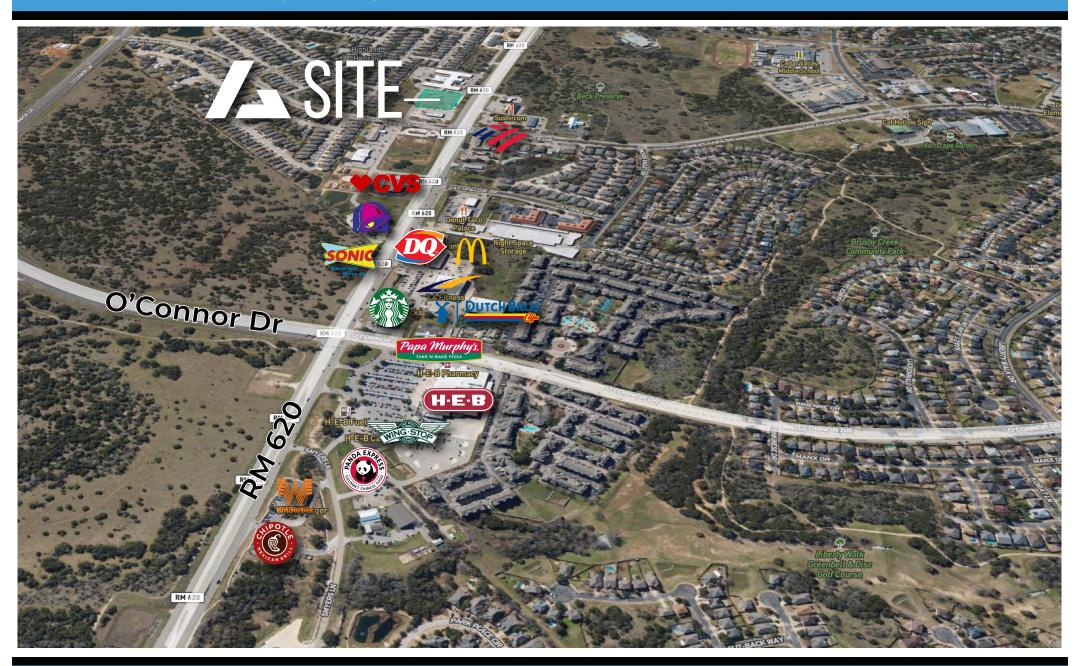

#### **PROPERTY OVERVIEW**

- MedTail center located off FM 620
- Located in high traffic corridor of Round Rock
- Strategically located between I-35 & I-45
- Dense retail surroundings with national retailers