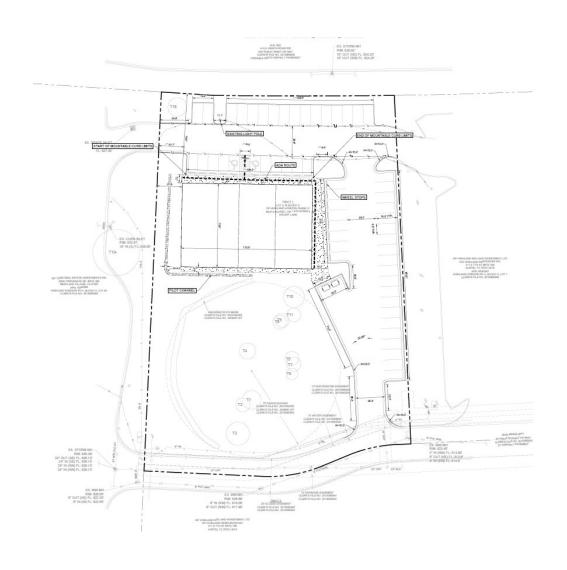

### **PROPERTY DETAILS**

| Lease Rate | Call for Pricing |  |  |
|------------|------------------|--|--|
| Total      | 7,500 SF         |  |  |
| Available  | 4,500 SF         |  |  |

MEDTAIL SPACE FOR LEASE Co-Tenants: Dental Parking Count: TBD Completion Date: Q4 2025 Round Rock MedTail Center

The images provided throughout this package are a representation of the current design intent only. The images may not reflect variations in color, tone, hue, tine, shading, ambient light intensity, materials, texture, contrast, font style and construction variations required by building codes or inspectors, material availability or final design detailing. All images and artwork associated/provided should be reviewed by the client with their print and/or production vendors and adjusted as needed during the proof and shop drawing submittals. Those client-approved drawings take precedence and provide final direction for design, printing and production