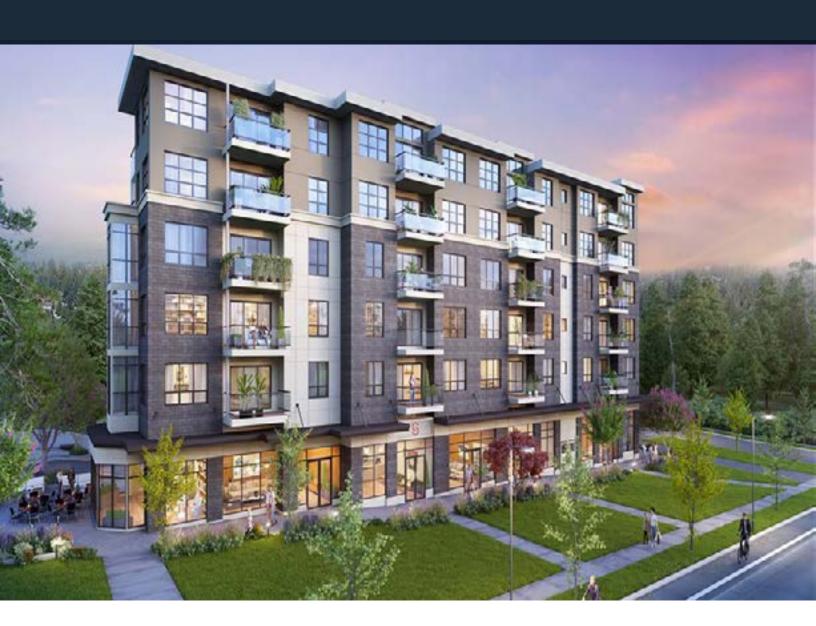

# FOR SALE BRAND NEW RETAIL UNIT

Unit 105 - 6285 King George Blvd, Surrey

# OPPORTUNITY Macdonald Commercial is pleased to present the opportunity to purchase an end-cap ground-floor retail unit, ideal for a variety of retail, healthcare, and other professional service uses.

# **LOCATION**

The subject property is located along King George Blvd., just a couple of blocks from the major intersection of 64 Avenue and King George Blvd. in Surrey. It is part of a brand-new, six-storey, mixed-use development situated in the Panorama Ridge neighbourhood of Surrey.

The area features a blend of commercial and residential uses, positioned on a main arterial route. It is highly sought after, offering excellent exposure and benefiting from nearby transit options and high-density developments.