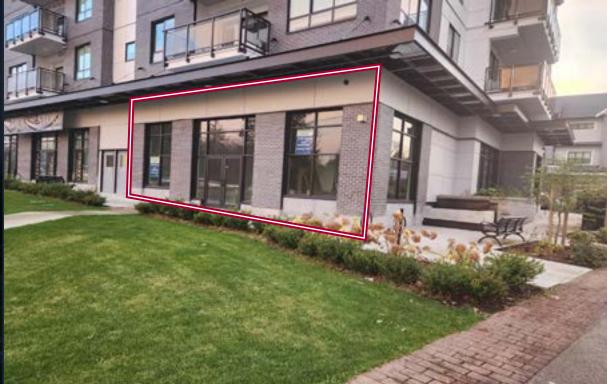

# FOR SALE BRAND NEW RETAIL UNIT

Unit 105 - 6285 King George Blvd, Surrey

# OPPORTUNITY Macdonald Commercial is pleased to present the opportunity to purchase an end-cap ground-floor retail unit, ideal for a variety of retail, healthcare, and other professional service uses.

# **HIGHLIGHTS**

- Strategically located with excellent exposure to King George Blvd.
- Endcap corner unit with expansive glazing
- Easy access to surface and underground parking off King George Blvd
- Ceiling height (+) 12ft.
- Ideal for variety of Retail and Office use
- Ample parking and signage