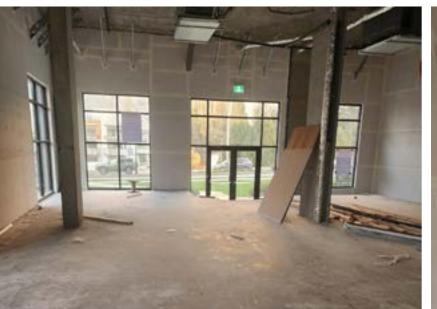

# OPPORTUNITY Macdonald Commercial is pleased to present the opportunity to purchase an end-cap ground-floor retail unit, ideal for a variety of retail, healthcare, and other professional service uses.

# **HIGHLIGHTS**

- Strategically located with excellent exposure to King George Blvd.
- Endcap corner unit with expansive glazing
- Easy access to surface and underground parking off King George Blvd
- Ceiling height (+) 12ft.
- Ideal for variety of Retail and Office use
- Ample parking and signage