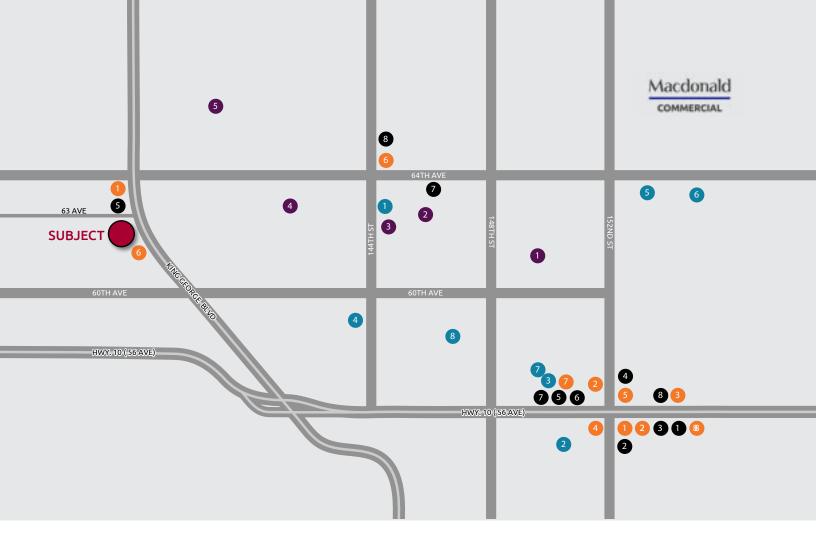

# **LOCATION**

The subject property is located along King George Blvd., just a couple of blocks from the major intersection of 64 Avenue and King George Blvd. in Surrey. It is part of a brand-new, six-storey, mixed-use development situated in the Panorama Ridge neighbourhood of Surrey.

The area features a blend of commercial and residential uses, positioned on a main arterial route. It is highly sought after, offering excellent exposure and benefiting from nearby transit options and high-density developments.

### SERVICES

- 1. Chevron
- 2. CIBC
- 3. RBC
- 4. Shell
- 5. TD Canada Trust
- 6. Esso
- 7. Shoppers Drug Mart
- 8. Scotiabank

### • FOOD & DRINK

- 1. A&W
- 2. Big Ridge Liquor Store
- 3. Browns Socialhouse
- 4. Dairy Queen Grill & Chill
- 5. McDonald's
- 6. Starbucks
- 7. Subway
- 8. Tim Hortons

### RECREATION

- 1. Bell Performing Arts Centre
- 2. Excellent Ice
- 3. YMCA
- 4. The Tennis Centre
- 5. Sullivan Park Ball Diamonds
- 6. Bose Farms Corn Maze
- 7. Panorama Village Park
- 8. Goldstone Park

### EDUCATION

- 1. Cambridge Elementary
- Goldstone ParkElementary School
- 3. Sullivan Heights Secondary
- 4. McLeod Road Traditional Elementary
- 5. Hyland Elementary