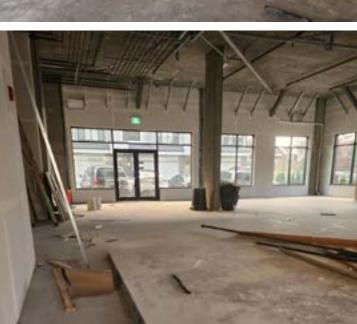

# OPPORTUNITY Macdonald Commercial is pleased to present the opportunity to purchase an end-cap ground-floor retail unit, ideal for a variety of retail, healthcare, and other professional service uses.

# **HIGHLIGHTS**

- Strategically located with excellent exposure to King George Blvd.
- Endcap corner unit with expansive glazing
- Easy access to surface and underground parking off King George Blvd
- Ceiling height (+) 12ft.
- Ideal for variety of Retail and Office use
- Ample parking and signage