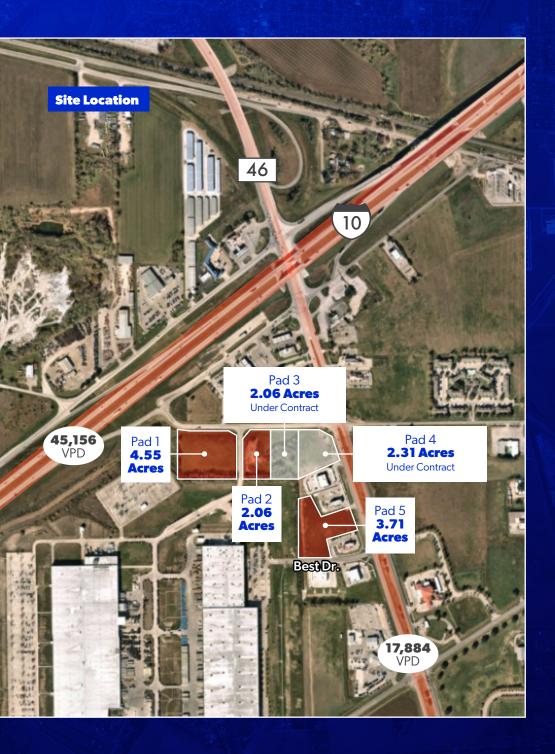

### Commercial and Commercial Neighborhood

Lots are **Divisible** 

Located at Highway 46 and IH-10

Contact Broker for Pricing