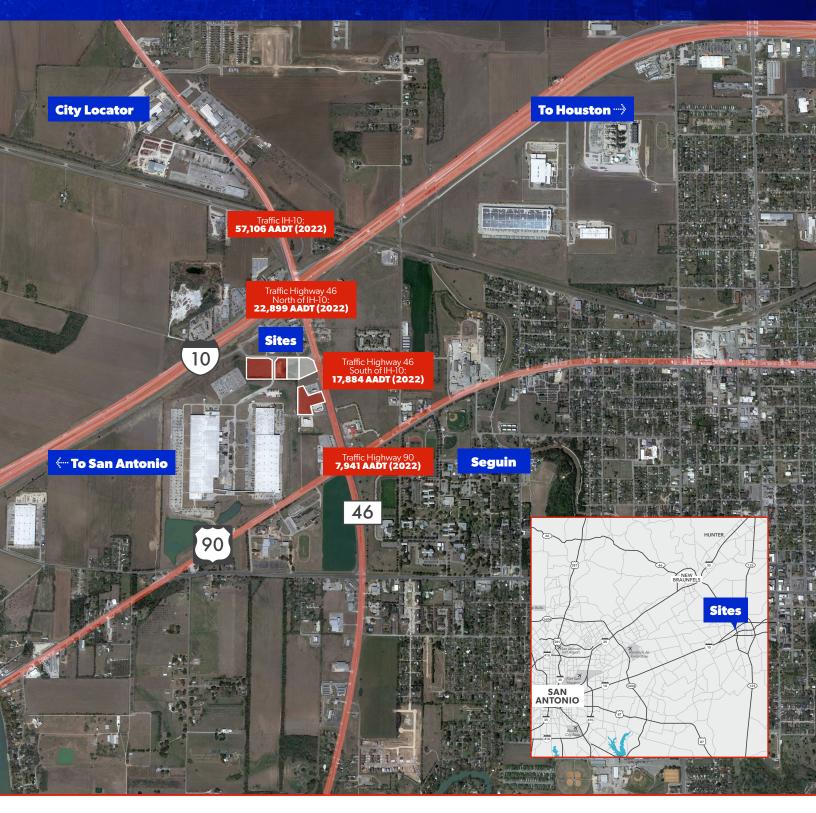

### Commercial and Commercial Neighborhood

Lots are **Divisible** 

Located at Highway 46 and IH-10

Contact Broker for Pricing