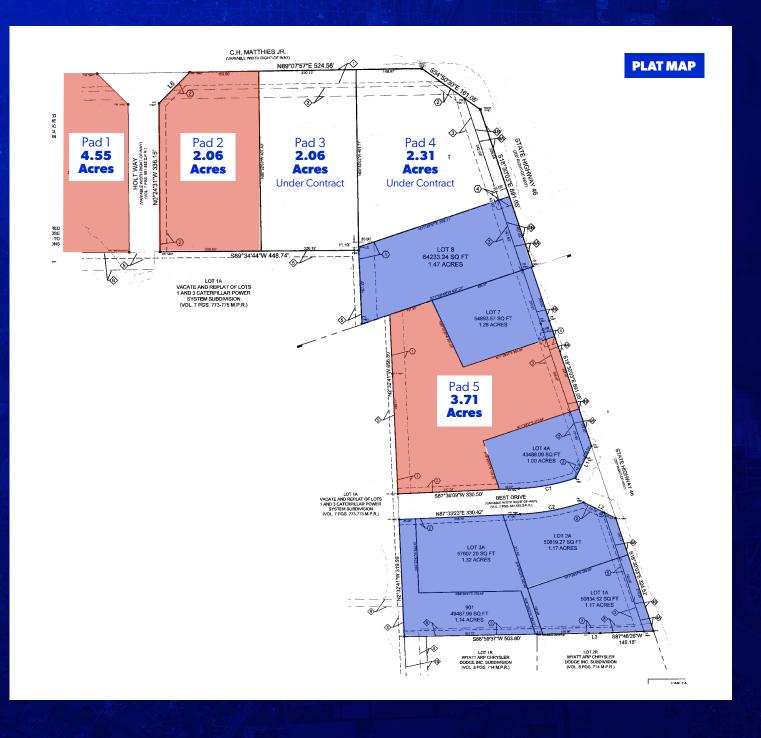

### Commercial and Commercial Neighborhood

Lots are **Divisible** 

Located at Highway 46 and IH-10

Contact Broker for Pricing