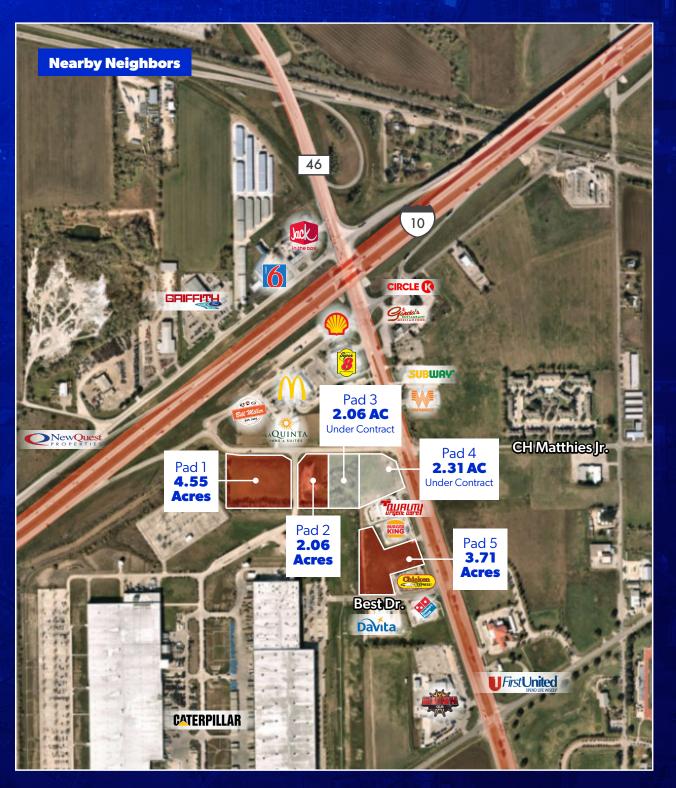

### Commercial and Commercial Neighborhood

Lots are **Divisible** 

Located at Highway 46 and IH-10

Contact Broker for Pricing