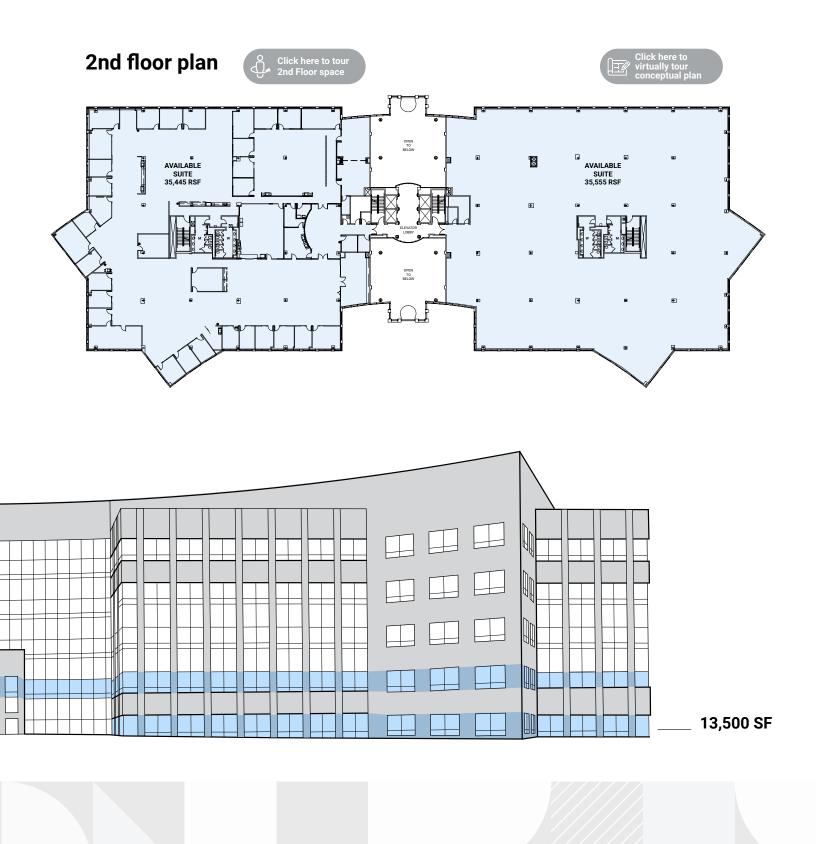

# Available space overview:

| Total Available SF    | 87,258 SF |
|-----------------------|-----------|
| Suite Sizes           |           |
| 1st floor             | 13,500 SF |
| 1st floor             | 2,758 SF  |
| 2nd floor             | 35,554 SF |
| 2nd floor             | 35,356 SF |
| Max. contiguous space | 71,000 SF |

# Floor Plans