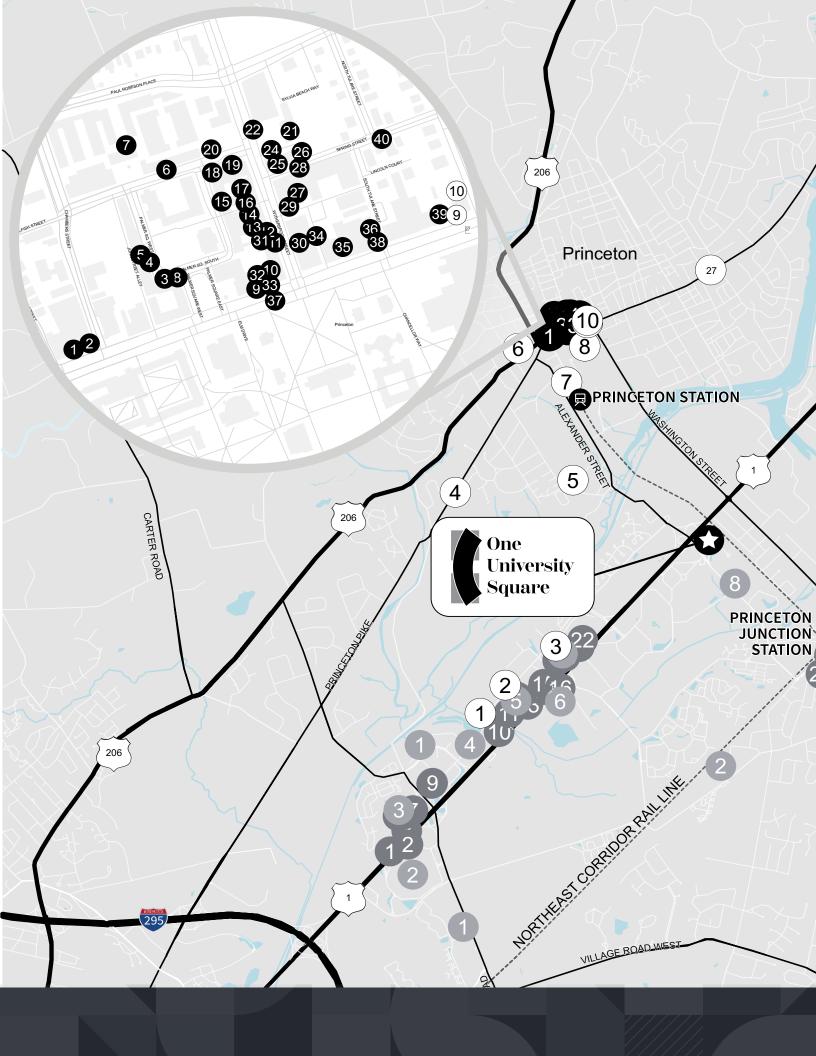

# **Downtown Princeton** is Minutes from your Door

### **Downtown Princeton**

- Jammin' Crepes
- Sakrid Coffee Roasters
- Chez Alice
- The Bent Spoon
- La La Lobster
- 6. maman
- Mediterra Restaurant & Taverna 7.
- 8. Winberie's Restaurant & Bar
- Kung Fu Tea
- MTea Sushi & Dessert 10.
- Small World Coffee 11.
- 12. Kilwins
- 13. Mamoun's Falafel
- 14. Olives Caterers
- 15. Teresa's Pizza | Wine Bar
- Alchemist & Barrister 16.
- 17. House of Cupcakes
- 18. Plava Bowls
- 19. Lan Ramen
- 20. Halo Pub
- Witherspoon Grill 21.
- 22. Kristine's

- 23. Sakura Express
- 24. **Bread Boutique**
- 25. The Pastry & Coffee Room
- Chuck's Spring Street Cafe 26.
- 27. Tico's Eatery & Juice Bar
- 28. Planted Plate
- 29. La Mezzaluna
- 30. Agricola Eatery
- Arlee's Raw Blends 31.
- 32. Nassau diner
- 33. Proof
- 34. Starbucks
- 35. Tacoria
- 36. Diesel and Duke
- **New Jersey Macaron Classes**
- Little Chef Pastry Shop 38.
- 39. PJ's Pancake House
- Illy Coffee At Earth's End Princeton (New Italian Coffee Bar off Nassau and Witherspoon)

### **Food & Drink**

- **Shake Shack Princeton**
- 2. Applebee's Grill + Bar
- 3. Olive Garden Italian Restaurant
- 4. 5. The Habit Burger Grill
- **Bonefish Grill**
- 6. The Halal Guys
- 7. Starbucks
- **Tropical Smoothie Cafe**
- Subway
- Buffalo Wild Wings 10.
- Whole Foods Market 11.
- Jersey Mike's Subs 12.
- 13. Wendy's
- 14. Princetonian Diner
- 15. Dunkin'
- Chipotle Mexican Grill 16.
- Seasons 52

- Bahama Breeze
- 19. TGI Fridays
- 20. Starbucks
- 21. P.F. Chang's
- On The Border Mexican Grill & Cantina -22. Princeton
- 23. Brother's Pizza
- 24. PJ's Pancake House - West Windsor
- 25.
- Aljons Pizza & Restaurant West Windsor 26.
- 27. Faber News & Café
- Dunkin' 28.
- Subway

### Retail

### **Fitness**

- Commons Quaker Bridge Mall 2.
- 2. Mercer Mall 3.
- 4. Nassau Park Pavilion

Quakerbridge Village

- Windsor Green
- **Shopping Center**
- 6. Square at West Windsor
- 7. MarketFair
- Princeton Plaza

- Orangetheory **Fitness**
- Ludus
- Performance Gym
  - Life Time

### Things to Do

- Mercer County Golf Academy
- 2. **Princeton Country Club**
- 3. AMC MarketFair 10
- 4. **Princeton Battlefield State Park** 
  - Springdale Golf Club
- Morven Museum & Garden
- McCarter Theatre Center
- **Princeton University Art Museum**
- Art@Bainbridge, Princeton University Art Museum
- 10. The Princeton Garden Theatre