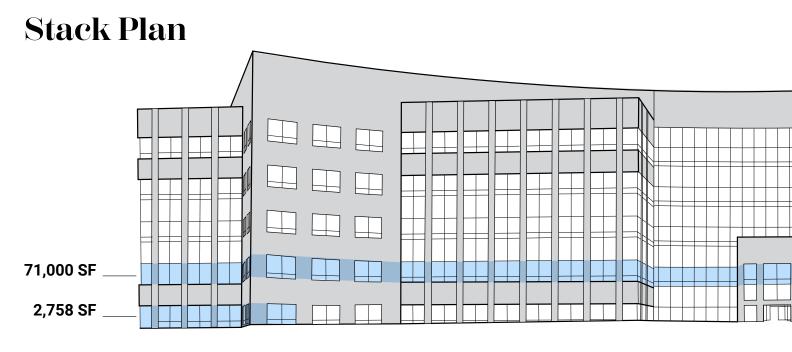

# Available space overview:

| Total Available SF    | 87,258 SF |
|-----------------------|-----------|
| Suite Sizes           |           |
| 1st floor             | 13,500 SF |
| 1st floor             | 2,758 SF  |
| 2nd floor             | 35,554 SF |
| 2nd floor             | 35,356 SF |
| Max. contiguous space | 71,000 SF |

# Floor Plans