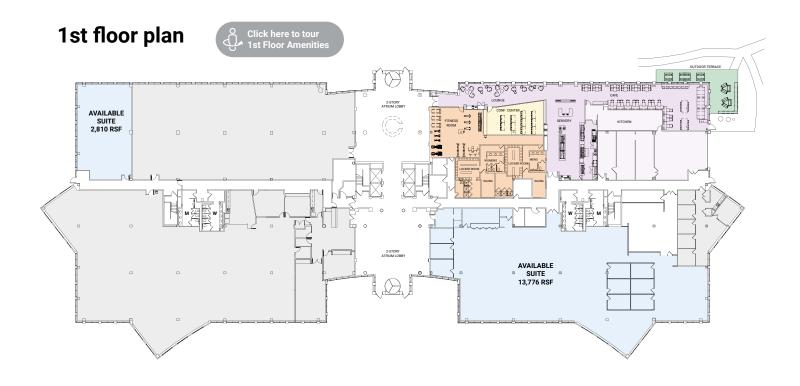

# Available space overview:

| Total Available SF    | 87,258 SF |
|-----------------------|-----------|
| Suite Sizes           |           |
| 1st floor             | 13,500 SF |
| 1st floor             | 2,758 SF  |
| 2nd floor             | 35,554 SF |
| 2nd floor             | 35,356 SF |
| Max. contiguous space | 71,000 SF |

# Floor Plans