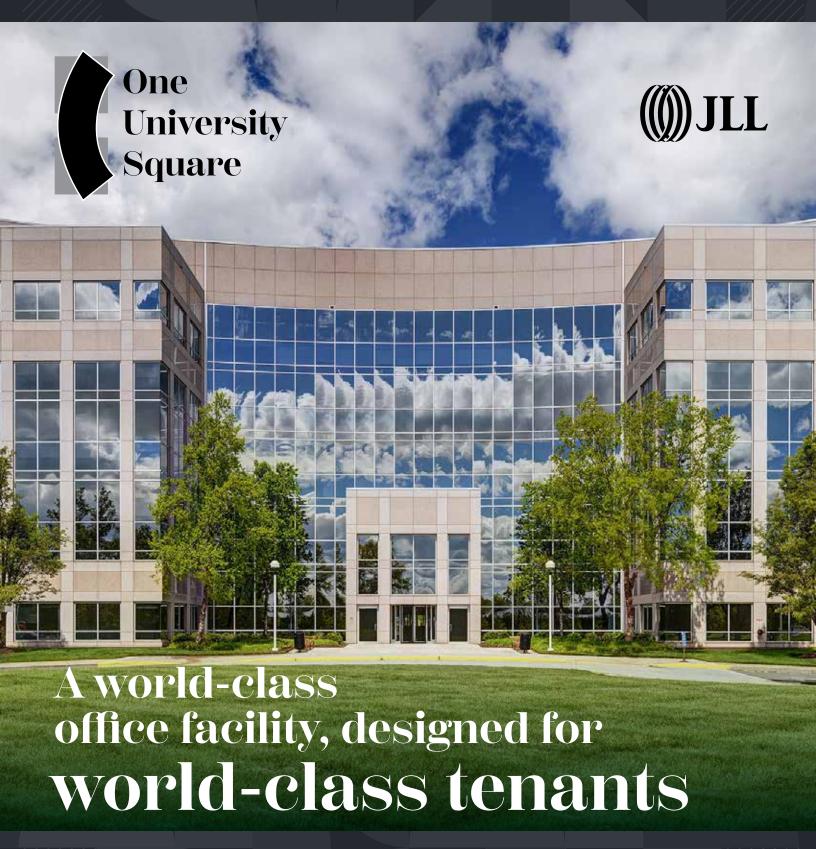

Position yourself amongst top firms at One University Square - a Class A office property to suit your company's every need

Office suites available from 2,758 SF - 71,000 SF (max. contiguous)

# One University Square

Situated among the Princeton suburbs, this Class A office location offers everything your firm may need to retain and attract top talent from Princeton's highly equipped workforce. Nestled directly off Route 1, a major thoroughfare with plenty of amenities close by, One University Square is your ideal office location.

As a large building in the area with over 330,000 SF, your team will benefit from the traditional amenities in such a space, as well as current capital improvements that you won't find anywhere else.