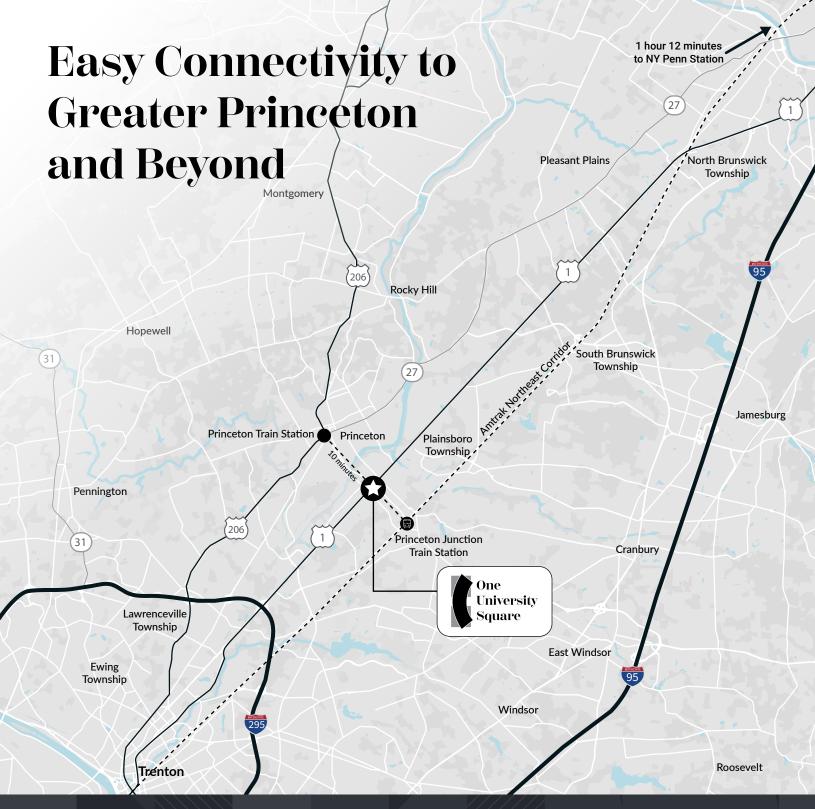

### **Highlights:**

- Institutional ownership with hands-on management.
- Newly renovated tenant lounge and common spaces.
- Wide range of top-tier amenities that are synonymous with premier properties
- NEW outdoor amenities designed to exceed today's tenants expectations.
- Current tenants include BlackRock, Langan Engineering, Marsh McLennan, and more.
- Fantastic location with access to Princeton's top-tier workforce.
- Easy connectivity to greater Princeton area and beyond, via NJ Transit/Amtrak's Princeton Junction Station on the Northeast Corridor rail line and Route 1, I-295 and I-95.