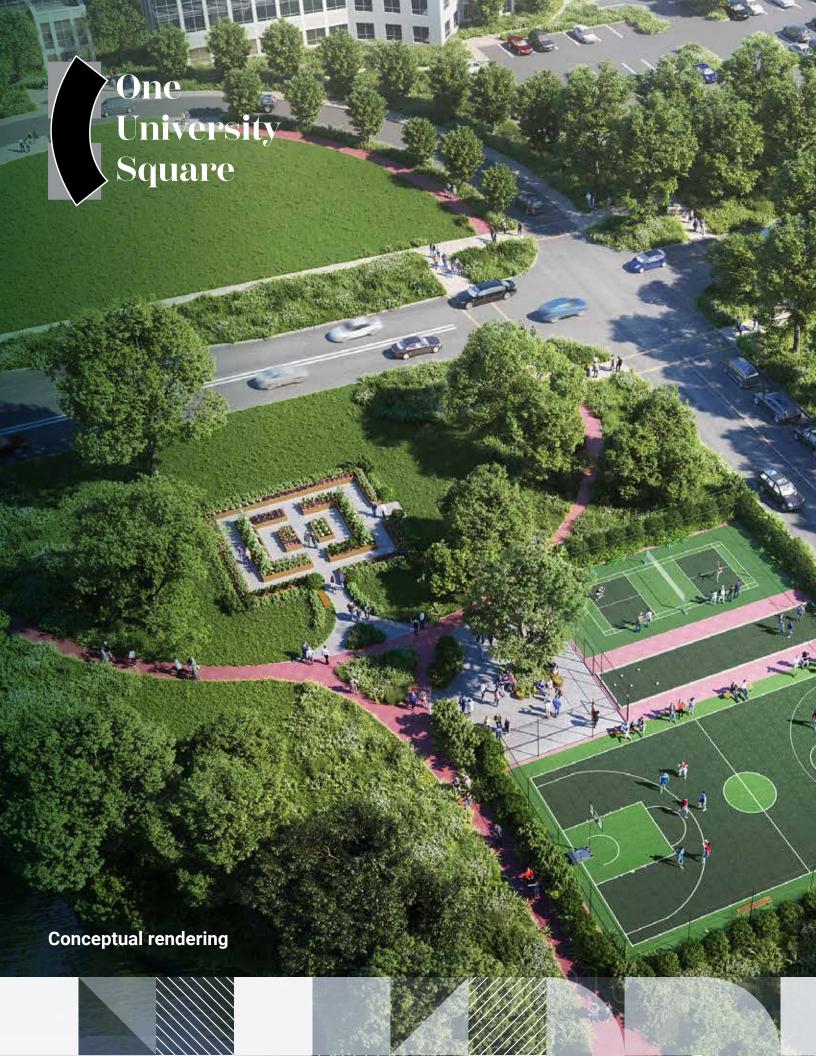

# The Commons at One University Square

### New amenities include:

Renovated outdoor space with improved landscaping & walking trail

Bocce court

Basketball court

Pickleball court

Community garden

Electric car charging stations