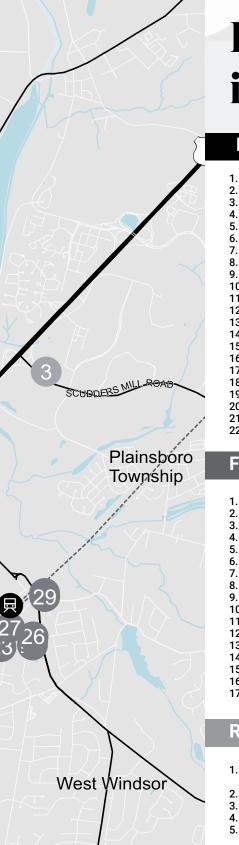

### **Downtown Princeton**

- Jammin' Crepes
- Sakrid Coffee Roasters
- Chez Alice
- The Bent Spoon
- La La Lobster
- 6. maman
- Mediterra Restaurant & Taverna 7.
- 8. Winberie's Restaurant & Bar
- Kung Fu Tea
- MTea Sushi & Dessert 10.
- Small World Coffee 11.
- 12. Kilwins
- 13. Mamoun's Falafel
- 14. Olives Caterers
- 15. Teresa's Pizza | Wine Bar
- Alchemist & Barrister 16.
- 17. House of Cupcakes
- 18. Plava Bowls
- 19. Lan Ramen
- 20. Halo Pub
- Witherspoon Grill 21.
- 22. Kristine's

- 23. Sakura Express
- 24. **Bread Boutique**
- 25. The Pastry & Coffee Room
- Chuck's Spring Street Cafe 26.
- 27. Tico's Eatery & Juice Bar
- 28. Planted Plate
- 29. La Mezzaluna
- 30. Agricola Eatery
- Arlee's Raw Blends 31.
- 32. Nassau diner
- 33. Proof
- 34. Starbucks
- 35. Tacoria
- 36. Diesel and Duke
- **New Jersey Macaron Classes**
- Little Chef Pastry Shop 38.
- 39. PJ's Pancake House
- Illy Coffee At Earth's End Princeton (New Italian Coffee Bar off Nassau and Witherspoon)

### **Food & Drink**

- **Shake Shack Princeton**
- 2. Applebee's Grill + Bar
- 3. Olive Garden Italian Restaurant
- 4. 5. The Habit Burger Grill
- **Bonefish Grill**
- 6. The Halal Guys
- 7. Starbucks
- **Tropical Smoothie Cafe**
- Subway
- Buffalo Wild Wings 10.
- Whole Foods Market 11.
- Jersey Mike's Subs 12.
- 13. Wendy's
- 14. Princetonian Diner
- 15. Dunkin'
- Chipotle Mexican Grill 16.
- Seasons 52

- Bahama Breeze
- 19. TGI Fridays
- 20. Starbucks
- 21. P.F. Chang's
- On The Border Mexican Grill & Cantina -22. Princeton
- 23. Brother's Pizza
- 24. PJ's Pancake House - West Windsor
- 25.
- Aljons Pizza & Restaurant West Windsor 26.
- 27. Faber News & Café
- Dunkin' 28.
- Subway