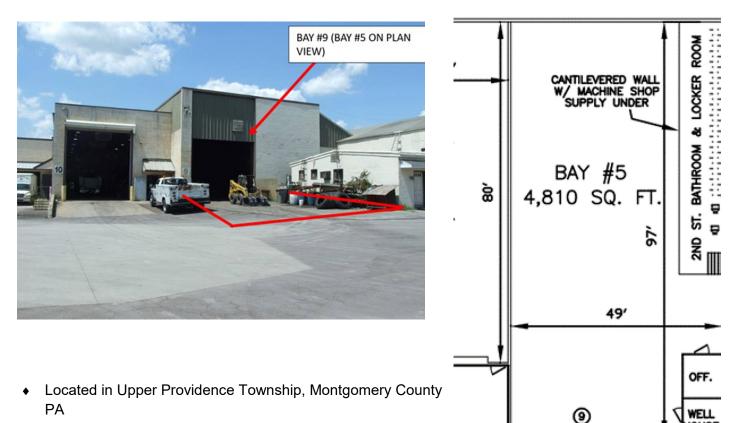

## **IMMEDIATELY AVAILABLE FOR LEASE** 4,810 sq. ft. Industrial Space within Multi-Tenant Building

- Close proximity to Rt. 422 Oaks Exit
- Within established industrial park and immediate access to highly traveled Station Avenue
- Utilities: PECO, electric & water (not included in monthly costs)
- New LED lighting and fire sprinkler system
- 2 interior cranes inside of space
- Includes large bay garage door into space, 2 parking spaces and 25' +/- ceilings
- Gated entrance to site