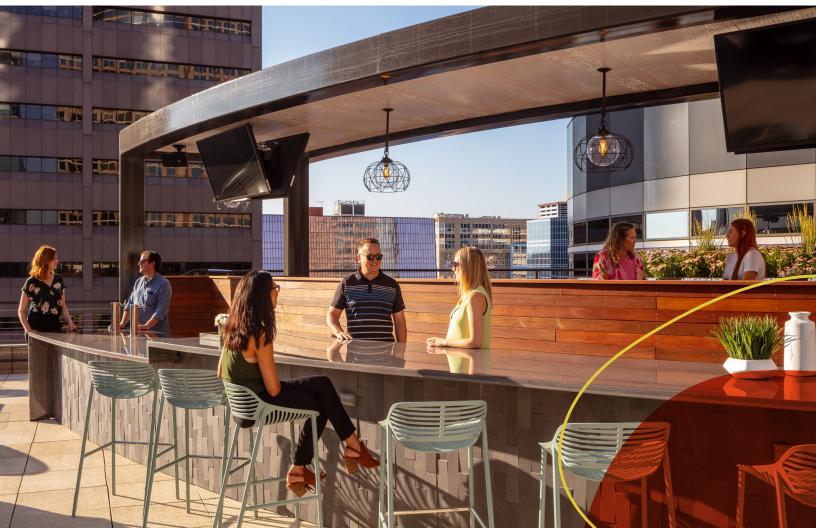

#### Roof Deck

- 5,500 SF panoramic view
- Sun & shade workspace
   Wifi equipped
- Gaming area with bocce court
  - Fire pits for longer summers