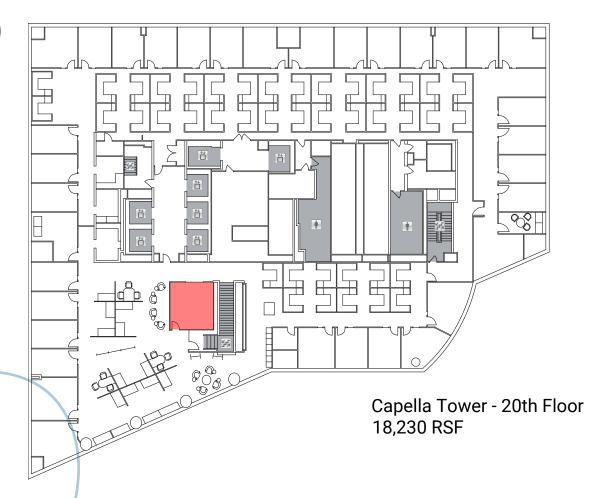

# 18,000 - 36,000 RSF Sublease At Capella Tower!

225 S 6TH ST, MINNEAPOLIS MN 55402