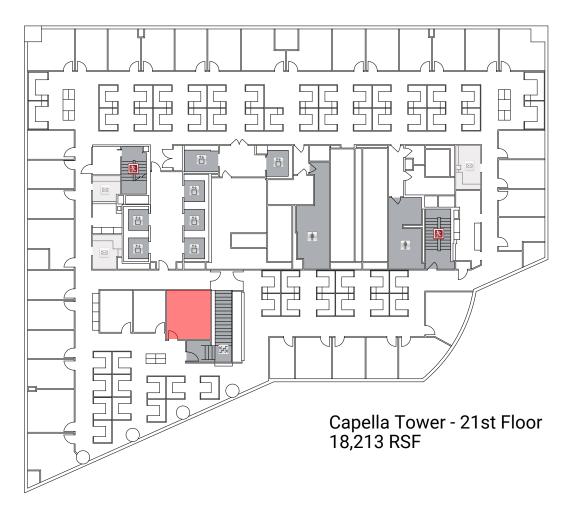

# 18,000 - 36,000 RSF Sublease At Capella Tower!

225 S 6TH ST, MINNEAPOLIS MN 55402