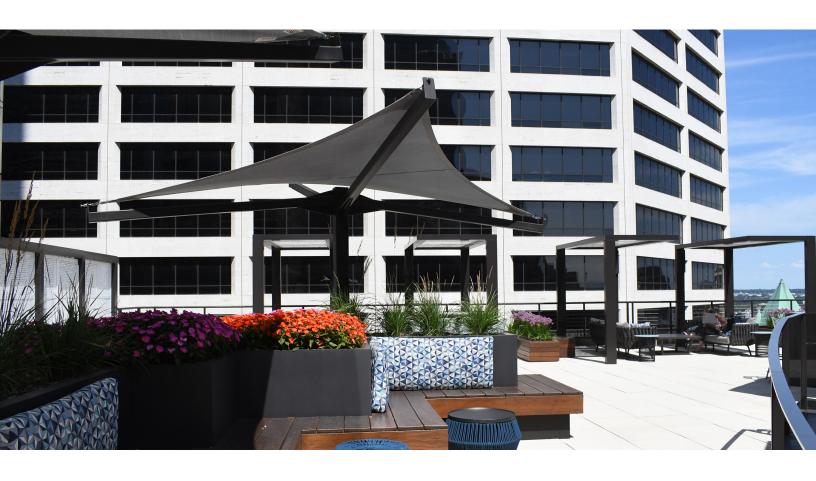

#### Roof Deck

- 5,500 SF panoramic view
- Sun & shade workspace
   Wifi equipped
- Gaming area with bocce court
  - Fire pits for longer summers