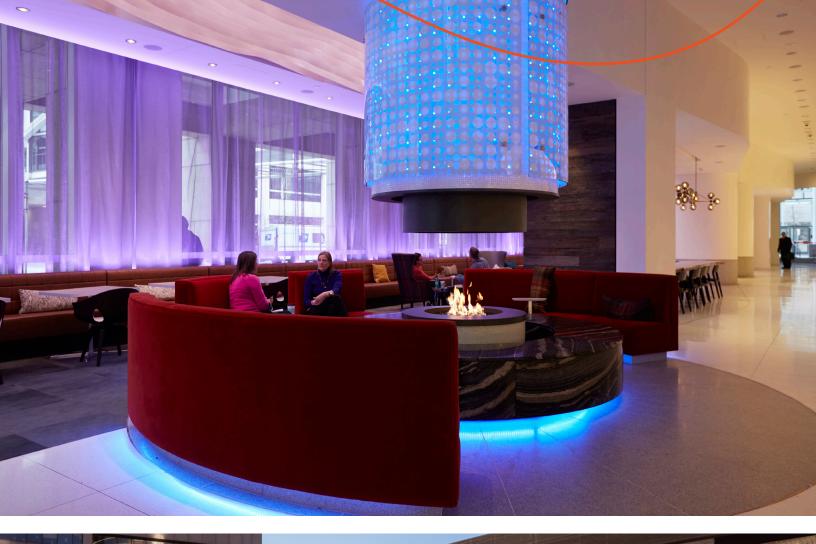

#### Media Lounge

Congregate in a space designed for sharing.
Collaborate with colleagues.
Grab some coffee. Carve out some time to sit by the fireplace.