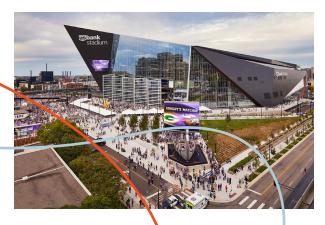

### Location

Appreciate all that Downtown
Minneapolis has to offer. U.S Bank
Stadium and Target Field. Fivestar hotels and luxury housing.
Food trucks and Farmer's Market.
Everything is in our backyard.