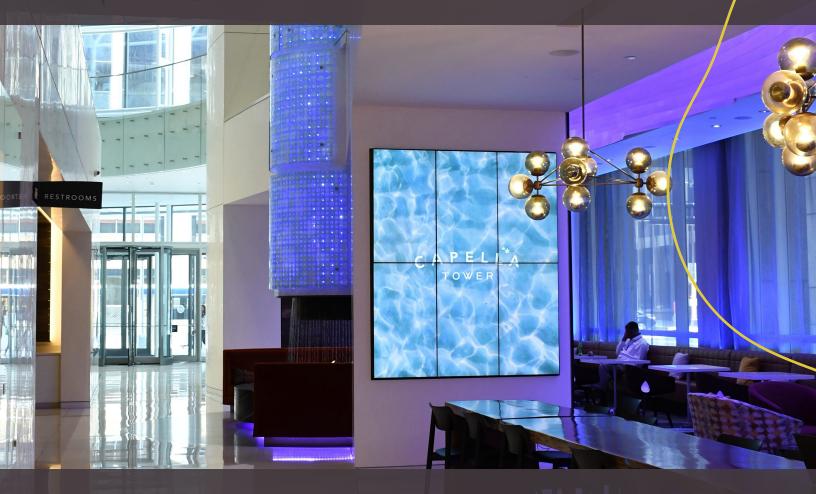

and pre-function areas.



#### Roof Deck

- 5,500 SF panoramic view
- Sun & shade workspace
   Wifi equipped
- Gaming area with bocce court
  - Fire pits for longer summers



#### Media Lounge

Congregate in a space designed for sharing.
Collaborate with colleagues.
Grab some coffee. Carve out some time to sit by the fireplace.

### Location

Appreciate all that Downtown
Minneapolis has to offer. U.S Bank
Stadium and Target Field. Fivestar hotels and luxury housing.
Food trucks and Farmer's Market.
Everything is in our backyard.











## **Building Specifications**



- Designed by Pei, Cobb, Freed & Partners
- 2 Completed 1992
- 3 Renovated in 2019, 2024

- 4 58 Stories
- 5 1.4 Million SF
- 6 LEED & WELL Certified















# Capella Tower

225 S 6TH ST, MINNEAPOLIS MN 55402



#### CONTACTS

BRIAN WASSERMAN +1 952 924 4681 brian.wasserman@cbre.com

**CBRE** 

© 2024 CBRE, Inc. All rights reserved. This information has been obtained from sources believed reliable but has not been verified for accuracy or completeness. CBRE, Inc. makes no guarantee, representation or warranty and accepts no responsibility or liability as to the accuracy, completeness, or reliability of the information contained herein. You should conduct a careful, independent investigation of the property and verify all information. Any reliance on this information is solely at your own risk. CBRE and the CBRE logo are service marks of CBRE, Inc. All other marks displayed on this document are the property of their respective owners, and the use of such marks does not imply any affiliation with