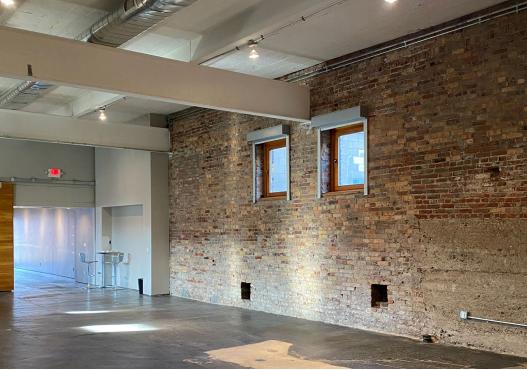

#### PROPERTY FEATURES:

- 3,865 SF Office / Retail Space For Lease
- Open space with high ceilings & exposed brick
- Two (2) large offices / Conference Room
- Versatile space with sliding door separating potential Retail / Office / Assembly space
- One block to Whole Foods / Liberty East Development
- Centrally located: minutes to Bakery Square, UPMC Children's Hospital & Lawrenceville
- 2.4 miles to Oakland / CMU / Pitt