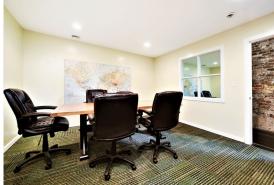

#### PROPERTY FEATURES:

- 3,865 SF Office / Retail Space For Lease
- Open space with high ceilings & exposed brick
- Two (2) large offices / Conference Room
- Versatile space with sliding door separating potential Retail / Office / Assembly space
- One block to Whole Foods / Liberty East Development
- Centrally located: minutes to Bakery Square, UPMC Children's Hospital & Lawrenceville
- 2.4 miles to Oakland / CMU / Pitt