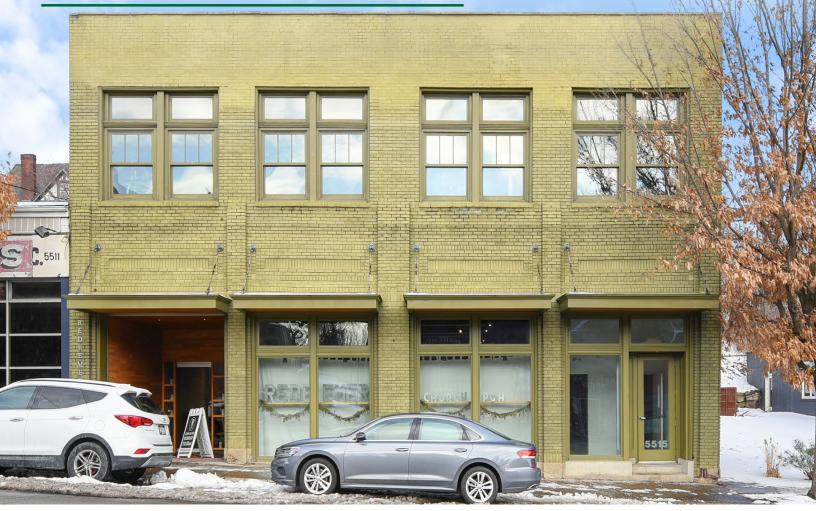

# OFFICE / RETAIL SPACE FOR LEASE

5515 PENN AVENUE, PITTSBURGH, PA 15206

#### PROPERTY FEATURES:

- 3,865 SF Office / Retail Space For Lease
- Open space with high ceilings & exposed brick
- Two (2) large offices / Conference Room
- Versatile space with sliding door separating potential Retail / Office / Assembly space
- One block to Whole Foods / Liberty East Development
- Centrally located: minutes to Bakery Square, UPMC Children's Hospital & Lawrenceville
- 2.4 miles to Oakland / CMU / Pitt