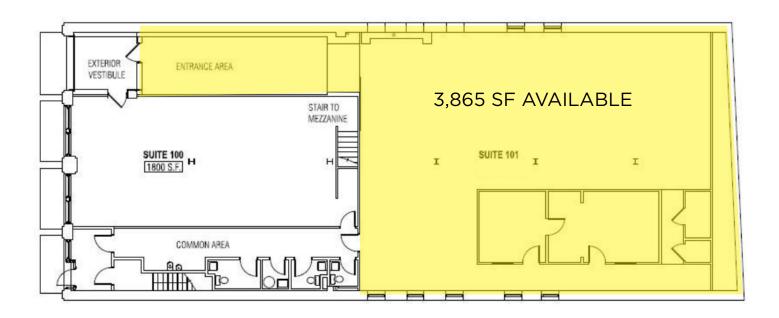

#### PROPERTY FEATURES:

- 3,865 SF Office / Retail Space For Lease
- Open space with high ceilings & exposed brick
- Two (2) large offices / Conference Room
- Versatile space with sliding door separating potential Retail / Office / Assembly space
- One block to Whole Foods / Liberty East Development
- Centrally located: minutes to Bakery Square, UPMC Children's Hospital & Lawrenceville
- 2.4 miles to Oakland / CMU / Pitt