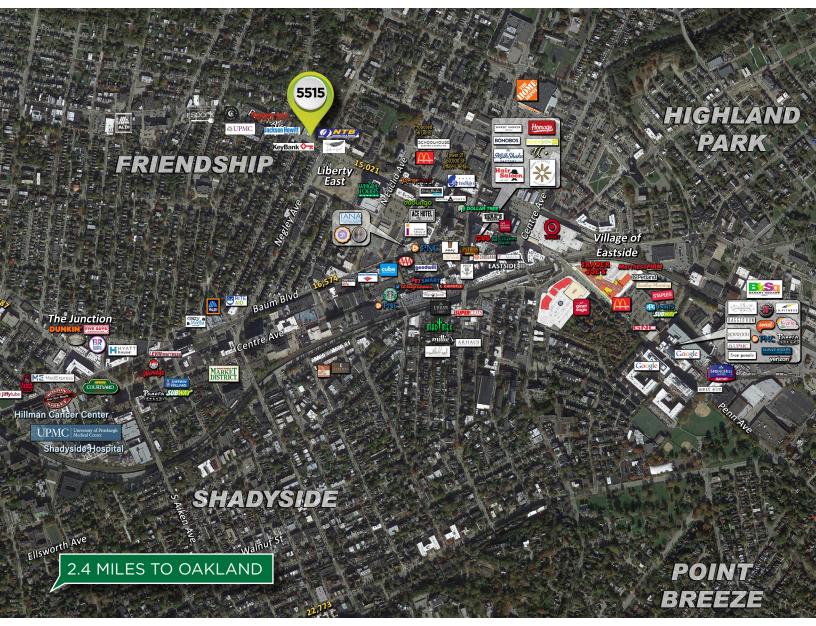

#### PROPERTY FEATURES:

- 3,865 SF Office / Retail Space For Lease
- Open space with high ceilings & exposed brick
- Two (2) large offices / Conference Room
- Versatile space with sliding door separating potential Retail / Office / Assembly space
- One block to Whole Foods / Liberty East Development
- Centrally located: minutes to Bakery Square, UPMC Children's Hospital & Lawrenceville
- 2.4 miles to Oakland / CMU / Pitt