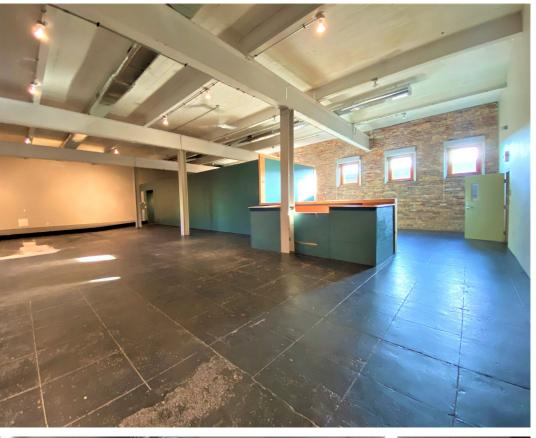

#### PROPERTY FEATURES:

- 3,865 SF Office / Retail Space For Lease
- Open space with high ceilings & exposed brick
- Two (2) large offices / Conference Room
- Versatile space with sliding door separating potential Retail / Office / Assembly space
- One block to Whole Foods / Liberty East Development
- Centrally located: minutes to Bakery Square, UPMC Children's Hospital & Lawrenceville
- 2.4 miles to Oakland / CMU / Pitt