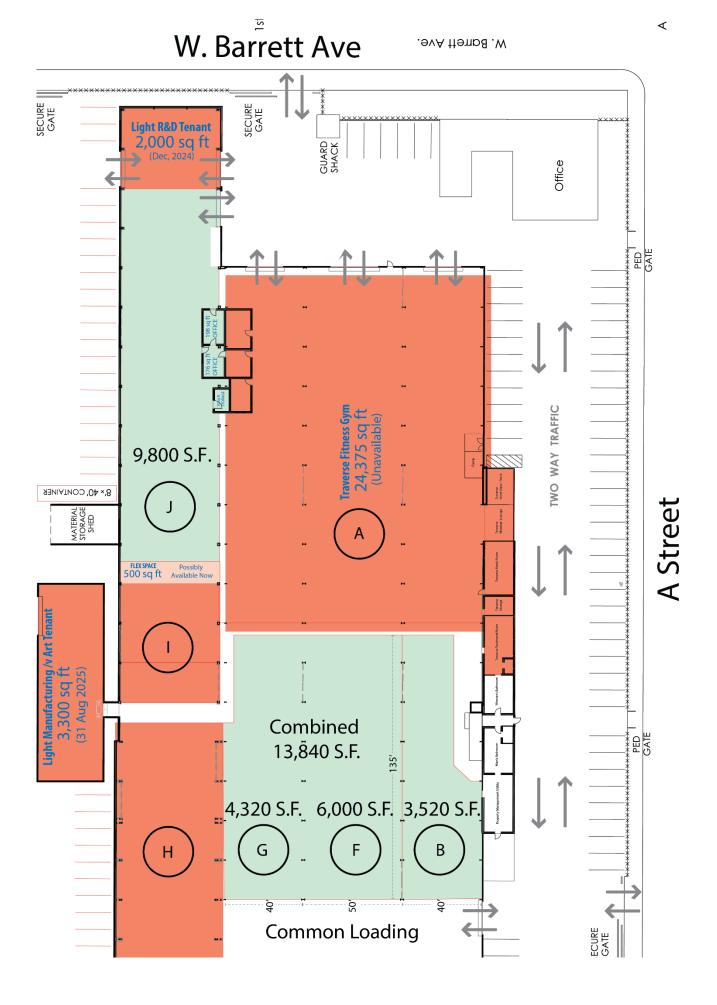

## **Spaces Available: (See Plan on Page 2)**

| Unit B | - 3,520 S.F. |
|--------|--------------|
| Unit F | – 6,000 S.F. |
| Unit G | -4,320 S.F.  |
|        |              |

- 9.800 S.F. Unit J Unit B&F -9,520 S.F. - 10,320 S.F. Unit F&G Unit BF&G – 13,840 S.F.