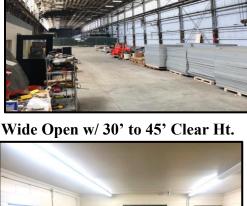

## **Open Contractor, Art, or Storage Space featuring:**

- Huge Power Roll-up Doors
- Abundant Natural Light
- Off Street Parking - On site fitness facility
- Secure Perimeter Iron Fence - Open Space w/ Secure Fence
- Restroom Facilities w/ Shower
- - Flexible Configurations