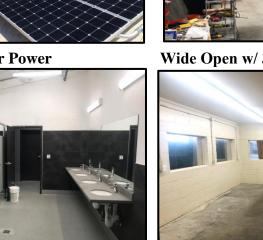

**Solar Power** 

**Direct Access Huge Roll-up Door** 

**New Restrooms** 

**2 Bunker Offices Included** 

Secure Parking & Loading

San Rafael 10 Minutes

Site Here

Berkelev 10 Minutes

## **Open Contractor, Art, or Storage Space featuring:**

- Huge Power Roll-up Doors
- Abundant Natural Light
- Off Street Parking - On site fitness facility
- Secure Perimeter Iron Fence - Open Space w/ Secure Fence
- Restroom Facilities w/ Shower
- - Flexible Configurations