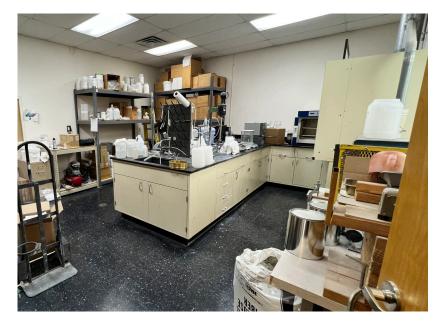

## **Building Description**

Discover versatile flex industrial space at 601 Cumberland Street - Building 4. Ideally situated in the heart of Chattanooga and near three main hospitals - Erlanger, CHI Memorial, and Parkridge - this property offers 28,523 SF of space zoned M-1 Industrial by the City of Chattanooga. This strategic location promises convenience to downtown Chattanooga, just off Holtzclaw Ave. The property features approximately 4,500 SF of office space equipped with seven private offices, a large conference room, breakroom, lab area, and a large work room. It also offers three dock high and drive-in doors, a fire sprinkler system, and a clear height of 18' at eave & 21' in the center of the building. Explore the potential of this industrial space for your business today.

- 7 Private Offices

- Breakroom

- 2 Restrooms

- Lab Area

- Large Conference Room

- Large Work Room