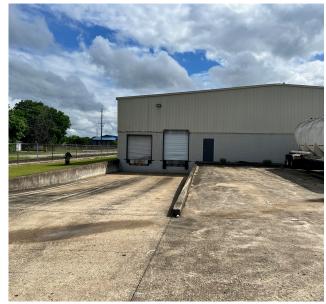

## **Building Description**

Discover versatile flex industrial space at 601 Cumberland Street - Building 4. Ideally situated in the heart of Chattanooga and near three main hospitals - Erlanger, CHI Memorial, and Parkridge - this property offers 28,523 SF of space zoned M-1 Industrial by the City of Chattanooga. This strategic location promises convenience to downtown Chattanooga, just off Holtzclaw Ave. The property features approximately 4,500 SF of office space equipped with seven private offices, a large conference room, breakroom, lab area, and a large work room. It also offers three dock high and drive-in doors, a fire sprinkler system, and a clear height of 18' at eave & 21' in the center of the building. Explore the potential of this industrial space for your business today.

### **Building Features**

+ Size: ±28.523 SF

+ Zoning: M-1 Industrial

+ Dock High Doors: 3

+ Ground Level Doors: 3

+ Fire Sprinkler: Yes

+ Clear Height: 18' Low Height at Eave & 21' in Center of Building

+ Office Area: ±4,500 SF