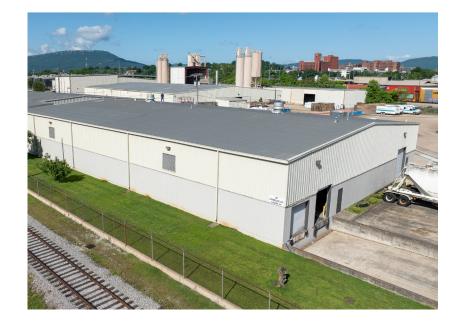

# 601 Cumberland Street

Chattanooga, TN 37404

**BUILDING FOUR: ±28,523 SF OF INDUSTRIAL SPACE** 

## **Building Description**

Discover versatile flex industrial space at 601 Cumberland Street - Building 4. Ideally situated in the heart of Chattanooga and near three main hospitals - Erlanger, CHI Memorial, and Parkridge - this property offers 28,523 SF of space zoned M-1 Industrial by the City of Chattanooga. This strategic location promises convenience to downtown Chattanooga, just off Holtzclaw Ave. The property features approximately 4,500 SF of office space equipped with seven private offices, a large conference room, breakroom, lab area, and a large work room. It also offers three dock high and drive-in doors, a fire sprinkler system, and a clear height of 18' at eave & 21' in the center of the building. Explore the potential of this industrial space for your business today.