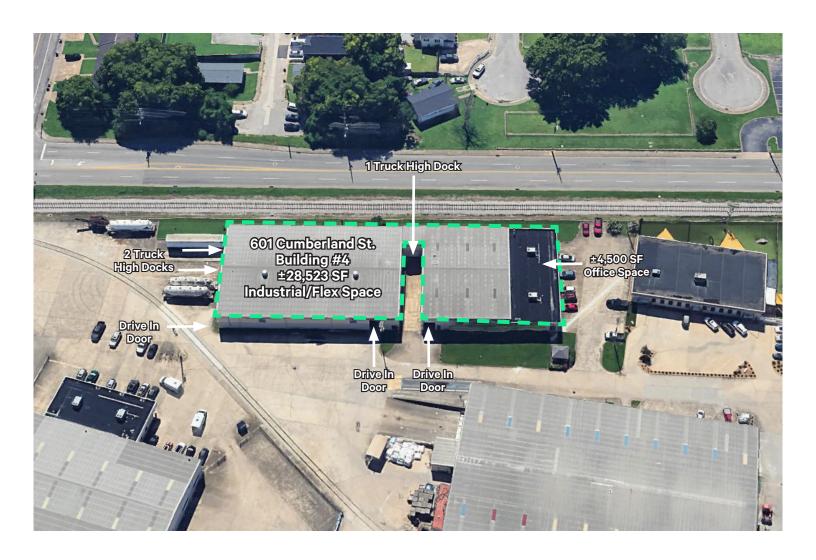

# 601 Cumberland Street

Chattanooga, TN 37404

**BUILDING FOUR: ±28,523 SF OF INDUSTRIAL SPACE** 

## **Building Description**

Discover versatile flex industrial space at 601 Cumberland Street - Building 4. Ideally situated in the heart of Chattanooga and near three main hospitals - Erlanger, CHI Memorial, and Parkridge - this property offers 28,523 SF of space zoned M-1 Industrial by the City of Chattanooga. This strategic location promises convenience to downtown Chattanooga, just off Holtzclaw Ave. The property features approximately 4,500 SF of office space equipped with seven private offices, a large conference room, breakroom, lab area, and a large work room. It also offers three dock high and drive-in doors, a fire sprinkler system, and a clear height of 18' at eave & 21' in the center of the building. Explore the potential of this industrial space for your business today.

### **Building Features**

+ Size: ±28.523 SF

+ Zoning: M-1 Industrial

+ Dock High Doors: 3

+ Ground Level Doors: 3

+ Fire Sprinkler: Yes

+ Clear Height: 18' Low Height at Eave & 21' in Center of Building

+ Office Area: ±4,500 SF

- 7 Private Offices

- Breakroom

- 2 Restrooms

- Lab Area

- Large Conference Room

- Large Work Room