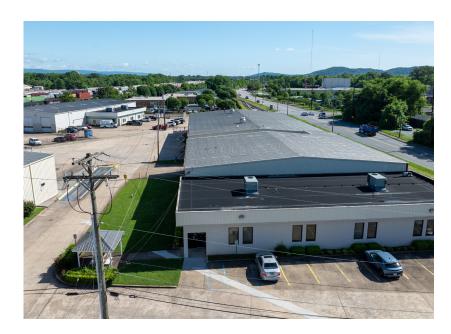

# 601 Cumberland Street

Chattanooga, TN 37404

**BUILDING FOUR: ±28,523 SF OF INDUSTRIAL SPACE** 

## **Building Description**

Discover versatile flex industrial space at 601 Cumberland Street - Building 4. Ideally situated in the heart of Chattanooga and near three main hospitals - Erlanger, CHI Memorial, and Parkridge - this property offers 28,523 SF of space zoned M-1 Industrial by the City of Chattanooga. This strategic location promises convenience to downtown Chattanooga, just off Holtzclaw Ave. The property features approximately 4,500 SF of office space equipped with seven private offices, a large conference room, breakroom, lab area, and a large work room. It also offers three dock high and drive-in doors, a fire sprinkler system, and a clear height of 18' at eave & 21' in the center of the building. Explore the potential of this industrial space for your business today.

### **Building Features**

+ Size: ±28.523 SF

+ Zoning: M-1 Industrial

+ Dock High Doors: 3

+ Ground Level Doors: 3

+ Fire Sprinkler: Yes

+ Clear Height: 18' Low Height at Eave & 21' in Center of Building

+ Office Area: ±4,500 SF