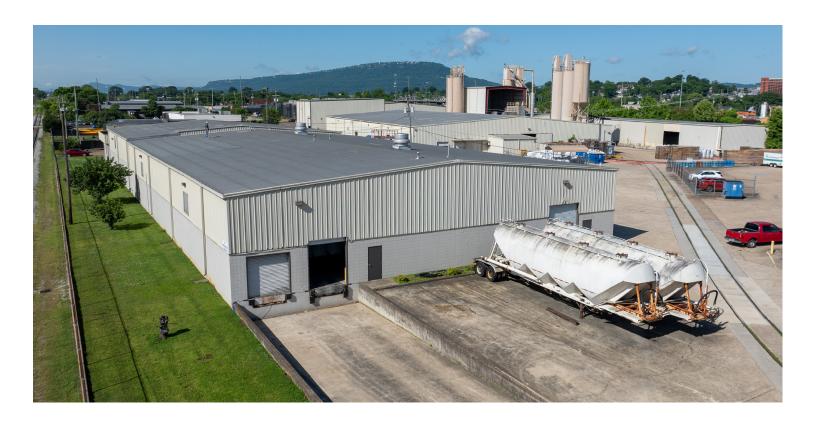

## **Building Description**

Discover versatile flex industrial space at 601 Cumberland Street - Building 4. Ideally situated in the heart of Chattanooga and near three main hospitals - Erlanger, CHI Memorial, and Parkridge - this property offers 28,523 SF of space zoned M-1 Industrial by the City of Chattanooga. This strategic location promises convenience to downtown Chattanooga, just off Holtzclaw Ave. The property features approximately 4,500 SF of office space equipped with seven private offices, a large conference room, breakroom, lab area, and a large work room. It also offers three dock high and drive-in doors, a fire sprinkler system, and a clear height of 18' at eave & 21' in the center of the building. Explore the potential of this industrial space for your business today.

### **Building Features**

+ Size: ±28.523 SF

+ Zoning: M-1 Industrial

+ Dock High Doors: 3

+ Ground Level Doors: 3

+ Fire Sprinkler: Yes

+ Clear Height: 18' Low Height at Eave & 21' in Center of Building

+ Office Area: ±4,500 SF