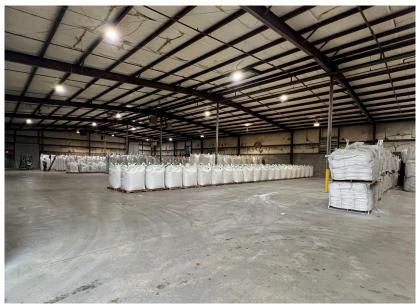

# 601 Cumberland Street

Chattanooga, TN 37404

**BUILDING FOUR: ±28,523 SF OF INDUSTRIAL SPACE** 

## **Building Description**

Discover versatile flex industrial space at 601 Cumberland Street - Building 4. Ideally situated in the heart of Chattanooga and near three main hospitals - Erlanger, CHI Memorial, and Parkridge - this property offers 28,523 SF of space zoned M-1 Industrial by the City of Chattanooga. This strategic location promises convenience to downtown Chattanooga, just off Holtzclaw Ave. The property features approximately 4,500 SF of office space equipped with seven private offices, a large conference room, breakroom, lab area, and a large work room. It also offers three dock high and drive-in doors, a fire sprinkler system, and a clear height of 18' at eave & 21' in the center of the building. Explore the potential of this industrial space for your business today.