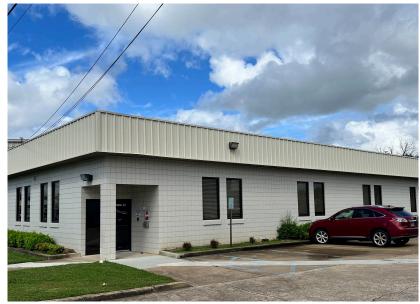

## **Building Description**

Discover versatile flex industrial space at 601 Cumberland Street - Building 4. Ideally situated in the heart of Chattanooga and near three main hospitals - Erlanger, CHI Memorial, and Parkridge - this property offers 28,523 SF of space zoned M-1 Industrial by the City of Chattanooga. This strategic location promises convenience to downtown Chattanooga, just off Holtzclaw Ave. The property features approximately 4,500 SF of office space equipped with seven private offices, a large conference room, breakroom, lab area, and a large work room. It also offers three dock high and drive-in doors, a fire sprinkler system, and a clear height of 18' at eave & 21' in the center of the building. Explore the potential of this industrial space for your business today.

- 7 Private Offices

- Breakroom

- 2 Restrooms

- Lab Area

- Large Conference Room

- Large Work Room