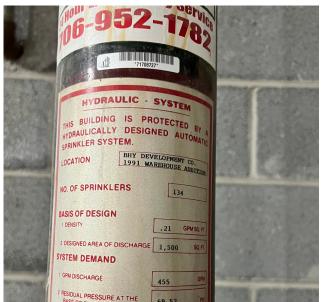

## **Building Description**

Discover versatile flex industrial space at 601 Cumberland Street - Building 4. Ideally situated in the heart of Chattanooga and near three main hospitals - Erlanger, CHI Memorial, and Parkridge - this property offers 28,523 SF of space zoned M-1 Industrial by the City of Chattanooga. This strategic location promises convenience to downtown Chattanooga, just off Holtzclaw Ave. The property features approximately 4,500 SF of office space equipped with seven private offices, a large conference room, breakroom, lab area, and a large work room. It also offers three dock high and drive-in doors, a fire sprinkler system, and a clear height of 18' at eave & 21' in the center of the building. Explore the potential of this industrial space for your business today.

### **Building Features**

+ Size: ±28.523 SF

+ Zoning: M-1 Industrial

+ Dock High Doors: 3

+ Ground Level Doors: 3

+ Fire Sprinkler: Yes

+ Clear Height: 18' Low Height at Eave & 21' in Center of Building

+ Office Area: ±4,500 SF