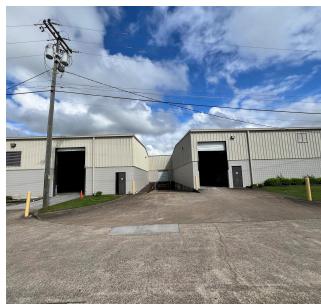

## **Building Description**

Discover versatile flex industrial space at 601 Cumberland Street - Building 4. Ideally situated in the heart of Chattanooga and near three main hospitals - Erlanger, CHI Memorial, and Parkridge - this property offers 28,523 SF of space zoned M-1 Industrial by the City of Chattanooga. This strategic location promises convenience to downtown Chattanooga, just off Holtzclaw Ave. The property features approximately 4,500 SF of office space equipped with seven private offices, a large conference room, breakroom, lab area, and a large work room. It also offers three dock high and drive-in doors, a fire sprinkler system, and a clear height of 18' at eave & 21' in the center of the building. Explore the potential of this industrial space for your business today.

### **Building Features**

+ Size: ±28.523 SF

+ Zoning: M-1 Industrial

+ Dock High Doors: 3

+ Ground Level Doors: 3

+ Fire Sprinkler: Yes

+ Clear Height: 18' Low Height at Eave & 21' in Center of Building

+ Office Area: ±4,500 SF