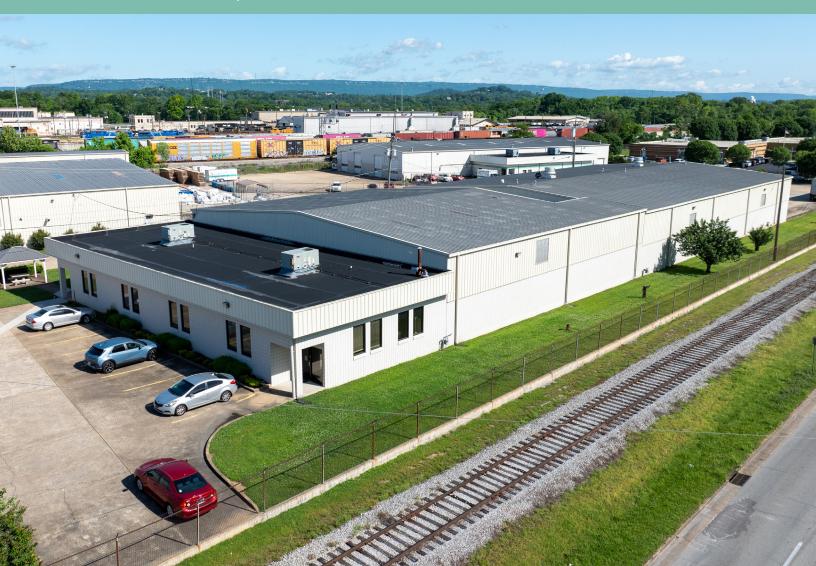

# 601 Cumberland Street

Chattanooga, TN 37404

**BUILDING FOUR: ±28,523 SF OF INDUSTRIAL SPACE** 

## **Building Description**

Discover versatile flex industrial space at 601 Cumberland Street - Building 4. Ideally situated in the heart of Chattanooga and near three main hospitals - Erlanger, CHI Memorial, and Parkridge - this property offers 28,523 SF of space zoned M-1 Industrial by the City of Chattanooga. This strategic location promises convenience to downtown Chattanooga, just off Holtzclaw Ave. The property features approximately 4,500 SF of office space equipped with seven private offices, a large conference room, breakroom, lab area, and a large work room. It also offers three dock high and drive-in doors, a fire sprinkler system, and a clear height of 18' at eave & 21' in the center of the building. Explore the potential of this industrial space for your business today.

### **Building Features**

+ Size: ±28.523 SF

+ Zoning: M-1 Industrial

+ Dock High Doors: 3

+ Ground Level Doors: 3

+ Fire Sprinkler: Yes

+ Clear Height: 18' Low Height at Eave & 21' in Center of Building

+ Office Area: ±4,500 SF