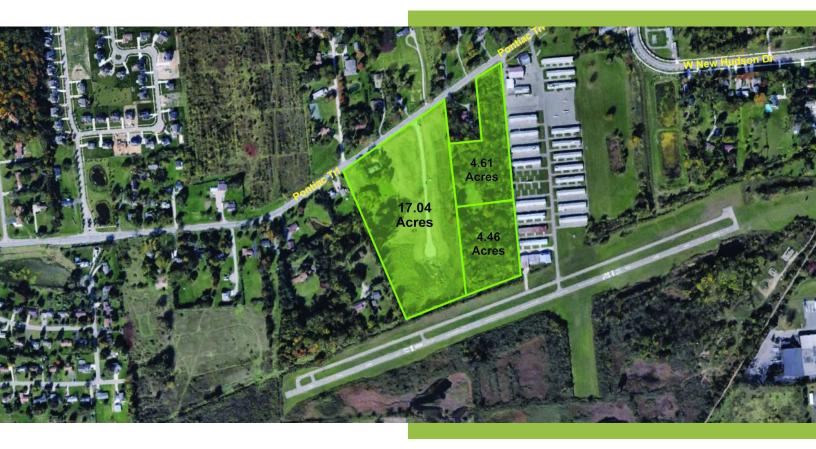

# UP TO 26 ACRES FOR RESIDENTIAL DEVELOPMENT

57125 PONTIAC TRL NEW HUDSON, MI 48165

17.04 Acres

- Utilities are already in place
- 17 acres with the option to purchase an additional adjacent 9 acres
- Proposed site plan available

sale, lease or financing, or with in investigation of the property

- 3 lots per acre | Possibly for Single or Mutli-Family
- Zones R-0.3
- Endless opportunities for design & layout

withc

17.04 Acres 26555 Evergreen Road, Suite 1500 Southfield, MI 48076 248.358.0100 pacommercial.com

#### **PROPERTY OVERVIEW**

17.04

Ready for development. Located just outside the heart of New Hudson near tons of shopping, restaurants, and new construction. Up and coming area with tons of growth potential. The land has already been cleared and graded. Electric is on-site throughout the property and all other utilities are at road. Water retention is in place with the current site plan but can be moved based on the desired layout.

#### **PROPERTY HIGHLIGHTS**

- Utilities are already in place
- 17 acres with the option to purchase an additional adjacent 9 acres
- Proposed site plan available
- 3 lots per acre | Possibly for Single or Mutli-Family
- Zones R-0.3
- Endless opportunities for design & layout