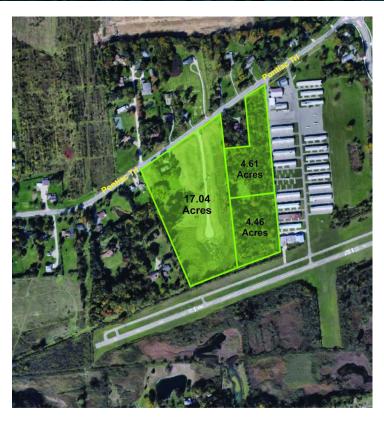

# UP TO 26 ACRES FOR RESIDENTIAL DEVELOPMENT

57125 PONTIAC TRL NEW HUDSON, MI 48165

17.04 Acres

- Utilities are already in place
- 17 acres with the option to purchase an additional adjacent 9 acres
- Proposed site plan available

sale, lease or financing, or with in investigation of the property

- 3 lots per acre | Possibly for Single or Mutli-Family
- Zones R-0.3
- Endless opportunities for design & layout

withc

17.04 Acres 26555 Evergreen Road, Suite 1500 Southfield, MI 48076 248.358.0100 pacommercial.com

#### **PROPERTY OVERVIEW**

17.04

Ready for development. Located just outside the heart of New Hudson near tons of shopping, restaurants, and new construction. Up and coming area with tons of growth potential. The land has already been cleared and graded. Electric is on-site throughout the property and all other utilities are at road. Water retention is in place with the current site plan but can be moved based on the desired layout.

#### **PROPERTY HIGHLIGHTS**

- Utilities are already in place
- 17 acres with the option to purchase an additional adjacent 9 acres
- Proposed site plan available
- 3 lots per acre | Possibly for Single or Mutli-Family
- Zones R-0.3
- Endless opportunities for design & layout