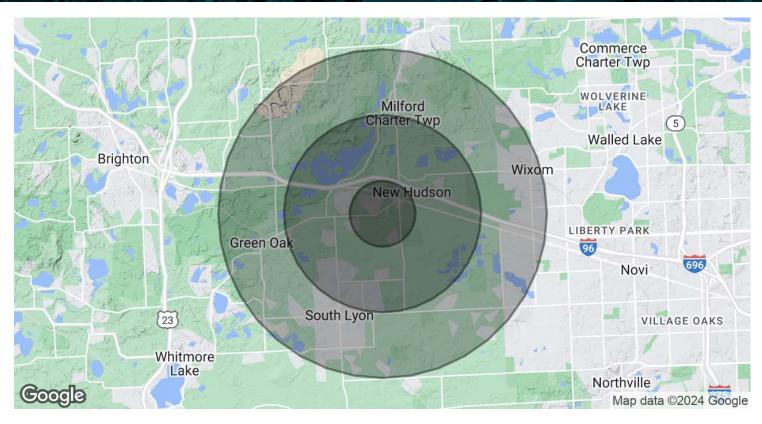

### 57125 PONTIAC TRL, NEW HUDSON, MI 48165 // FOR SALE DEMOGRAPHICS MAP & REPORT

7.04

| 5 MILES   | 3 MILES   | 1 MILE    | POPULATION           |
|-----------|-----------|-----------|----------------------|
| 52,319    | 19,689    | 3,096     | Total Population     |
| 41.1      | 40.9      | 40.2      | Average Age          |
| 40.4      | 39.2      | 37.1      | Average Age (Male)   |
| 40.6      | 41.0      | 42.2      | Average Age (Female) |
| 5 MILES   | 3 MILES   | 1 MILE    | HOUSEHOLDS & INCOME  |
| 20,183    | 7,656     | 1,224     | Total Households     |
| 2.6       | 2.6       | 2.5       | # of Persons per HH  |
| \$119,104 | \$116,123 | \$101,506 | Average HH Income    |
| \$296,620 | \$281,126 | \$318,400 | Average House Value  |
|           | •         | •         |                      |