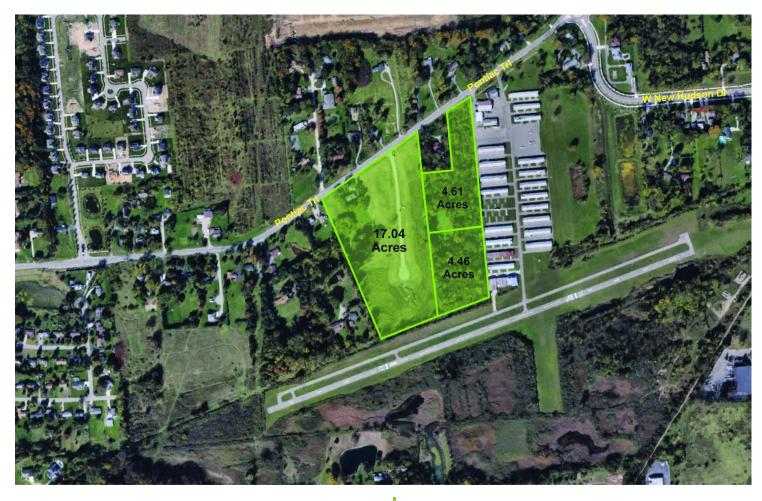

# UP TO 26 ACRES FOR RESIDENTIAL DEVELOPMENT

57125 PONTIAC TRL NEW HUDSON, MI 48165

17.04 Acres

- Utilities are already in place
- 17 acres with the option to purchase an additional adjacent 9 acres
- Proposed site plan available

sale, lease or financing, or with in investigation of the property

- 3 lots per acre | Possibly for Single or Mutli-Family
- Zones R-0.3
- Endless opportunities for design & layout

withc

17.04 Acres 26555 Evergreen Road, Suite 1500 Southfield, MI 48076 248.358.0100 pacommercial.com

#### **PROPERTY OVERVIEW**

17.04

Ready for development. Located just outside the heart of New Hudson near tons of shopping, restaurants, and new construction. Up and coming area with tons of growth potential. The land has already been cleared and graded. Electric is on-site throughout the property and all other utilities are at road. Water retention is in place with the current site plan but can be moved based on the desired layout.

#### **PROPERTY HIGHLIGHTS**

- Utilities are already in place
- 17 acres with the option to purchase an additional adjacent 9 acres
- Proposed site plan available
- 3 lots per acre | Possibly for Single or Mutli-Family
- Zones R-0.3
- Endless opportunities for design & layout