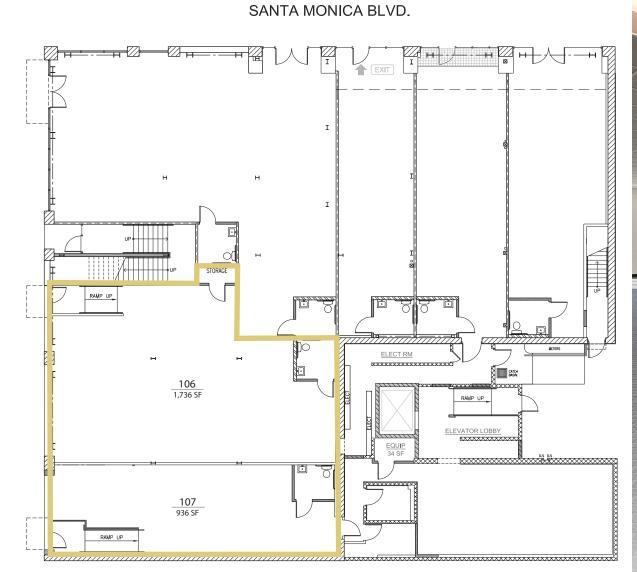

# CURRENT AVAILABILITES -----

| Floor | Suite # | Sq. Ft. | Use    | Contig.<br>space | Available |
|-------|---------|---------|--------|------------------|-----------|
| 1st   | 106     | 1,736   | RETAIL | Yes              | Immed.    |
| 1st   | 107     | 936     | RETAIL | Yes              | Immed.    |
| 2nd   | 202     | 460     | OFFICE | no               | Immed.    |
| 2nd   | 203     | 552     | OFFICE | no               | Immed.    |
| 2nd   | 204     | 511     | OFFICE | no               | Immed.    |
| 2nd   | 206     | 814     | OFFICE | no               | Immed.    |
| 2nd   | 208     | 570     | OFFICE | no               | Immed.    |
| 2nd   | 209     | 1,220   | OFFICE | no               | Immed.    |

HOLLYWOGD

펯

FIRST FLOOR PLAN

WESTERN AVE.