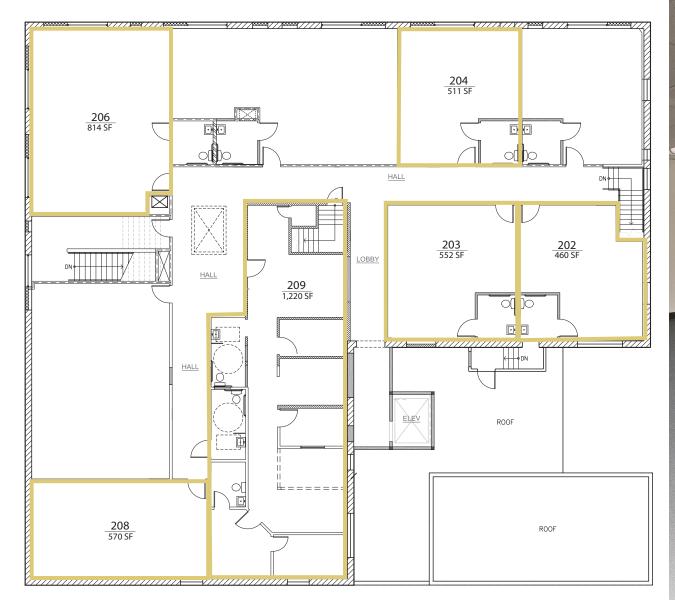

# CURRENT AVAILABILITES -----

| Floor | Suite # | Sq. Ft. | Use    | Contig.<br>space | Available |
|-------|---------|---------|--------|------------------|-----------|
| 1st   | 106     | 1,736   | RETAIL | Yes              | Immed.    |
| 1st   | 107     | 936     | RETAIL | Yes              | Immed.    |
| 2nd   | 202     | 460     | OFFICE | no               | Immed.    |
| 2nd   | 203     | 552     | OFFICE | no               | Immed.    |
| 2nd   | 204     | 511     | OFFICE | no               | Immed.    |
| 2nd   | 206     | 814     | OFFICE | no               | Immed.    |
| 2nd   | 208     | 570     | OFFICE | no               | Immed.    |
| 2nd   | 209     | 1,220   | OFFICE | no               | Immed.    |

#### 2ND FLOOR OFFICE AVAILABILITIES