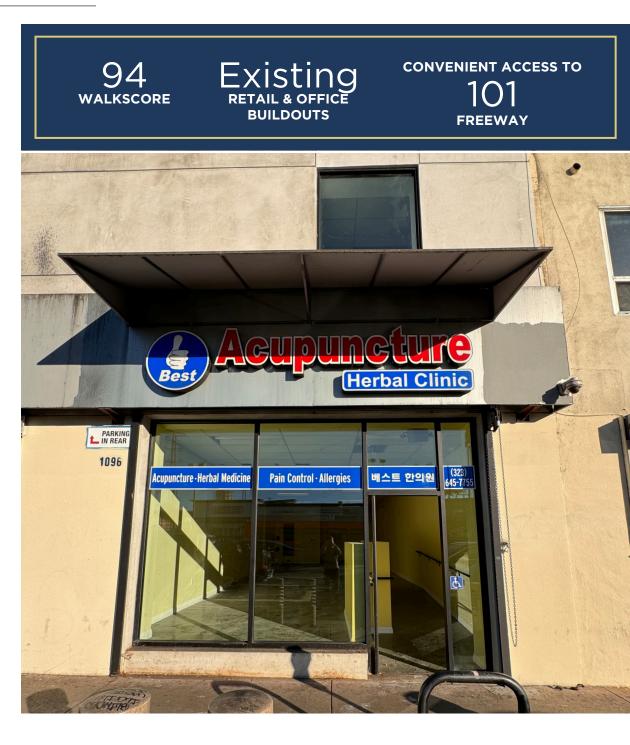

### **1096 N WESTERN AVE**

2

A prime retail office property located in the highly dense submarket of East Hollywood, which is bordered by Hollywood, Los Feliz, Silver Lake, and Koreatown. The property enjoys a large population of nearly 85,000 residents living within one mile. 1096 N Western is a walker's paradise, with a walk score of 94 out of 100 where the property is conveniently located near many national retailers. The surrounding area also has a high demand for residential units with several large-scale development projects underway, totaling approximately 2,323 new units within a 2 mi radius.

### **ADDITIONAL HIGHLIGHTS:**

- Easy access to 101 FWY.
- Signalized Corner: Nearly 49,000 Cars Per Day on Santa Monica Blvd and nearly 43,000 CPD on Western Ave.
- Turn-key retail and office suites available.
- Avg. HH Income (3 mi): \$85,776.
- Employees (3 mi): 212,127.
- HIGH IMAGE street visibility for retail spaces.
- Nearby National Retailers: Chick-Fil-A, Target, Home Depot, Wingstop, Starbucks and many more!
- Onsite parking available.