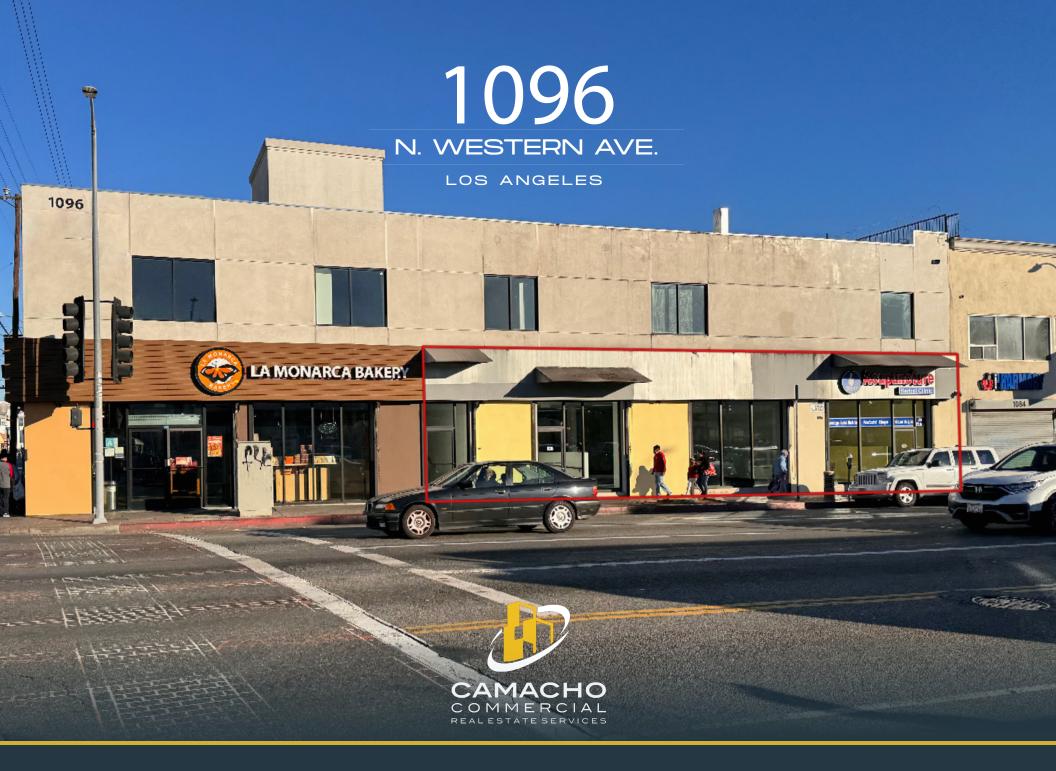

### **1096 N WESTERN AVE**

2

A prime retail office property located in the highly dense submarket of East Hollywood, which is bordered by Hollywood, Los Feliz, Silver Lake, and Koreatown. The property enjoys a large population of nearly 85,000 residents living within one mile. 1096 N Western is a walker's paradise, with a walk score of 94 out of 100 where the property is conveniently located near many national retailers. The surrounding area also has a high demand for residential units with several large-scale development projects underway, totaling approximately 2,323 new units within a 2 mi radius.

## PROPERTY HIGHLIGHTS -

ASKING RATE: Retail: \$2.25 psf NNN

Office: \$2.20 psf Modified Gross

**TERM:** Flexible

**SIZES:** Retail: 936-2,672 SF

Office: 460-1,220 SF

AVAILABILITY:

Immediately