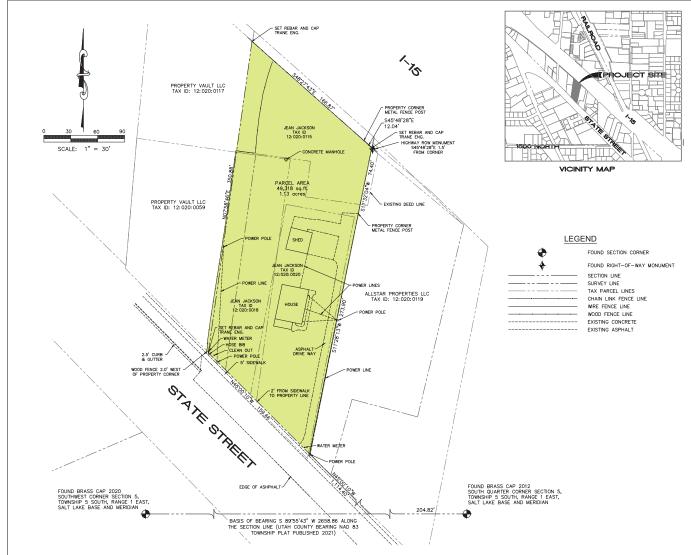

#### NARRATIVE

The purpose of this survey is to combined Jean Jackson parcels into one description and stoke corners. Tax ID of porcels to be combined 12c020 of15, 12c020 of020, 12c020 of03, 12c020 of16. The deeds of very server of the property of the p

#### BASIS OF BEARING

South 89°55'43" West along the section line from the South Quarter Corner and the Southwest Corner of Section 5, Township 5 South, Range 1 East, Salt Lake Base and meridian. Taken from Utah County State Plane Coordinate Plat Published 2021.

#### REFERENCE DOCUMENTS USED FOR SURVEY

WARRANTY DEED ENTRY 43967: 2023 WARRANTY DEED ENTRY 43903: 2023 WARRANTY DEED ENTRY 12310: 2019 WARRANTY DEED ENTRY 28256: 2011 BOUNDARY LINE AGREEMENT ENTRY 93435: 2016

#### COMBINED PARCELS SURVEY DESCRIPTION

Beginning at a point on a chain link fence line and the Northerly Right-of-Way of State Street, said point being located South 85°543.7 West 204 &2 lete along the Section line and North 45'0010' west 1,114.4 One from the South Custer Conwer Gestoots, 5, (normals) 5 South, Range 1E ast, Sait Lake Base and Mendian; thence along said State Street Northerly Right-of-Way North 45'0010' west 1596.6 Ref. thence North 01'54861.6 Ead 33.08 Set extend Spoundary Line Agreement Enry No. 93435-2016; thence along Warranty Deed Entry No. 112310-2019 the following two courses 1) South 48\*27\*43\* East 166.87 feet, 2) South 45\*48:28\* East 12.04 feet; thence South 17\*220\*4\* West 74.40 feet along a wire fence line; thence South 11\*2813\* West 273-90 feet along a chain link fence

#### TRANE ENGINEERING, P.C.

CONSULTING ENGINEERS AND LAND SURVEYORS

27 EAST MAIN STREET LEHI, UTAH 84043 (801) 768-4544

JEAN JACKSON PROPERTY LOCATED IN THE SOUTHWEST QUARTER OF SECTION 5, TOWNSHIP SOUTH, RANGE 1 EAST, SALT LAKE BASE AND MERIDIAN

SCALE: 1" = 30'

**MARGARET HYATT** 

760.497.4021 | mhyatt@legendcommercial.com

801.930.6750 | www.legendllp.com 2180 S 1300 E, Suite 240 | Salt Lake City, UT 84106