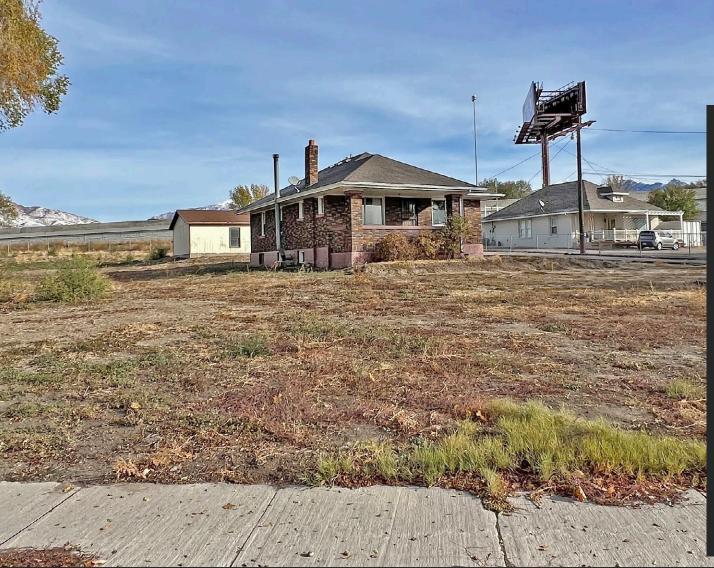

# 1+ ACRE C-H ZONED COMMERCIAL LOT W/BLDG

830 & 850 North State Street • Lehi, Utah 84043

## **N**HIGHLIGHTS

- BUILDING (SINGLE STORY WITH FULL BASEMENT) TOTAL-2,340 SF MAIN-1,170 SF BASEMENT-1,270 SF (LESSEE TO VERIFY ALL)
- LOT SIZE: 1.11 ACRES
- OWNER WILL CONSIDER OPTION TO DEMO THE STRUCTURE(S)
- ZONING: C-H (HEAVY COMMERCIAL)
- I-15 FRONTAGE AND 157' OF STATE STREET FRONTAGE
- TABLE OF USES (CLICK TO OPEN)