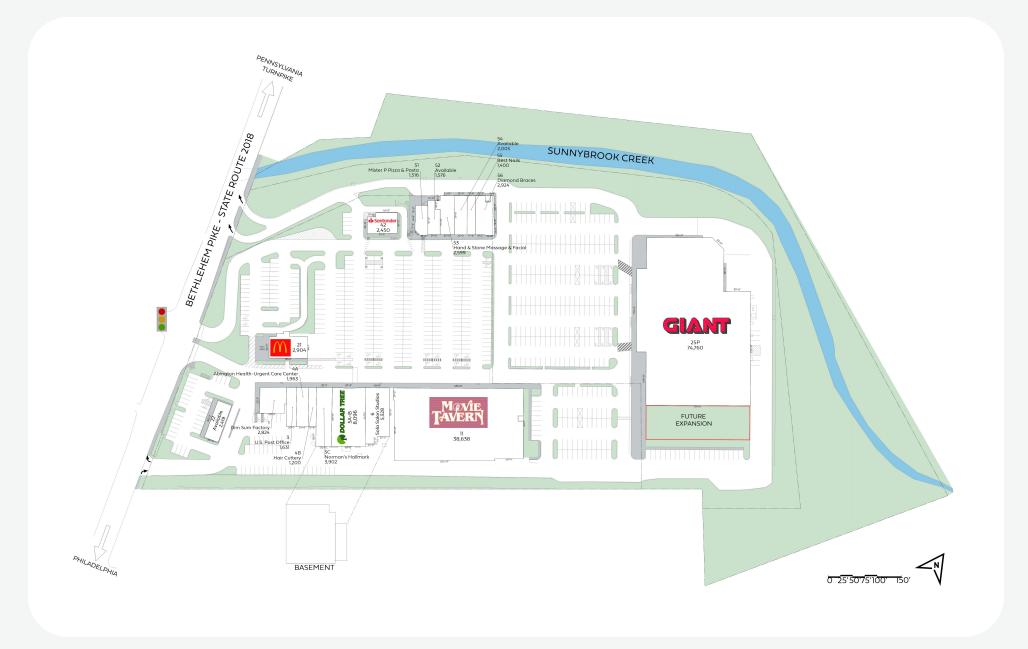

## Flourtown Shopping Center 1842 Bethlehem Pike, Flourtown, PA 19031

Flourtown Shopping Center is located in Montgomery County, at the intersection of Bethlehem Pike and West Mill Road in Flourtown, PA. Anchored by Giant, and Movie Tavern, this community shopping center offers a collection of shops and services including fast casual dining, health & beauty and banking.