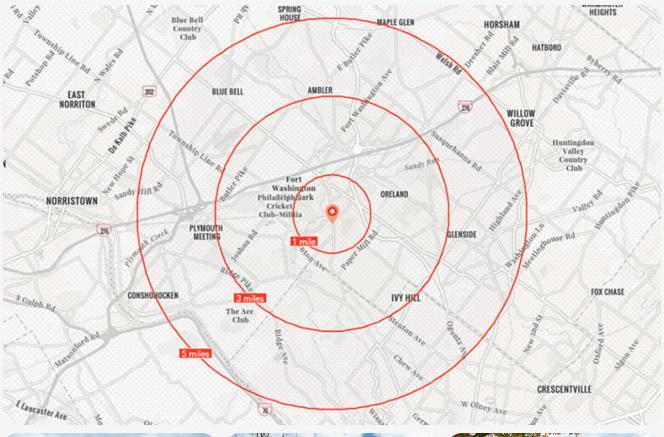

#### **Demographics** (3-Mile Radius)

65,908 **Population** 

25,398 Households

\$109,558 Median HHI

Average HHI

\$155,135

61%

College Educated