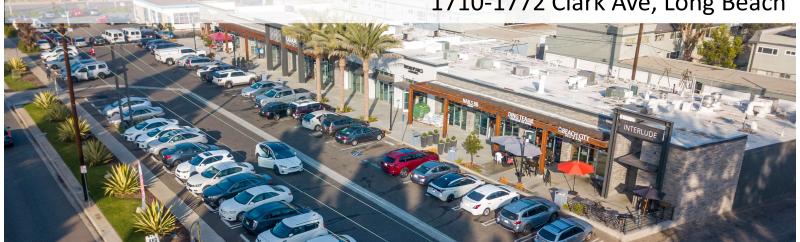

## The Landing

1710-1772 Clark Ave, Long Beach

Newly renovated multi-tenant retail plaza located in the best demographics of Long Beach, CA. This neighborhood center features on-site parking spaces in the front and rear, a high traffic count, pylon signage, and minutes away from the I-405 freeway. Called 'The Landing,' this property is over 20,000 square feet and features available units varying in size. A business at this site would benefit from its dense, infill Long Beach location in close proximity to California State University, Long Beach.