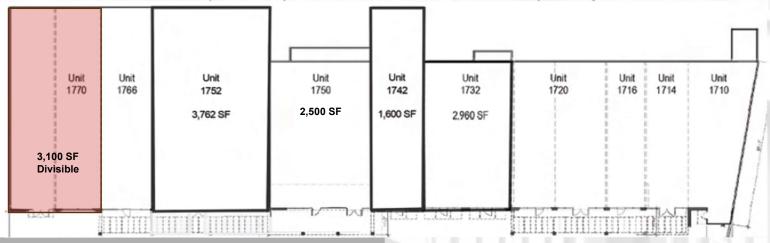

**Available SF** +/- 3,100

\$3.25NNN **Lease Rate** 

> Lot Size 1.1 Acres

**Building Size** 20.2720

> Built 1965

Renovated 2020

- +/- 80 Parking Spaces
- Over 30,000 CPD
- 500,000 people within 5 miles
- Affluent Area \$100,000 HH Income Within 1 Mile.