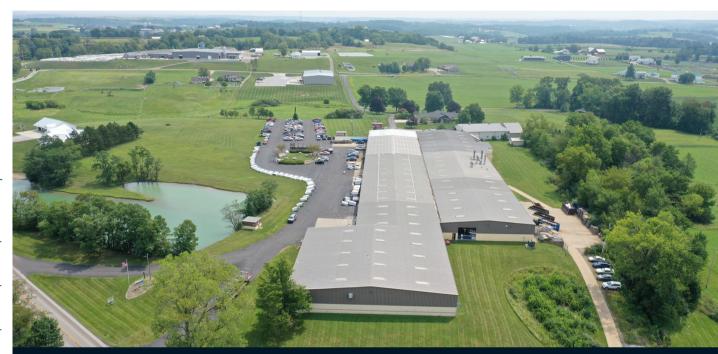

## For sublease

102,498 SF Industrial Building 9368 Massilon Rd, Dundee, OH 44624

**JLL** SEE A BRIGHTER WAY

## For sublease 102,498 SF Industrial Building Available

## **Property highlights**

- Sublease Rate \$4.50 NNN
- Lease Term 12/31/ 2026
- Available September 2024

| Location     | 9368 Massillon Rd<br>Dundee, OH |  |  |
|--------------|---------------------------------|--|--|
| Size         | 103,438 SF                      |  |  |
| Office Space | 6,000 SF                        |  |  |
| Clear Height | 18'                             |  |  |
| Docks        | 1                               |  |  |
| Drive ins    | 8                               |  |  |