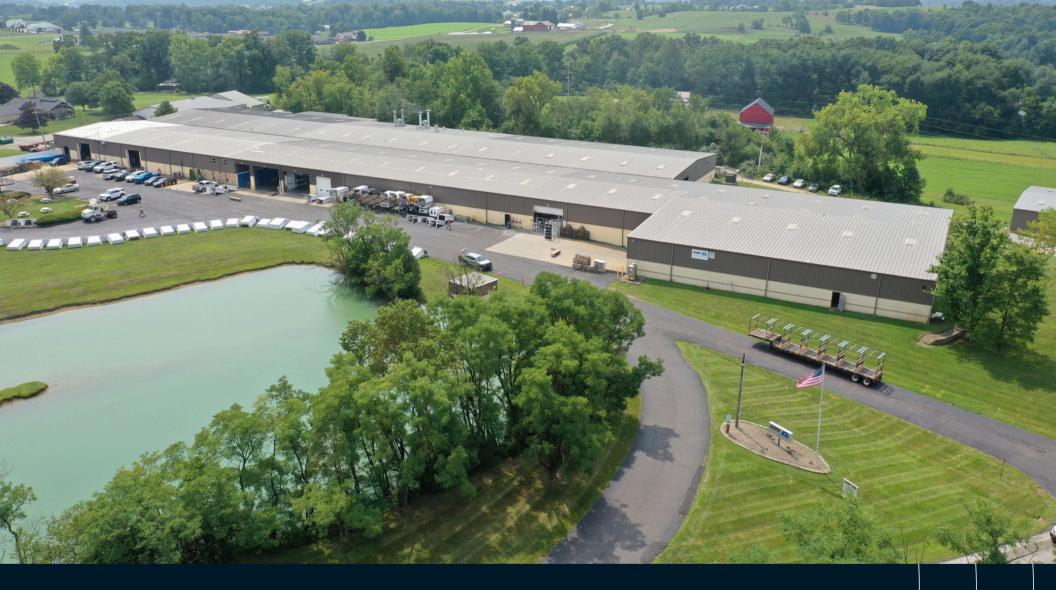

## For sublease

102,498 SF Industrial Building 9368 Massilon Rd, Dundee, OH 44624

**JLL** SEE A BRIGHTER WAY

## For sublease 102,498 SF Industrial Building Available

## **Property highlights**

- Sublease Rate \$4.50 NNN
- Lease Term 12/31/ 2026
- Available September 2024

| Location     | 9368 Massillon Rd<br>Dundee, OH |  |  |
|--------------|---------------------------------|--|--|
| Size         | 103,438 SF                      |  |  |
| Office Space | 6,000 SF                        |  |  |
| Clear Height | 18'                             |  |  |
| Docks        | 1                               |  |  |
| Drive ins    | 8                               |  |  |