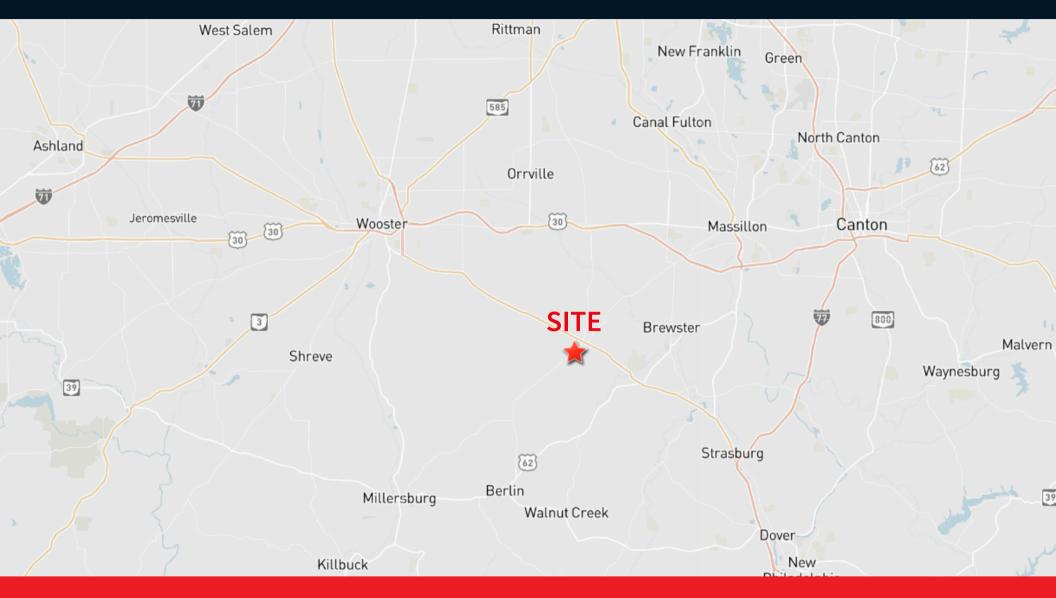

|                           | 1 mile    | 5 miles   | 10 miles |
|---------------------------|-----------|-----------|----------|
| 2024 population           | 638       | 12,530    | 49,743   |
| 2024 Daytime population   | 970       | 11,314    | 46,738   |
| 2024 Number of Households | 190       | 3,207     | 15,359   |
| 2024 Average HH income    | \$110,423 | \$108,689 | \$98,288 |