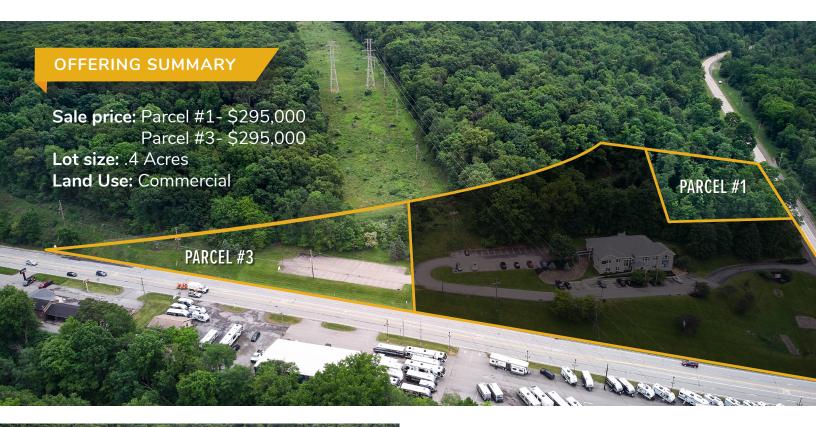

## 2 PARCELS FOR SALE

**101 DECATUR DR,** BUTLER, PA 16002

## **PROPERTY OVERVIEW**

- Great Opportunity to own a highly visible site on Route 8, Butler, PA to build your building on.
- These Sites are each just under one half acre and can support small 4,000 10,000 SF buildings.

## PROPERTY HIGHLIGHTS

- Take advantage of the entry driveway, storm water retention pond and utility hook ups that would be extra cost if you were to buy other undeveloped sites.
- Great location for your business office for medical, insurance, accounting, chiropractor, veterinarian, daycare, day salon and many more uses.