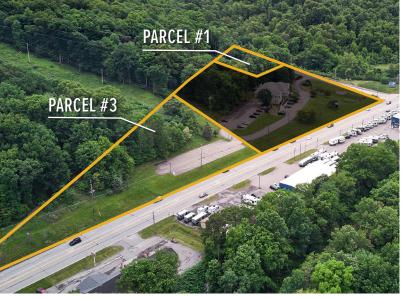

## 2 PARCELS FOR SALE

**101 DECATUR DR,** BUTLER, PA 16002

## **PROPERTY OVERVIEW**

- Great Opportunity to own a highly visible site on Route 8, Butler, PA to build your building on.
- These Sites are each just under one half acre and can support small 4,000 10,000 SF buildings.

## PROPERTY HIGHLIGHTS

- Take advantage of the entry driveway, storm water retention pond and utility hook ups that would be extra cost if you were to buy other undeveloped sites.
- Great location for your business office for medical, insurance, accounting, chiropractor, veterinarian, daycare, day salon and many more uses.