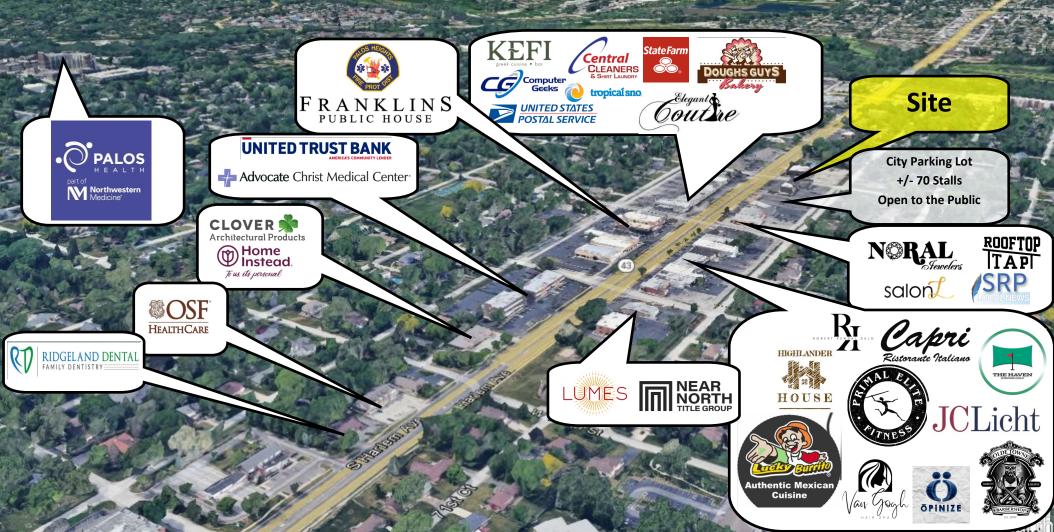

# **Retail Concentration Map**

2409 W. 104th Street | Chicago, Illinois 60655 | (773) 779-3473 | www.firstinrealty.com

Information contained herein has been obtained by sources deemed reliable. First In Realty, Inc. has not verified the information and makes no representations, warranties, or guarantees. You and your advisors should conduct a careful and diligent review of the investment and information