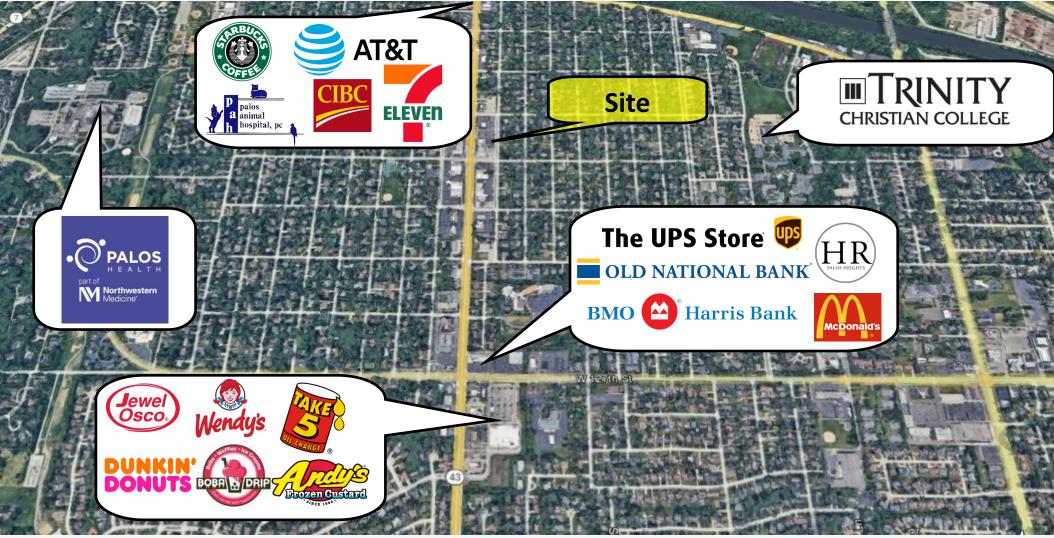

# **Retail Concentration Map**

2409 W. 104th Street | Chicago, Illinois 60655 | (773) 779-3473 | www.firstinrealty.com

Information contained herein has been obtained by sources deemed reliable. First In Realty, Inc. has not verified the information and makes no representations, warranties, or guarantees. You and your advisors should conduct a careful and diligent review of the investment and information