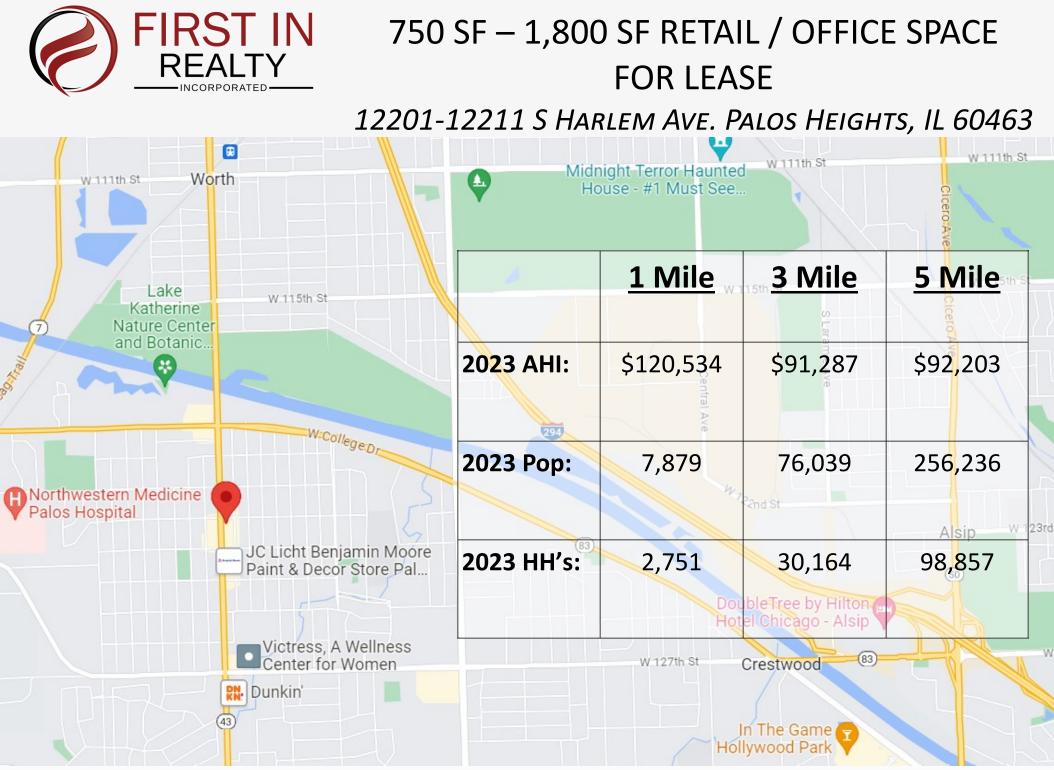

# **Site Overview**

2409 W. 104th Street | Chicago, Illinois 60655 | (773) 779-3473 | www.firstinrealty.com

Information contained herein has been obtained by sources deemed reliable. First In Realty, Inc. has not verified the information and makes no representations, warranties, or guarantees. You and your advisors should conduct a careful and diligent review of the investment and information contained herein

#### 12201-12211 S HARLEM AVE. PALOS HEIGHTS, IL 60463

2409 W. 104th Street | Chicago, Illinois 60655 | (773) 779-3473 | www.firstinrealty.com

Information contained herein has been obtained by sources deemed reliable. First In Realty, Inc. has not verified the information and makes no representations, warranties, or guarantees. You and your advisors should conduct a careful and diligent review of the investment and