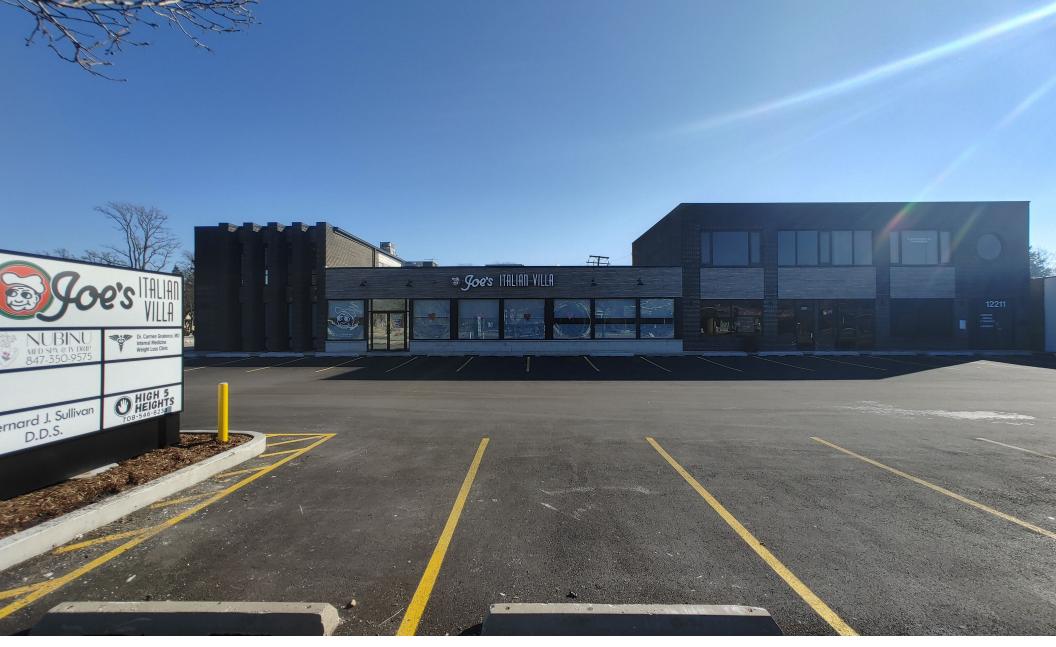

12201-12211 S HARLEM AVE. PALOS HEIGHTS, IL 60463

#### 12201-12211 S HARLEM AVE. PALOS HEIGHTS, IL 60463

Prime commercial space in the heart of Palos Heights Central Business District, located within the Harlem Overlay District, this property boasts recent renovations, including a modern facade, new windows, and interior upgrades. The property offers versatile shell units ranging from 750 to 1,800 square feet. With a 5.25 parking ratio on-site (63 stalls) and an additional 69 stalls in the neighboring city-owned parking lot, ample parking is available. Situated along bustling Harlem Ave, this location benefits from weekly farmers markets, seasonal events, and more! The center accommodates a variety of unit sizes and uses, including medical, retail, professional services and therapy with easy access to traffic signals. Don't miss the opportunity to establish your business in this thriving commercial hub!

#### HIGHLIGHTS:

- Units ranging from approximately 750 SF to 1,800 SF.
- 5.25 parking ratio, 63 stalls on site, plus 69 stalls in neighboring city owned lot, which is home to events that draw large crowds such as weekly farmer's markets and seasonal events such as holiday markets and annual car shows.
- Can accommodate variety of uses including: medical, retail, professional, therapy and more.
- Excellent visibility and easy parking.
- Revitalization project with new modern façade, roof, windows, mechanicals and more (varies by unit).