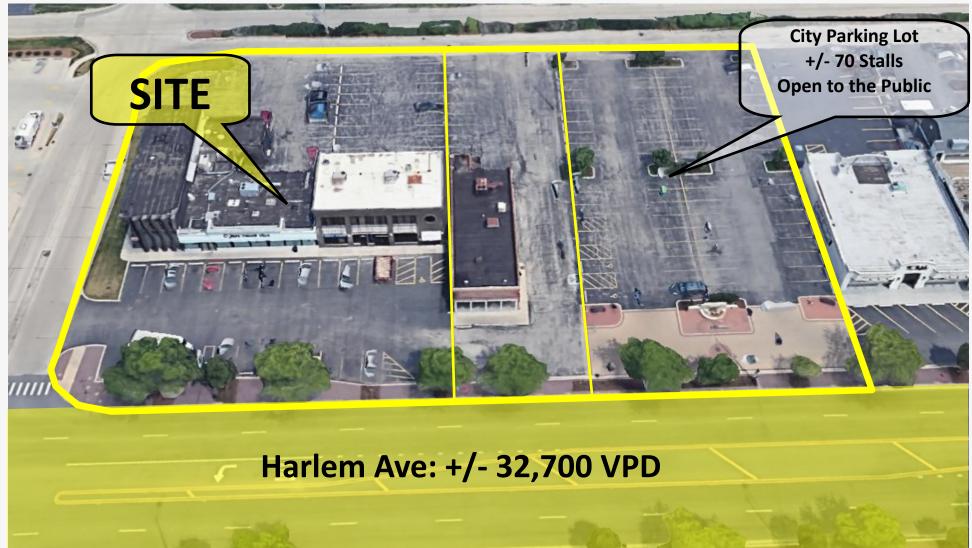

# **Site Overview**

2409 W. 104th Street | Chicago, Illinois 60655 | (773) 779-3473 | www.firstinrealty.com

Information contained herein has been obtained by sources deemed reliable. First In Realty, Inc. has not verified the information and makes no representations, warranties, or guarantees. You and your advisors should conduct a careful and diligent review of the investment and information contained herein

#### 12201-12211 S HARLEM AVE. PALOS HEIGHTS, IL 60463

Prime commercial space in the heart of Palos Heights Central Business District, located within the Harlem Overlay District, this property boasts recent renovations, including a modern facade, new windows, and interior upgrades. The property offers versatile shell units ranging from 750 to 1,800 square feet. With a 5.25 parking ratio on-site (63 stalls) and an additional 69 stalls in the neighboring city-owned parking lot, ample parking is available. Situated along bustling Harlem Ave, this location benefits from weekly farmers markets, seasonal events, and more! The center accommodates a variety of unit sizes and uses, including medical, retail, professional services and therapy with easy access to traffic signals. Don't miss the opportunity to establish your business in this thriving commercial hub!

#### HIGHLIGHTS:

- Units ranging from approximately 750 SF to 1,800 SF.
- 5.25 parking ratio, 63 stalls on site, plus 69 stalls in neighboring city owned lot, which is home to events that draw large crowds such as weekly farmer's markets and seasonal events such as holiday markets and annual car shows.
- Can accommodate variety of uses including: medical, retail, professional, therapy and more.
- Excellent visibility and easy parking.
- Revitalization project with new modern façade, roof, windows, mechanicals and more (varies by unit).