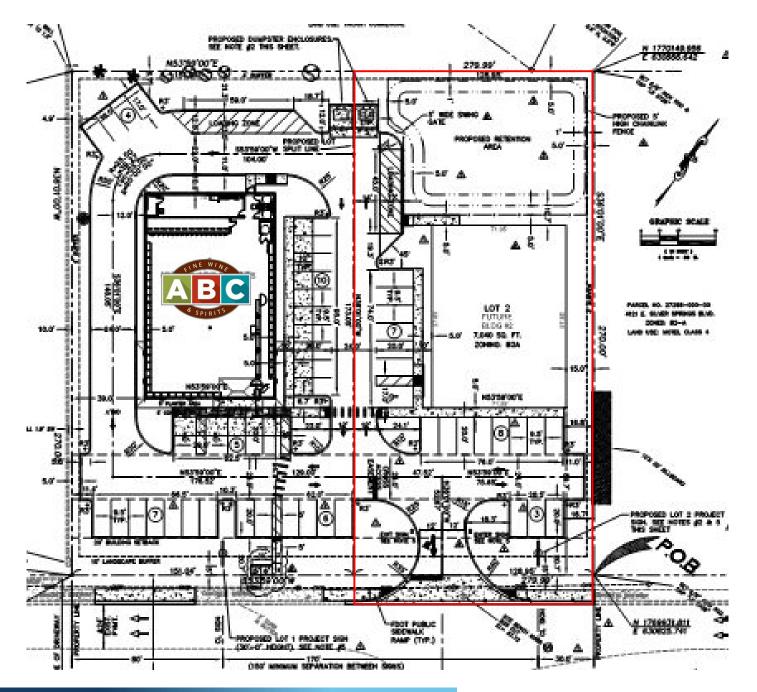

ON COUNTY)





#### SOUTHEAST RETAIL ADVISORS

CONTACT INFO LINDSEY MEYERS, Principal | Broker Lindsey@sracre.com 404.556.4960

#### **AVAILABLE SPACE**

±0.62 AC

#### **PROPERTY HIGHLIGHTS**

- Improved vacant land parcel
- ±0.62 AC sized parcel
- Parcel measures approx. 100' x 270'
- Zoned B2A
- □ Property is adjacent to ABC Fine Wine & Spirits
- Direct access from E Silver Springs Blvd

#### **TRAFFIC COUNTS**

23,500 AADT on E Silver Springs Blvd

#### **DEMOGRAPHICS**

|               | 1 Mile   | 3 Mile   | 5 mile   |
|---------------|----------|----------|----------|
| Population    | 5,821    | 41,908   | 87,759   |
| Households    | 2,679    | 17,700   | 35,677   |
| Avg HH Income | \$71,150 | \$74,392 | \$79,049 |

#### **TENANTS IN IMMEDIATE AREA**



**PROPOSED SITE PLAN** 



### SOUTHEAST RETAIL ADVISORS

CONTACT INFO LINDSEY MEYERS, Principal | Broker Lindsey@sracre.com 404.556.4960

851 Broken Sound Parkway NW, Suite 160, Boca Raton, FL 33487 | www.sracre.com

## **BUILDING PHOTOS**



# SOUTHEAST RETAIL ADVISORS

CONTACT INFO LINDSEY MEYERS, Principal | Broker Lindsey@sracre.com 404.556.4960

851 Broken Sound Parkway NW, Suite 160, Boca Raton, FL 33487 | www.sracre.com

### **AERIAL MAP – EAST OF SITE**



### SOUTHEAST RETAIL ADVISORS

CONTACT INFO LINDSEY MEYERS, Principal | Broker Lindsey@sracre.com 404.556.4960

851 Broken Sound Parkway NW, Suite 160, Boca Raton, FL 33487 | www.sracre.com

### **AERIAL MAP – WEST OF SITE**



### SOUTHEAST RETAIL ADVISORS

CONTACT INFO LINDSEY MEYERS, Principal | Broker Lindsey@sracre.com 404.556.4960

851 Broken Soun