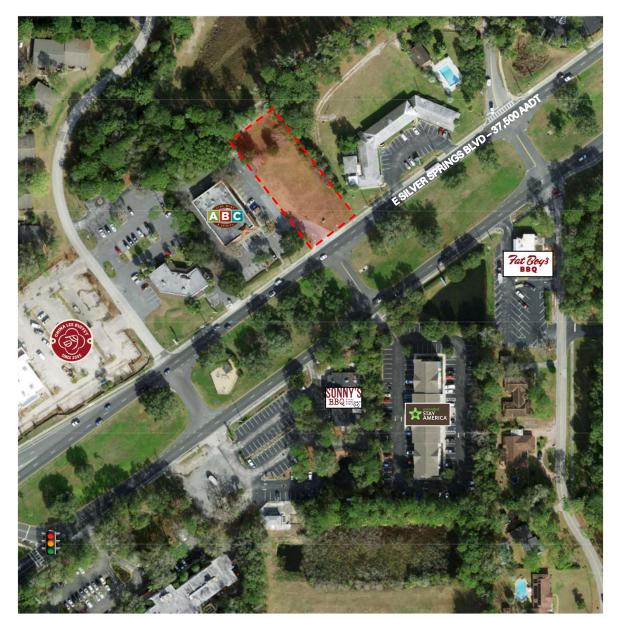

#### **TENANTS IN IMMEDIATE AREA**

**PROPOSED SITE PLAN** 

#### **PROPERTY HIGHLIGHTS**

- Improved vacant land parcel
- ±0.62 AC sized parcel
- Parcel measures approx. 100' x 270'
- Zoned B2A
- □ Property is adjacent to ABC Fine Wine & Spirits
- Direct access from E Silver Springs Blvd

#### **TRAFFIC COUNTS**

23,500 AADT on E Silver Springs Blvd