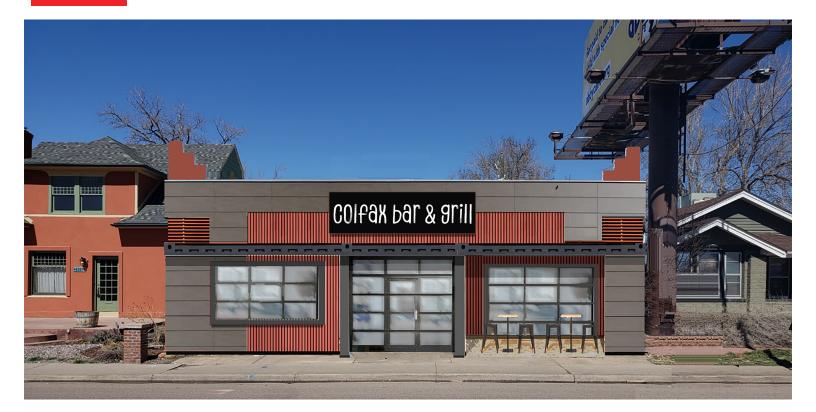

#### **Overview** Property offered for sale or lease. This is a rare opportunity to own your real estate!

Hoff & Leigh is proud to present this well-appointed 3,803 SF restaurant space for sale or lease. This newly remodeled commercial property anchors the esteemed Park Hill neighborhood and is located on busy East Colfax Avenue in Denver, Colorado, just blocks from the high traffic E Colfax Avenue and Colorado Boulevard intersection. The site is a former home of a landmark restaurant and presents an amazing opportunity for new operators looking to capitalize the next era of this thriving submarket.

#### Highlights

- Second Generation Restaurant Space
- Newly Renovated
- Landmark Location
- High Traffic Count
- Off-Street Parking