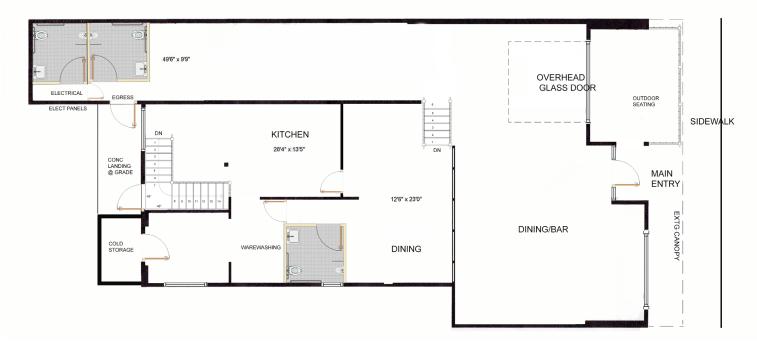

The property offers full kitchen infrastructure and off-street parking. Join Benzina, Marczyk Foods, Tessa Delicatessen, and Le Fillette Bakery at this exciting location just blocks from the iconic Denver landmark City Floral and Garden Center.

The property is currently undergoing significant upgrades from sidewalk to alley, including a new storefront, roll-up door, Type 1 hood, updated mechanical systems, and lowering a portion of the space to grade level. Contact Chris Lindgren to schedule a tour.