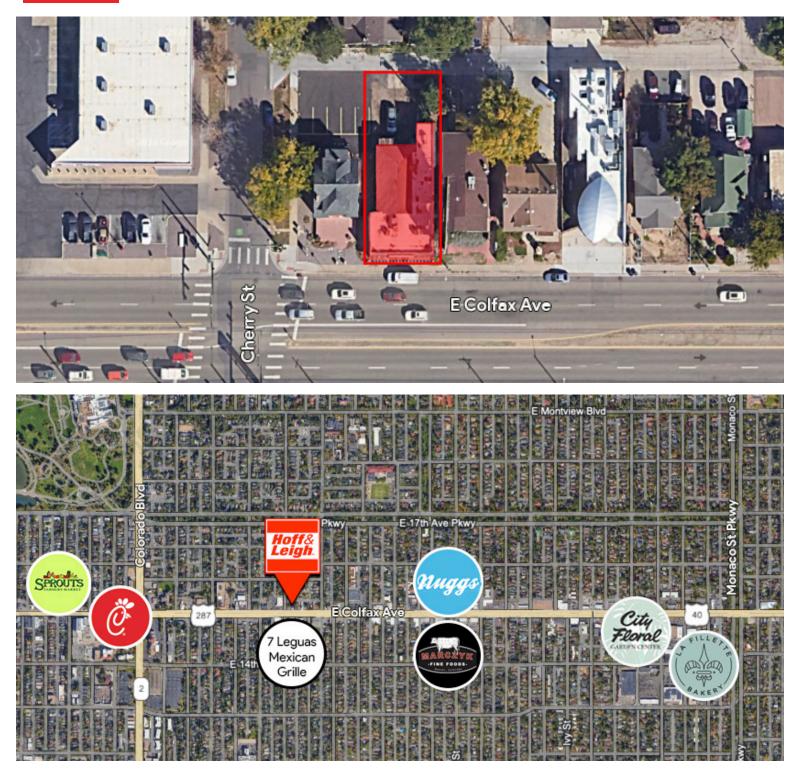

#### **Overview** Property offered for sale or lease. This is a rare opportunity to own your real estate!

Hoff & Leigh is proud to present this well-appointed 3,803 SF restaurant space for sale or lease. This newly remodeled commercial property anchors the esteemed Park Hill neighborhood and is located on busy East Colfax Avenue in Denver, Colorado, just blocks from the high traffic E Colfax Avenue and Colorado Boulevard intersection. The site is a former home of a landmark restaurant and presents an amazing opportunity for new operators looking to capitalize the next era of this thriving submarket.

The property offers full kitchen infrastructure and off-street parking. Join Benzina, Marczyk Foods, Tessa Delicatessen, and Le Fillette Bakery at this exciting location just blocks from the iconic Denver landmark City Floral and Garden Center.