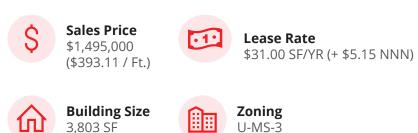

3,803 SF: \$31.00 SF/YR (\$9,824.42 / Month + \$5.15 NNN (\$1,632.12 / Month) = \$11,456.54 / Month

#### Highlights

- Second Generation Restaurant Space
- Newly Renovated
- Landmark Location
- High Traffic Count
- Off-Street Parking