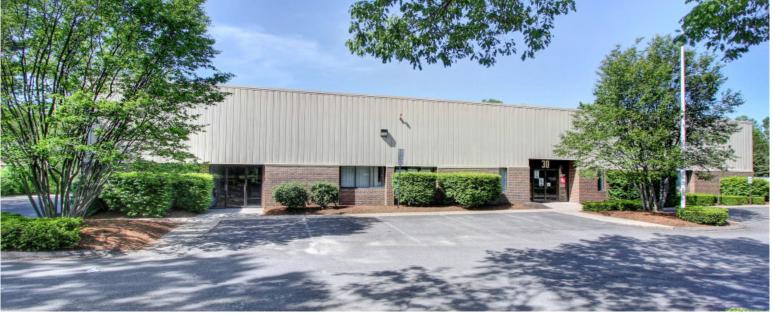

# 30 Lindeman Drive, Trumbull

Flex Building for Sublease

AVISON Young

## **Property Highlights:**

- Located with immediate access to Rt. 15.
  Close to Rt. 8 and Rt. 25
- New build-out includes warehouse, receiving area with double doors, 4 windowed offices and kitchen
- 100% A/C and 10' ceilings in warehouse
- Signage