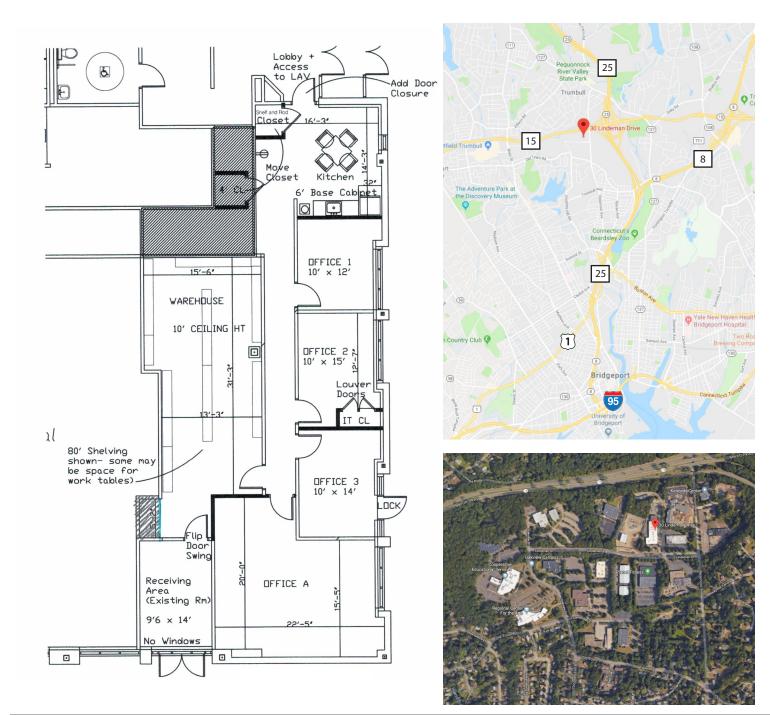

rehouse, receiving area with double doors, 4 windowed offices and kitchen
- 100% A/C and 10' ceilings in warehouse
- Signage

### For more information, please contact:

**Eva Kornreich** | Associate Avison Young- New York, LLC 203.658.6603 eva.kornreich@avisonyoung.com

383 Main Avenue, 6th Floor| Norwalk, CT 06851 T 203.614.1260 | www.avisonyoung.com **Sean Cahill** | Principal & Managing Director Avison Young- New York, LLC 203.614.1264 sean.cahill@avisonyoung.com



©2018 The information contained herein was obtained from sources deemed reliable and is believed to be true; it has not been verified and as such, cannot be warranted nor form any part of any future contract.

# 30 Lindeman Drive, Trumbull

Flex Building for Sublease



# AVISON YOUNG

### **Floor Plan:**

**Aerial Map:** 



### For more information, please contact:

### Eva Kornreich | Associate Avison Young- New York, LLC 203.658.6603 eva.kornreich@avisonyoung.com

#### 383 Main Avenue, 6th Floor Norwalk, CT 06851 T 203.614.1260 | www.avisonyoung.com

©2018 The information contained herein was obtained from sources deemed reliable and is believed to be true; it has not been verified and as such, cannot be warranted nor form any part of any future contract.

Avison Young- New York, LLC

sean.cahill@avisonyoung.com

203.614.1264