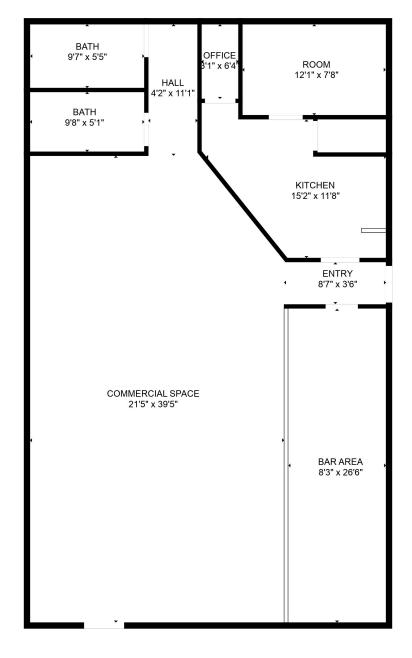

#### **PROPERTY OVERVIEW**

Extraordinary opportunity to operate a bar or restaurant in Central Phx. Building is complete with a walk-in cooler, hood, bar area, two bathrooms, and office. Excellent visibility along 7th St.

#### PROPERTY HIGHLIGHTS

- Centrally Located
- Bar area
- Kitchen Hood
- Walk-In Cooler
- Monument signage
- Street Frontage

C-2