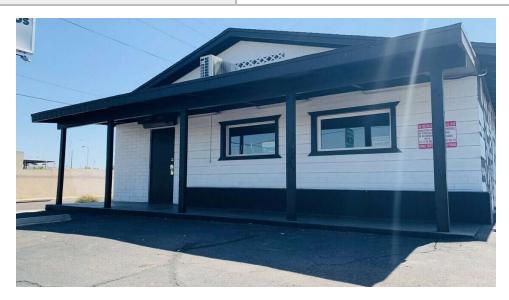

#### **PROPERTY OVERVIEW**

Extraordinary opportunity to operate a bar or restaurant in Central Phx. Building is complete with a walk-in cooler, hood, bar area, two bathrooms, and office. Excellent visibility along 7th St.

#### PROPERTY HIGHLIGHTS

- Centrally Located
- Bar area
- Kitchen Hood
- Walk-In Cooler
- Monument signage
- Street Frontage

C-2

#### FREESTANDING RESTAURANT/BAR BUILDING FOR LEASE