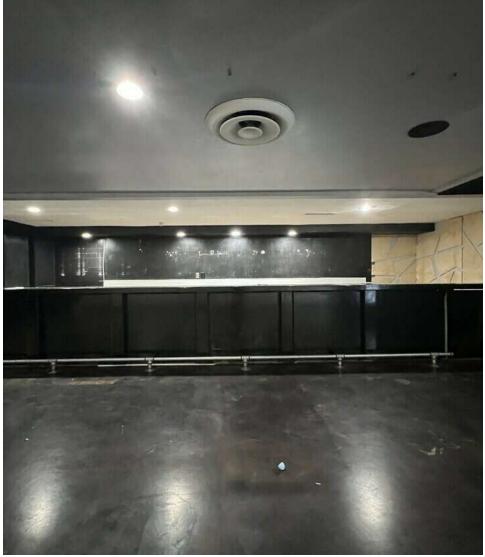

#### **PROPERTY OVERVIEW**

Extraordinary opportunity to operate a bar or restaurant in Central Phx. Building is complete with a walk-in cooler, hood, bar area, two bathrooms, and office. Excellent visibility along 7th St.

#### PROPERTY HIGHLIGHTS

- Centrally Located
- Bar area
- Kitchen Hood
- Walk-In Cooler
- Monument signage
- Street Frontage

C-2