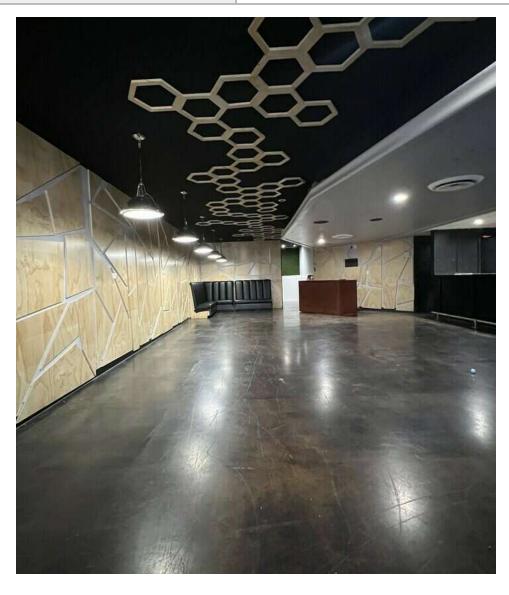

#### **PROPERTY OVERVIEW**

Extraordinary opportunity to operate a bar or restaurant in Central Phx. Building is complete with a walk-in cooler, hood, bar area, two bathrooms, and office. Excellent visibility along 7th St.

#### PROPERTY HIGHLIGHTS

- Centrally Located
- Bar area
- Kitchen Hood
- Walk-In Cooler
- Monument signage
- Street Frontage

C-2