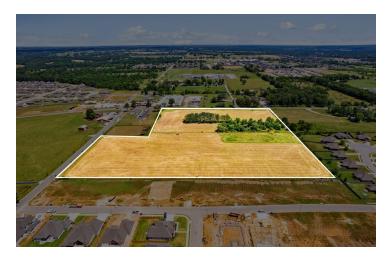

#### PROPERTY DESCRIPTION

+/- 16 acres of level, cleared land right off Slack St/Hwy 72 in Pea Ridge, with approx. 10,000 VPD for high visibility. Zoned C-1 Neighborhood Commercial, this prime location is ideal for a bank, medical or general office building, retail space, or restaurant. Situated near the upcoming Casey's General Store, this property is in a thriving area. Pea Ridge is one of Northwest Arkansas' fastest growing cities, with over 400 building permits issued in 2023, surpassing even Springdale, AR!

#### PROPERTY HIGHLIGHTS

- +/- 16 Acres of Level and Cleared Land
- · Zoned C-1
- 10,000 VPD off Slack St/Hwy 72
- · Situated near the upcoming Casey's General Store