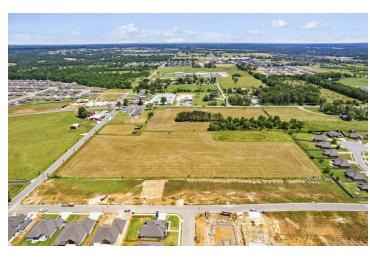

#### PROPERTY DESCRIPTION

+/- 16 acres of level, cleared land right off Slack St/Hwy 72 in Pea Ridge, with approx. 10,000 VPD for high visibility. Zoned C-1 Neighborhood Commercial, this prime location is ideal for a bank, medical or general office building, retail space, or restaurant. Situated near the upcoming Casey's General Store, this property is in a thriving area. Pea Ridge is one of Northwest Arkansas' fastest growing cities, with over 400 building permits issued in 2023, surpassing even Springdale, AR!

#### PROPERTY HIGHLIGHTS

- +/- 16 Acres of Level and Cleared Land
- · Zoned C-1
- 10,000 VPD off Slack St/Hwy 72
- · Situated near the upcoming Casey's General Store