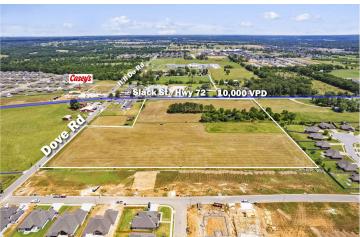

#### PROPERTY DESCRIPTION

+/- 16 acres of level, cleared land right off Slack St/Hwy 72 in Pea Ridge, with approx. 10,000 VPD for high visibility. Zoned C-1 Neighborhood Commercial, this prime location is ideal for a bank, medical or general office building, retail space, or restaurant. Situated near the upcoming Casey's General Store, this property is in a thriving area. Pea Ridge is one of Northwest Arkansas' fastest growing cities, with over 400 building permits issued in 2023, surpassing even Springdale, AR!

#### PROPERTY HIGHLIGHTS

- +/- 16 Acres of Level and Cleared Land
- · Zoned C-1
- 10,000 VPD off Slack St/Hwy 72
- · Situated near the upcoming Casey's General Store