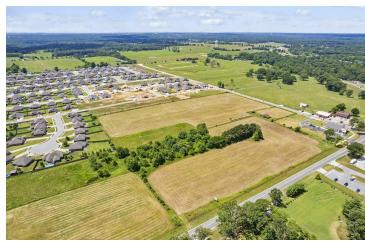

#### PROPERTY DESCRIPTION

+/- 16 acres of level, cleared land right off Slack St/Hwy 72 in Pea Ridge, with approx. 10,000 VPD for high visibility. Zoned C-1 Neighborhood Commercial, this prime location is ideal for a bank, medical or general office building, retail space, or restaurant. Situated near the upcoming Casey's General Store, this property is in a thriving area. Pea Ridge is one of Northwest Arkansas' fastest growing cities, with over 400 building permits issued in 2023, surpassing even Springdale, AR!

#### PROPERTY HIGHLIGHTS

- +/- 16 Acres of Level and Cleared Land
- · Zoned C-1
- 10,000 VPD off Slack St/Hwy 72
- · Situated near the upcoming Casey's General Store