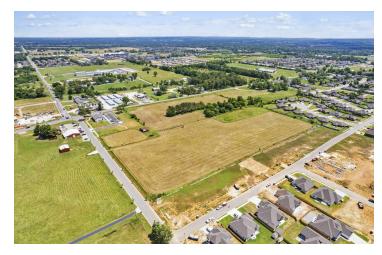

#### PROPERTY DESCRIPTION

+/- 16 acres of level, cleared land right off Slack St/Hwy 72 in Pea Ridge, with approx. 10,000 VPD for high visibility. Zoned C-1 Neighborhood Commercial, this prime location is ideal for a bank, medical or general office building, retail space, or restaurant. Situated near the upcoming Casey's General Store, this property is in a thriving area. Pea Ridge is one of Northwest Arkansas' fastest growing cities, with over 400 building permits issued in 2023, surpassing even Springdale, AR!

#### PROPERTY HIGHLIGHTS

- +/- 16 Acres of Level and Cleared Land
- · Zoned C-1
- 10,000 VPD off Slack St/Hwy 72
- · Situated near the upcoming Casey's General Store