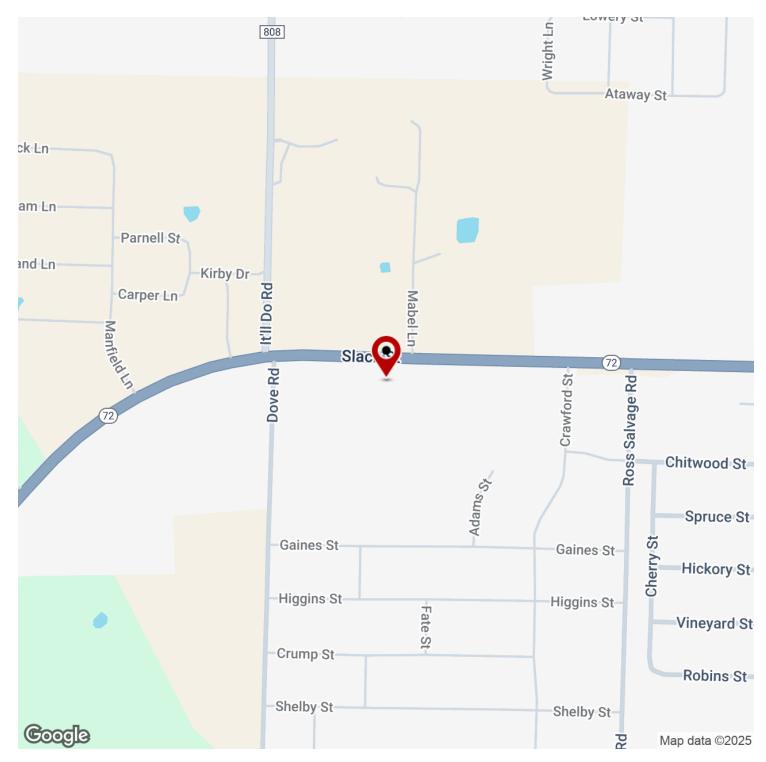

#### PROPERTY DESCRIPTION

+/- 16 acres of level, cleared land right off Slack St/Hwy 72 in Pea Ridge, with approx. 10,000 VPD for high visibility. Zoned C-1 Neighborhood Commercial, this prime location is ideal for a bank, medical or general office building, retail space, or restaurant. Situated near the upcoming Casey's General Store, this property is in a thriving area. Pea Ridge is one of Northwest Arkansas' fastest growing cities, with over 400 building permits issued in 2023, surpassing even Springdale, AR!

#### PROPERTY HIGHLIGHTS

- +/- 16 Acres of Level and Cleared Land
- · Zoned C-1
- 10,000 VPD off Slack St/Hwy 72
- · Situated near the upcoming Casey's General Store