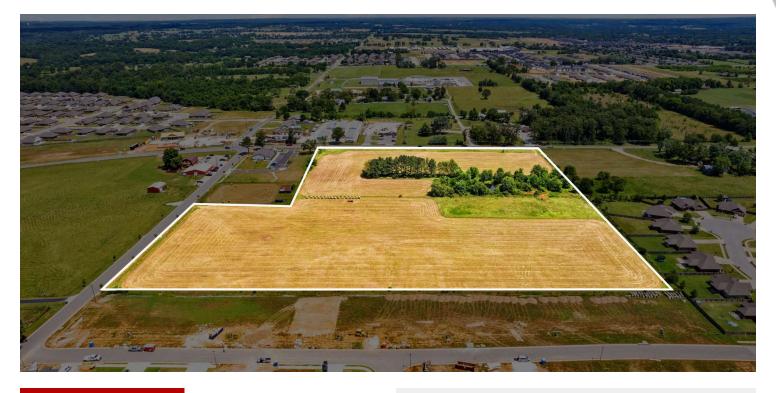

# SLACK ST/DOVE RD

Pea Ridge, AR 72751

#### PROPERTY DESCRIPTION

+/- 16 acres of level, cleared land right off Slack St/Hwy 72 in Pea Ridge, with approx. 10,000 VPD for high visibility. Zoned C-1 Neighborhood Commercial, this prime location is ideal for a bank, medical or general office building, retail space, or restaurant. Situated near the upcoming Casey's General Store, this property is in a thriving area. Pea Ridge is one of Northwest Arkansas' fastest growing cities, with over 400 building permits issued in 2023, surpassing even Springdale, AR!

#### PROPERTY HIGHLIGHTS

- +/- 16 Acres of Level and Cleared Land
- · Zoned C-1
- 10,000 VPD off Slack St/Hwy 72
- · Situated near the upcoming Casey's General Store