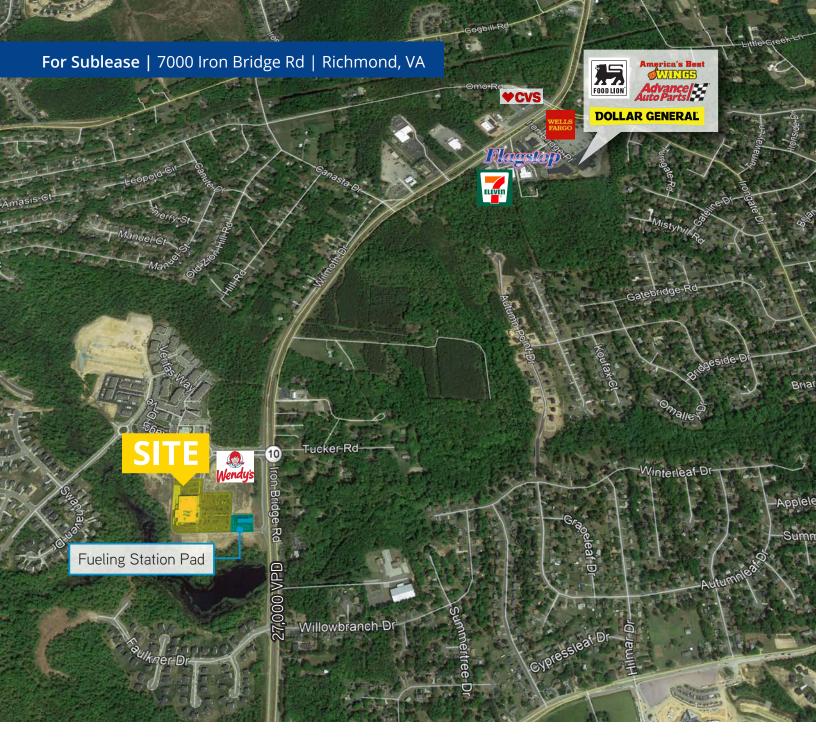

# Former Grocery Store #3892 7000 Ironbridge Rd, Richmond, VA

- 41,117 SF available for sublease
- Zoned C-3
- Located on 5.67 acres
- Fueling station pad available for lease with anchor or separately
- The ceiling height in the front part of the building is 15'11" and the ceiling height towards the rear of the building is 13'

## For Sublease | 7000 Iron Bridge Rd | Richmond, VA