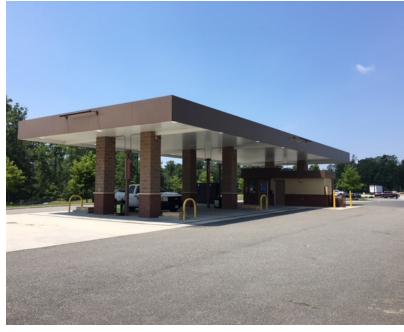

# Former Grocery Store #3892 7000 Ironbridge Rd, Richmond, VA

- 41,117 SF available for sublease
- Zoned C-3
- Located on 5.67 acres
- Fueling station pad available for lease with anchor or separately
- The ceiling height in the front part of the building is 15'11" and the ceiling height towards the rear of the building is 13'