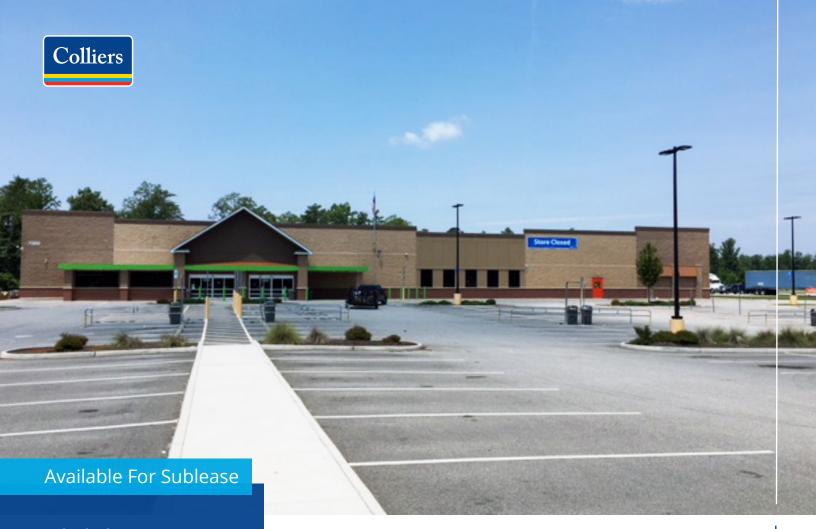

# Former Grocery Store #3892 7000 Ironbridge Rd, Richmond, VA

- 41,117 SF available for sublease
- Zoned C-3
- Located on 5.67 acres
- Fueling station pad available for lease with anchor or separately
- The ceiling height in the front part of the building is 15'11" and the ceiling height towards the rear of the building is 13'

## For Sublease | 7000 Iron Bridge Rd | Richmond, VA