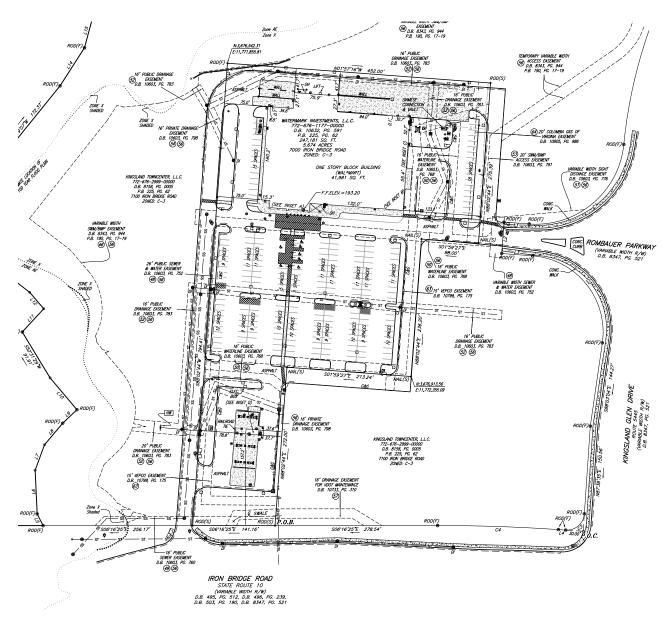

# Former Grocery Store #3892 7000 Ironbridge Rd, Richmond, VA

- 41,117 SF available for sublease
- Zoned C-3
- Located on 5.67 acres
- Fueling station pad available for lease with anchor or separately
- The ceiling height in the front part of the building is 15'11" and the ceiling height towards the rear of the building is 13'