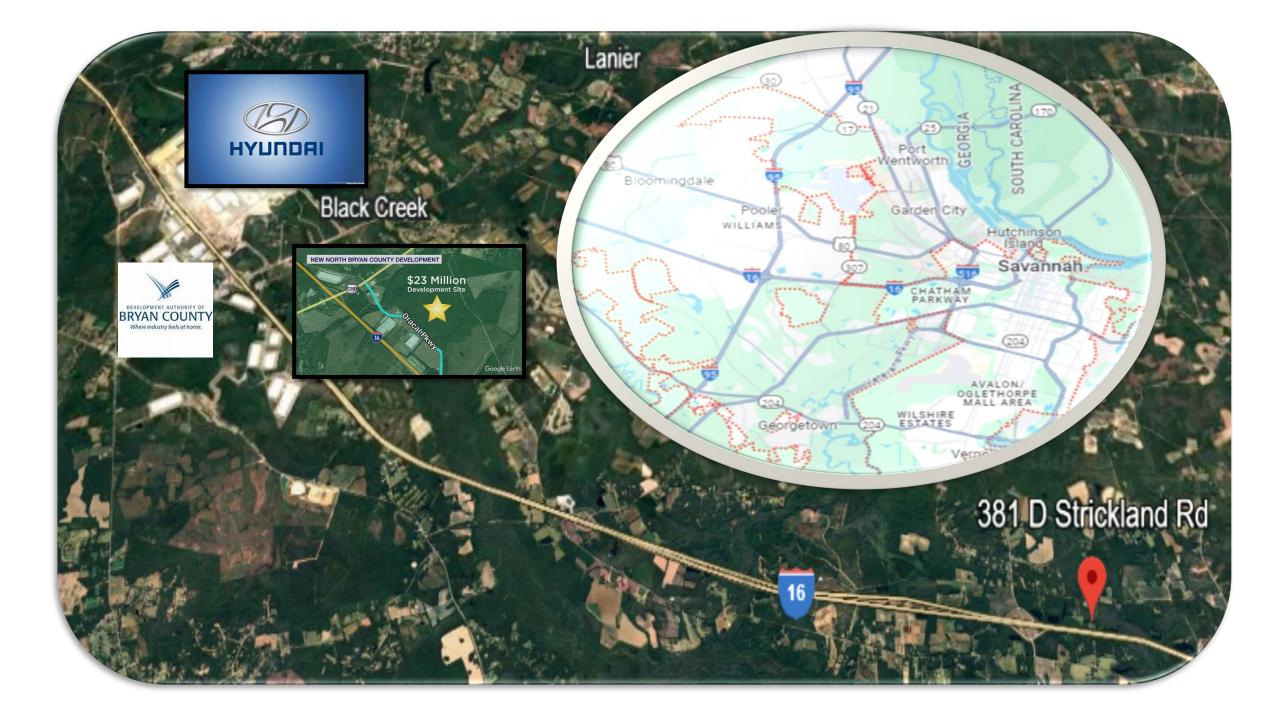

This Site is Located 20 Minutes
From the new Hyundai Plant
at I-16 & Hwy 280
40 Minutes To The Georgia Ports
30 Minutes To The
Hilton Head/ Savannah Airport

912-748-5472
Ron Bogie Walker
912-658-5400
Tamra Colliers
912-777-9374
ronbogie@bellsouthh.net

## **Hyundai Plant Highlights:**

- ⇒ Hyundai plant set to open in January of 2025
- ⇒ Expected to create 9,200 jobs in Bryan County
- ⇒ Hyundai suppliers expected to create additional 6,700 jobs in surrounding area over next several years.