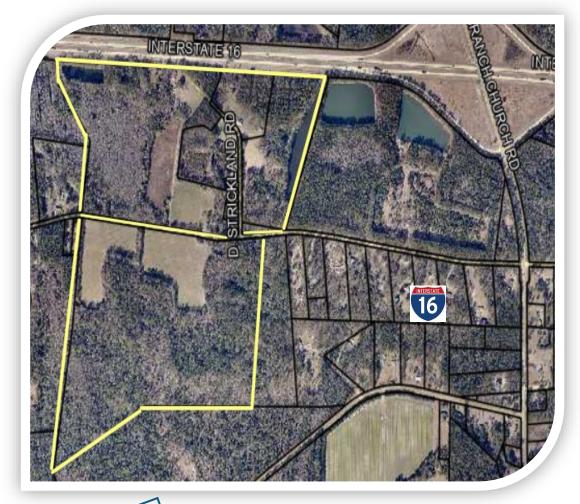

For Sale 229 +/- Acres
Bulloch County, GA
Near Statesboro & Savannah
232 D Strickland RD
117 D Strickland RD
381 D Strickland RD
0 Starling RD
Asking Price 170,000.00 per acre

All Information
Deem Reliable
But Not Warranty