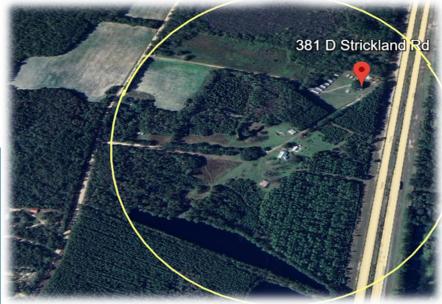

For Sale 229 +/- Acres
Bulloch County, GA
Near Statesboro & Savannah
232 D Strickland RD
117 D Strickland RD
381 D Strickland RD
0 Starling RD
Asking Price 170,000.00 per acre

All Information
Deem Reliable
But Not Warranty