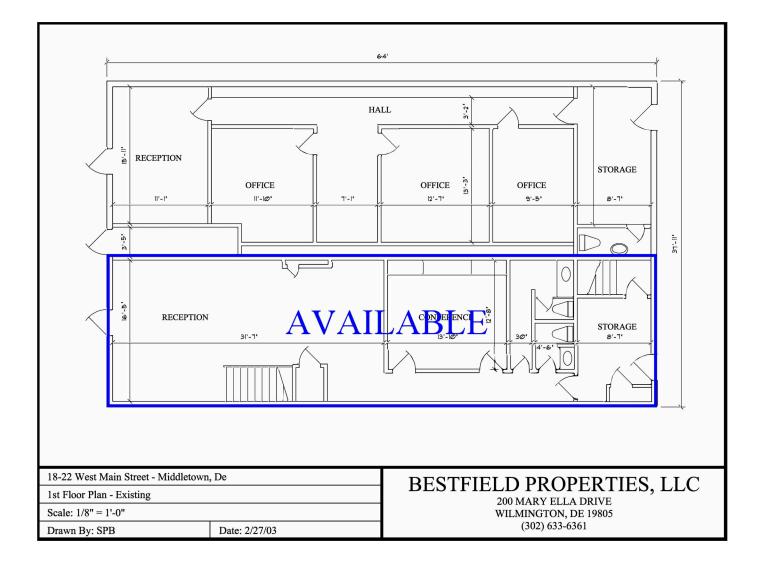

# FOR LEASE: 1,065 sq. ft. Office/Retail Space on Middletown's Bustling Main Street

- Located in the heart of booming Middletown, DE.
- Open floor plan with excellent visibility on Main Street.
- Off-street parking included in the rear of the building.
- Perect office or retail location!

## \$18.50 per sq. ft., plus utilities and janitorial

| DEMOGRAPHICS                 | 1-MILE | 3-MILE | 5-MILE |
|------------------------------|--------|--------|--------|
| Population                   | 9,848  | 22,191 | 42,459 |
| Median Household Income (\$) | 73,916 | 86,489 | 93,867 |
| Average Age                  | 36     | 36     | 37     |