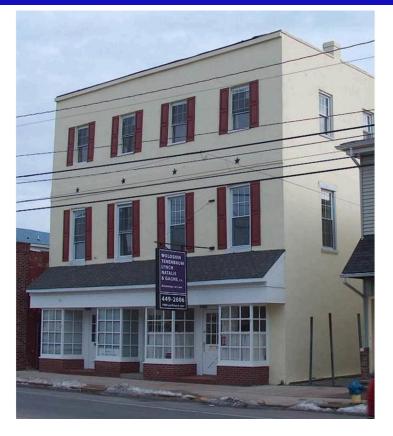

## Main Street Middletown, DE Office / Retail Space

22 W. Main Street, Middletown, DE 19709 New Castle County

# FOR LEASE: 1,065 sq. ft. Office/Retail Space on Middletown's Bustling Main Street

- Located in the heart of booming Middletown, DE.
- Open floor plan with excellent visibility on Main Street.
- Off-street parking included in the rear of the building.
- Perect office or retail location!

# Main Street Middletown, DE Office / Retail Space

22 W. Main Street, Middletown, DE 19709 New Castle County

22 For Lease

1,065 SF