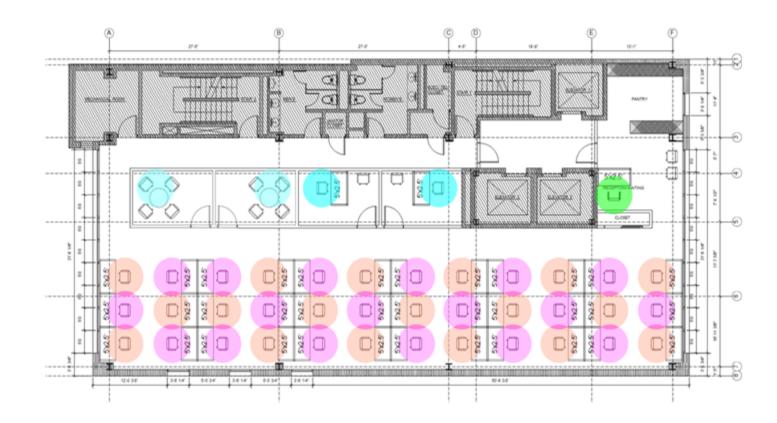

#### Area

Entire 8th Floor:5,200 RSFEntire 7th Floor:5,200 RSF SubleaseEntire 6th Floor:5,200 RSFEntire 5th Floor:5,200 RSFLobby:2,500 RSF

### Total: 23,300 RSF

### Rental Rate Entire 5th, 6th & 8th Floors: \$44 PSF