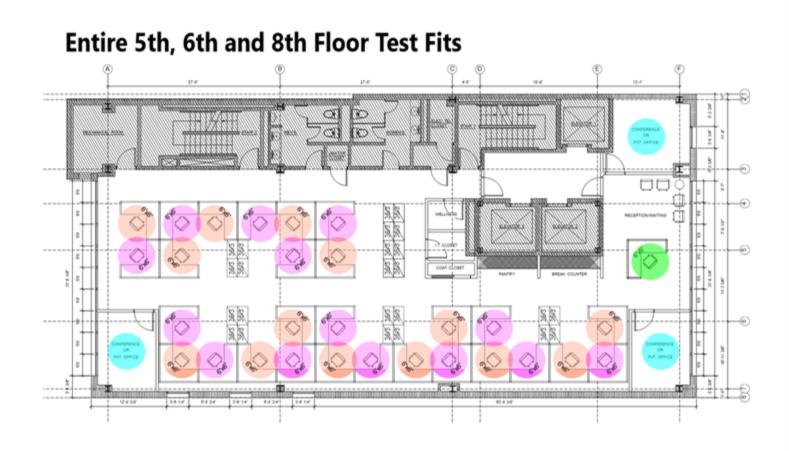

#### Area

Entire 8th Floor:5,200 RSFEntire 7th Floor:5,200 RSF SubleaseEntire 6th Floor:5,200 RSFEntire 5th Floor:5,200 RSFLobby:2,500 RSF

### Total: 23,300 RSF

### Rental Rate Entire 5th, 6th & 8th Floors: \$44 PSF