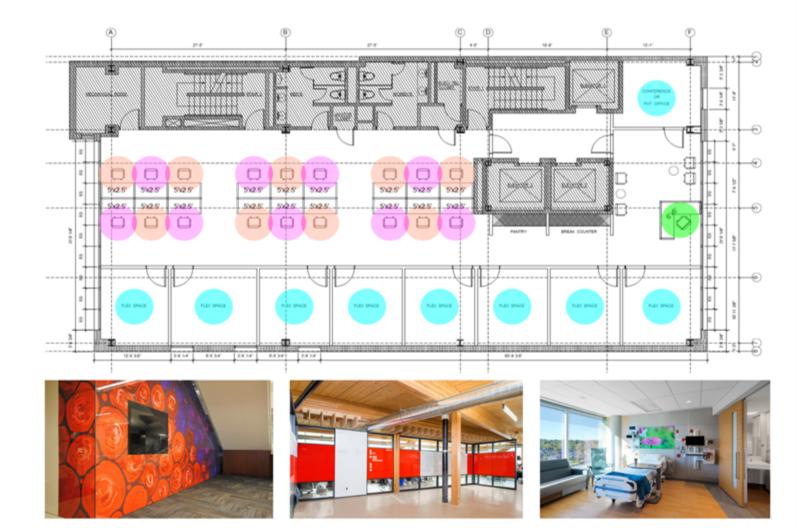

**Existing Conditions** 

Spaces can also be constructed per the existing conditions on the 7th floor.