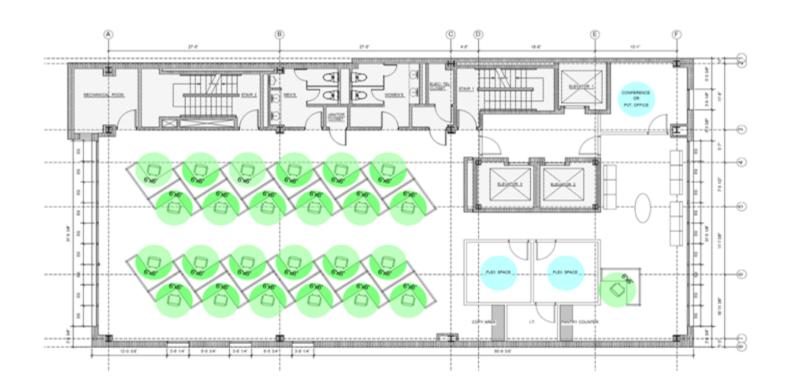

**Existing Conditions** 

Spaces can also be constructed per the existing conditions on the 7th floor.