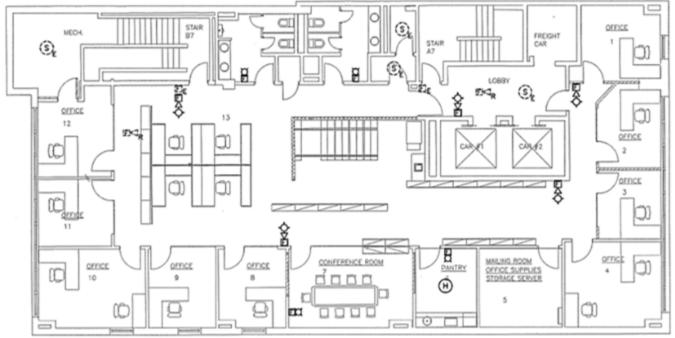

**Existing Conditions** 

Spaces can also be constructed per the existing conditions on the 7th floor.