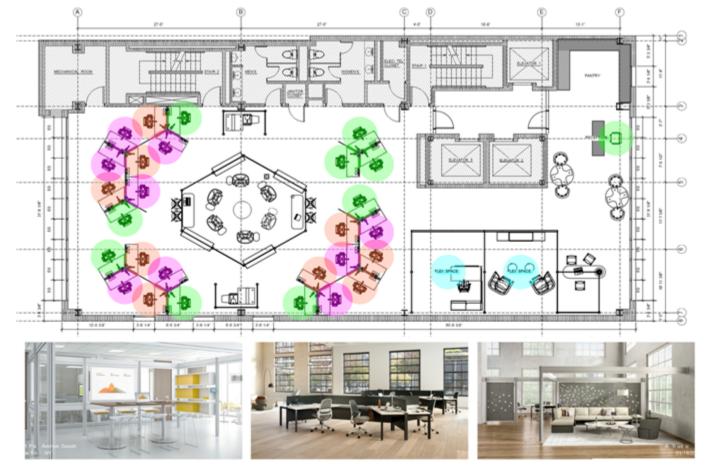

**Existing Conditions** 

Spaces can also be constructed per the existing conditions on the 7th floor.