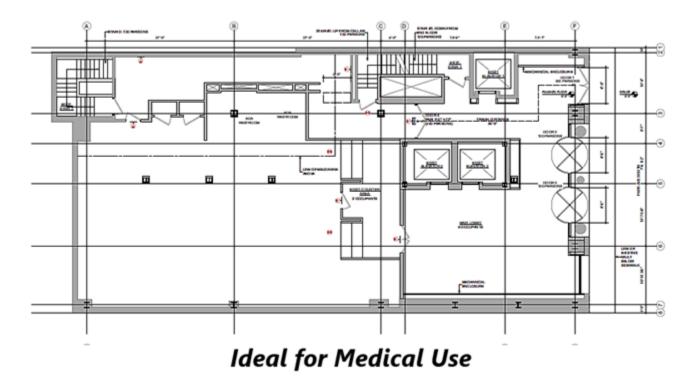

#### Comments

- Institutionally owned property
- Expansive granite and marble lobby
- Attended lobby 24/7
- Brand new elevators
- State of the art building conference facility available to tenants
- Floors are individually controlled by tenant and HVAC can be operated 24/7
- Emergency generator on the roof
- Cleaning included
- One block from 4 and 6 subways
- Lobby space ideal for medical uses
- 7<sup>th</sup> floor in move in condition

# **Lobby Space**

For information, please contact:

Barry Goodman Senior Managing Director t 212-372-2243 barry.goodman@nmrk.com

125 Park Avenue New York, NY 10017 t 212-372-2243 nmrk.com

125 Park Avenue, New York, NY 10017 t 212-372-2243