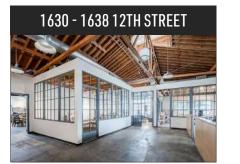

io founded by Marcel Ziul. Helping brands to create realities and build visial languages through design and animation, they produce content for clients such as Facebook, Google, NFL, Amazon and many more.

#### **PROPERTY OVERVIEW**

**STUDIO A - VACANT** ± 2,411 SF

**STUDIO B - ERICSSON, INC.** ± 6,011 SF

**STUDIO C - NISSAN NORTH AMERICA** ± 2,492 SF

**STUDIO D - STATE DESIGN STUDIOS, INC.** ± 1,618 SF

**TOTAL** ± 12,532 SF





## **STUDIO A**



2332 - 2340 S. CENTINELA AVENUE

## **STUDIO B**











## **STUDIO C**



2332 - 2340 S. CENTINELA AVENUE

## **STUDIO D**









TINELA A

- 2340 S. CENTINELA AVENUE

2332

### **ADAPTIVE REUSE - THE DEVELOPMENT PROCESS**



2340 S. CENTINELA AVENUE

Т

2332

#### **RECENT SALE COMPS**

#### TINELA AVENUE



#### 1540 2ND STREET





#### 525 COLORADO AVENUE



| SUBMARKET  | Santa Monica |
|------------|--------------|
| SALE DATE  | June 2024    |
| BLDG SF    | 2,908        |
| SALE PRICE | \$3,000,000  |
| PRICE/SF   | \$1,032      |
| LAND SF    | 6,098        |
| PRICE/SF   | \$492        |
| CAP RATE   | Owner User   |
|            |              |

| SUBMARKET  | Santa Monica  |
|------------|---------------|
| SALE DATE  | December 2023 |
| BLDG SF    | 76,892        |
| SALE PRICE | \$86,680,000  |
| PRICE/SF   | \$1,127       |
| LAND SF    | 38,333        |
| PRICE/SF   | \$2,261       |
| CAP RATE   | Owner User    |
|            |               |

| SUBMARKET  | Santa Monica   |
|------------|----------------|
| SALE DATE  | September 2023 |
| BLDG SF    | 19,335         |
| SALE PRICE | \$20,200,000