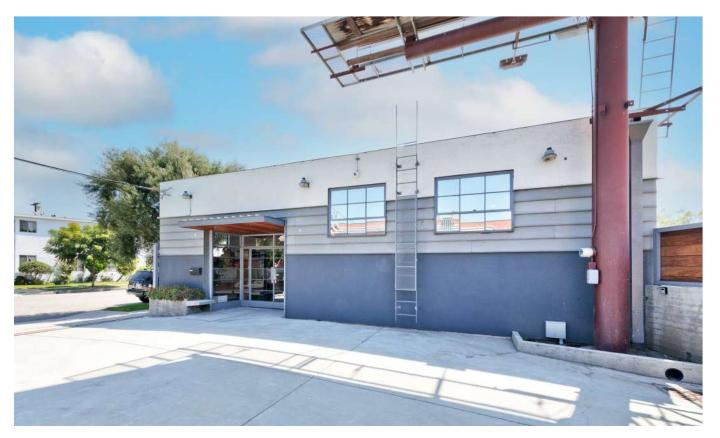

#### TINELA AVENUE

Lee & Associates Los Angeles West, Inc. is pleased to present a unique opportunity to acquire 2332-2340 S. Centinela Avenue, a creative office and post-production compound in West Los Angeles. This property features four separate studios totaling 12,532 square feet on a 16,117 square foot lot. After an extensive adaptive reuse renovation completed over three years and finalized in 2008, the compound showcases high-end finishes throughout, with the latest updates to Unit D in 2022. Each studio is equipped with top-tier appliances, including Sub Zero, Viking, and Wolf, and has ample power supply nearing 1,200 amps total. The heating and cooling systems are efficient, with packaged units and supplemental A/C for server rooms. Significant renovations include new electrical, roofing, sandblasting, concrete floors, plumbing, windows, doors, and hardware. The property has historically attracted media and entertainment companies specializing in post-production and visual effects. With an upcoming vacancy for the largest studio (Unit B) available in August 2025, this presents an ideal opportunity for an owner/user to occupy over 51% of the rentable area, making owner - user financing a viable option. A Principal at Lee & Associates Los Angeles West Inc. owns a partnership interest in this property and is involved with the marketing and sale of this project.

#### **PROPERTY OVERVIEW**

**STUDIO A - VACANT** ± 2,411 SF

**STUDIO B - ERICSSON, INC.** ± 6,011 SF

**STUDIO C - NISSAN NORTH AMERICA** ± 2,492 SF

**STUDIO D - STATE DESIGN STUDIOS, INC.** ± 1,618 SF

**TOTAL** ± 12,532 SF

### **ADAPTIVE REUSE - THE DEVELOPMENT PROCESS**

2340 S. CENTINELA AVENUE

Т

2332