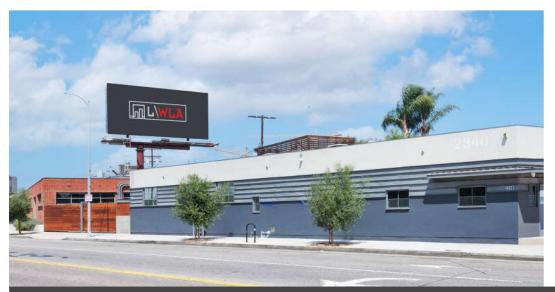

#### TINELA AVENUE

Lee & Associates Los Angeles West, Inc. is pleased to present a unique opportunity to acquire 2332-2340 S. Centinela Avenue, a creative office and post-production compound in West Los Angeles. This property features four separate studios totaling 12,532 square feet on a 16,117 square foot lot. After an extensive adaptive reuse renovation completed over three years and finalized in 2008, the compound showcases high-end finishes throughout, with the latest updates to Unit D in 2022. Each studio is equipped with top-tier appliances, including Sub Zero, Viking, and Wolf, and has ample power supply nearing 1,200 amps total. The heating and cooling systems are efficient, with packaged units and supplemental A/C for server rooms. Significant renovations include new electrical, roofing, sandblasting, concrete floors, plumbing, windows, doors, and hardware. The property has historically attracted media and entertainment companies specializing in post-production and visual effects. With an upcoming vacancy for the largest studio (Unit B) available in August 2025, this presents an ideal opportunity for an owner/user to occupy over 51% of the rentable area, making owner - user financing a viable option. A Principal at Lee & Associates Los Angeles West Inc. owns a partnership interest in this property and is involved with the marketing and sale of this project.

#### **PROPERTY OVERVIEW**

**STUDIO A - VACANT** ± 2,411 SF

**STUDIO B - ERICSSON, INC.** ± 6,011 SF

**STUDIO C - NISSAN NORTH AMERICA** ± 2,492 SF

**STUDIO D - STATE DESIGN STUDIOS, INC.** ± 1,618 SF

**TOTAL** ± 12,532 SF

### **ADAPTIVE REUSE - THE DEVELOPMENT PROCESS**

2340 S. CENTINELA AVENUE

Т

2332