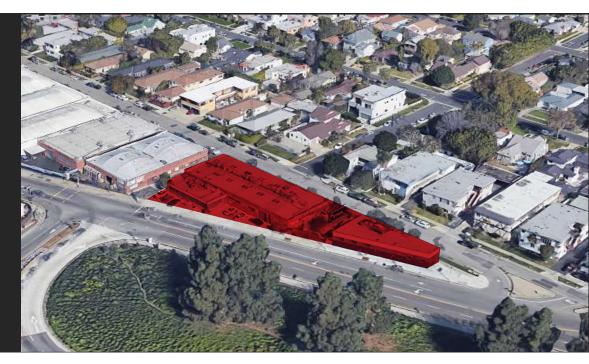

### **S. CENTINELA AVENUE**

#### TINELA AVENUE

Lee & Associates Los Angeles West, Inc. is pleased to present a unique opportunity to acquire 2332-2340 S. Centinela Avenue, a creative office and post-production compound in West Los Angeles. This property features four separate studios totaling 12,532 square feet on a 16,117 square foot lot. After an extensive adaptive reuse renovation completed over three years and finalized in 2008, the compound showcases high-end finishes throughout, with the latest updates to Unit D in 2022. Each studio is equipped with top-tier appliances, including Sub Zero, Viking, and Wolf, and has ample power supply nearing 1,200 amps total. The heating and cooling systems are efficient, with packaged units and supplemental A/C for server rooms. Significant renovations include new electrical, roofing, sandblasting, concrete floors, plumbing, windows, doors, and hardware. The property has historically attracted media and entertainment companies specializing in post-production and visual effects. With an upcoming vacancy for the largest studio (Unit B) available in August 2025, this presents an ideal opportunity for an owner/user to occupy over 51% of the rentable area, making owner - user financing a viable option. A Principal at Lee & Associates Los Angeles West Inc. owns a partnership interest in this property and is involved with the marketing and sale of this project.