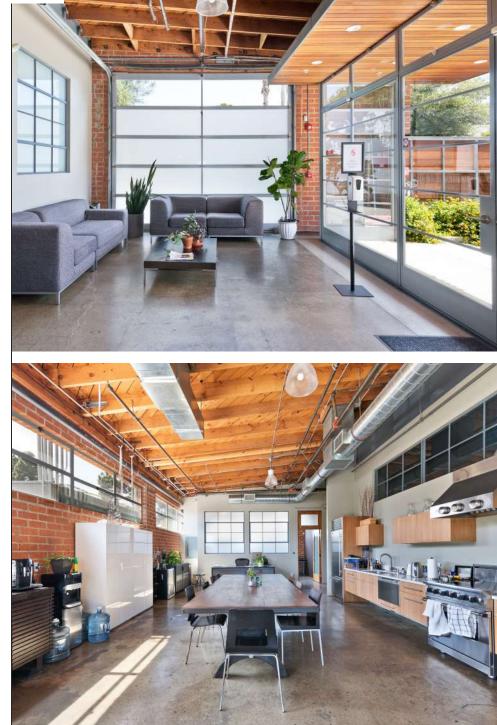

trong focus on innovation, the company leads in producing electric vehicles like the Nissan LEAF, promoting sustainability in the automotive industry. The company emphasizes quality, safety, and cutting-edge technology.



#### www.statedesign.tv

Statedesign is a design and animation studio founded by Marcel Ziul. Helping brands to create realities and build visial languages through design and animation, they produce content for clients such as Facebook, Google, NFL, Amazon and many more.

#### **PROPERTY OVERVIEW**

**STUDIO A - VACANT** ± 2,411 SF

**STUDIO B - ERICSSON, INC.** ± 6,011 SF

**STUDIO C - NISSAN NORTH AMERICA** ± 2,492 SF

**STUDIO D - STATE DESIGN STUDIOS, INC.** ± 1,618 SF

**TOTAL** ± 12,532 SF





## **STUDIO A**



2332 - 2340 S. CENTINELA AVENUE

## **STUDIO B**











## **STUDIO C**



2332 - 2340 S. CENTINELA AVENUE

## **STUDIO D**









TINELA A

- 2340 S. CENTINELA AVENUE

2332

### **ADAPTIVE REUSE - THE DEVELOPMENT PROCESS**



2340 S. CENTINELA AVENUE

Т

2332

#### **RECENT SALE COMPS**

#### TINELA AVENUE



#### 1540 2ND STREET





#### 525 COLORADO AVENUE



| SUBMARKET  | Santa Monica |
|------------|--------------|
| SALE DATE  | June 2024    |
| BLDG SF    | 2,908        |
| SALE PRICE | \$3,000,000  |
| PRICE/SF   | \$1,032      |
| LAND SF    | 6,098        |
| PRICE/SF   | \$492        |
| CAP RATE   | Owner User   |
|            |              |

| SUBMARKET  | Santa Monica  |
|------------|---------------|
| SALE DATE  | December 2023 |
| BLDG SF    | 76,892        |
| SALE PRICE | \$86,680,000  |
| PRICE/SF   | \$1,127