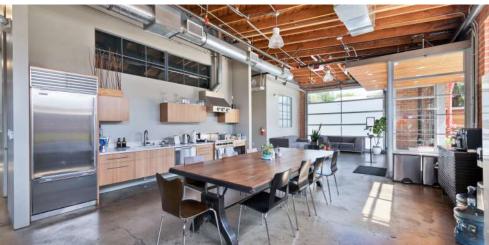

## **STUDIO B**

#### TINELA AVENUE

Lee & Associates Los Angeles West, Inc. is pleased to present a unique opportunity to acquire 2332-2340 S. Centinela Avenue, a creative office and post-production compound in West Los Angeles. This property features four separate studios totaling 12,532 square feet on a 16,117 square foot lot. After an extensive adaptive reuse renovation completed over three years and finalized in 2008, the compound showcases high-end finishes throughout, with the latest updates to Unit D in 2022. Each studio is equipped with top-tier appliances, including Sub Zero, Viking, and Wolf, and has ample power supply nearing 1,200 amps total. The heating and cooling systems are efficient, with packaged units and supplemental A/C for server rooms. Significant renovations include new electrical, roofing, sandblasting, concrete floors, plumbing, windows, doors, and hardware. The property has historically attracted media and entertainment companies specializing in post-production and visual effects. With an upcoming vacancy for the largest studio (Unit B) available in August 2025, this presents an ideal opportunity for an owner/user to occupy over 51% of the rentable area, making owner - user financing a viable option. A Principal at Lee & Associates Los Angeles West Inc. owns a partnership interest in this property and is involved with the marketing and sale of this project.