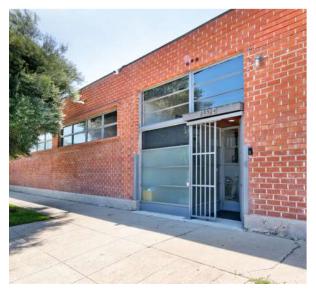

#### TINELA AVENUE

Lee & Associates Los Angeles West, Inc. is pleased to present a unique opportunity to acquire 2332-2340 S. Centinela Avenue, a creative office and post-production compound in West Los Angeles. This property features four separate studios totaling 12,532 square feet on a 16,117 square foot lot. After an extensive adaptive reuse renovation completed over three years and finalized in 2008, the compound showcases high-end finishes throughout, with the latest updates to Unit D in 2022. Each studio is equipped with top-tier appliances, including Sub Zero, Viking, and Wolf, and has ample power supply nearing 1,200 amps total. The heating and cooling systems are efficient, with packaged units and supplemental A/C for server rooms. Significant renovations include new electrical, roofing, sandblasting, concrete floors, plumbing, windows, doors, and hardware. The property has historically attracted media and entertainment companies specializing in post-production and visual effects. With an upcoming vacancy for the largest studio (Unit B) available in August 2025, this presents an ideal opportunity for an owner/user to occupy over 51% of the rentable area, making owner - user financing a viable option. A Principal at Lee & Associates Los Angeles West Inc. owns a partnership interest in this property and is involved with the marketing and sale of this project.

#### **PROPERTY OVERVIEW**

**STUDIO A - VACANT** ± 2,411 SF

**STUDIO B - ERICSSON, INC.** ± 6,011 SF

**STUDIO C - NISSAN NORTH AMERICA** ± 2,492 SF

**STUDIO D - STATE DESIGN STUDIOS, INC.** ± 1,618 SF

**TOTAL** ± 12,532 SF

## **STUDIO A**

2332 - 2340 S. CENTINELA AVENUE