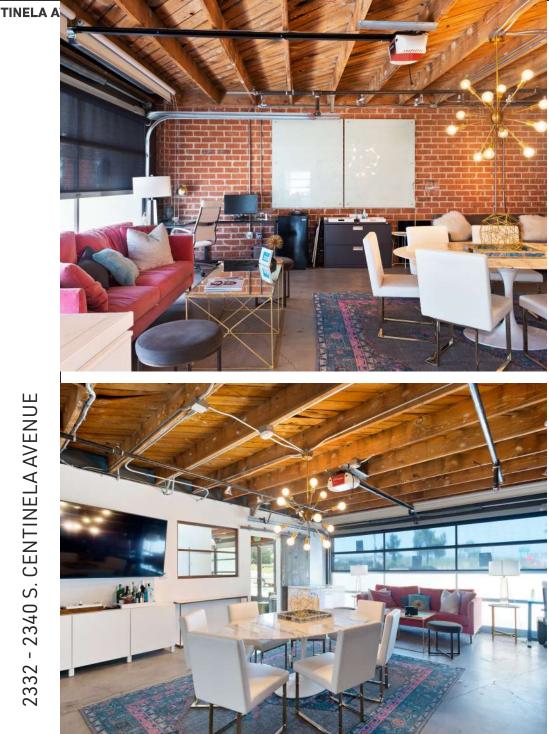

#### TINELA AVENUE

Lee & Associates Los Angeles West, Inc. is pleased to present a unique opportunity to acquire 2332-2340 S. Centinela Avenue, a creative office and post-production compound in West Los Angeles. This property features four separate studios totaling 12,532 square feet on a 16,117 square foot lot. After an extensive adaptive reuse renovation completed over three years and finalized in 2008, the compound showcases high-end finishes throughout, with the latest updates to Unit D in 2022. Each studio is equipped with top-tier appliances, including Sub Zero, Viking, and Wolf, and has ample power supply nearing 1,200 amps total. The heating and cooling systems are efficient, with packaged units and supplemental A/C for server rooms. Significant renovations include new electrical, roofing, sandblasting, concrete floors, plumbing, windows, doors, and hardware. The property has historically attracted media and entertainment companies specializing in post-production and visual effects. With an upcoming vacancy for the largest studio (Unit B) available in August 2025, this presents an ideal opportunity for an owner/user to occupy over 51% of the rentable area, making owner - user financing a viable option. A Principal at Lee & Associates Los Angeles West Inc. owns a partnership interest in this property and is involved with the marketing and sale of this project.

#### **PROPERTY OVERVIEW**

**STUDIO A - VACANT** ± 2,411 SF

**STUDIO B - ERICSSON, INC.** ± 6,011 SF

**STUDIO C - NISSAN NORTH AMERICA** ± 2,492 SF

**STUDIO D - STATE DESIGN STUDIOS, INC.** ± 1,618 SF

**TOTAL** ± 12,532 SF