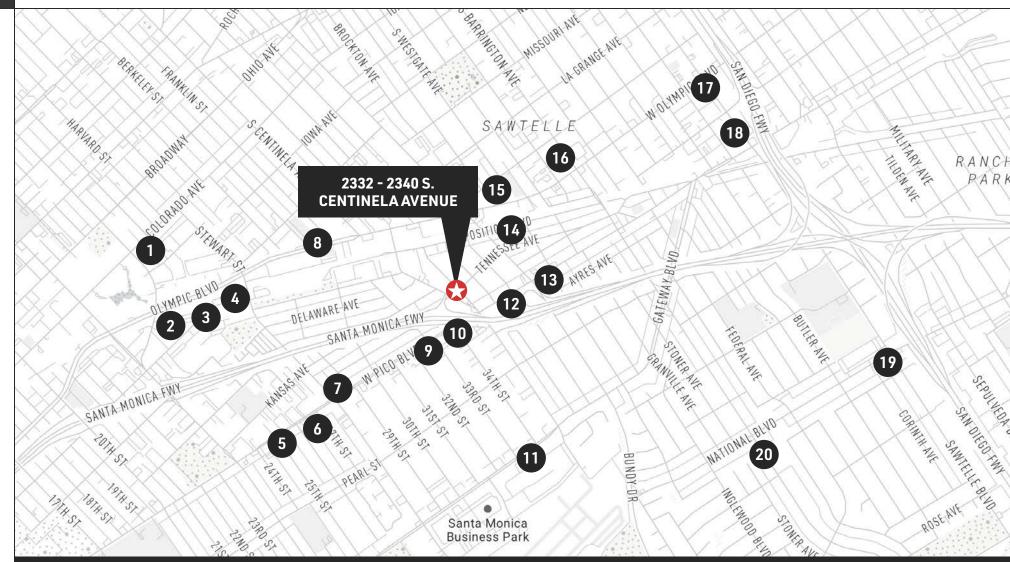

#### **LOCAL AMENITIES**

1. TIATO KITCHEN & MARKET 2. BIRDIE G'S 3. BERGAMOT CAFE 4. LIME CAFE 5. LUNETTA ALL DAY 6. GILBERT'S EL INDIO 7. STARBUCKS 8. BLUEYS MARKET & CAFE 9. VIET NOODLE 10. THE UPPER WEST 11. EL TORITO 12. KIFF KAFE 13. THE ARSENAL 14. BED BATH & BEYOND 15. TACOS POR FAVOR 16. RALPH'S 17. MARSHALLS 18. BEST BUY 19. STARBUCKS 20. CHIPOTLE