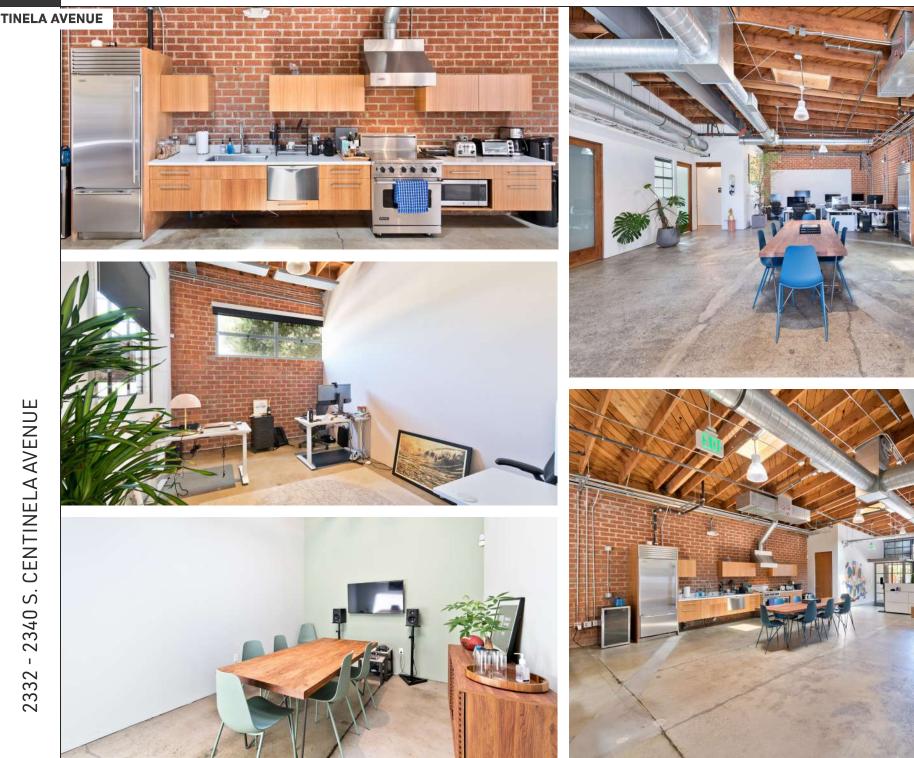

#### TINELA AVENUE

Lee & Associates Los Angeles West, Inc. is pleased to present a unique opportunity to acquire 2332-2340 S. Centinela Avenue, a creative office and post-production compound in West Los Angeles. This property features four separate studios totaling 12,532 square feet on a 16,117 square foot lot. After an extensive adaptive reuse renovation completed over three years and finalized in 2008, the compound showcases high-end finishes throughout, with the latest updates to Unit D in 2022. Each studio is equipped with top-tier appliances, including Sub Zero, Viking, and Wolf, and has ample power supply nearing 1,200 amps total. The heating and cooling systems are efficient, with packaged units and supplemental A/C for server rooms. Significant renovations include new electrical, roofing, sandblasting, concrete floors, plumbing, windows, doors, and hardware. The property has historically attracted media and entertainment companies specializing in post-production and visual effects. With an upcoming vacancy for the largest studio (Unit B) available in August 2025, this presents an ideal opportunity for an owner/user to occupy over 51% of the rentable area, making owner - user financing a viable option. A Principal at Lee & Associates Los Angeles West Inc. owns a partnership interest in this property and is involved with the marketing and sale of this project.

#### **PROPERTY OVERVIEW**

**STUDIO A - VACANT** ± 2,411 SF

**STUDIO B - ERICSSON, INC.** ± 6,011 SF

**STUDIO C - NISSAN NORTH AMERICA** ± 2,492 SF

**STUDIO D - STATE DESIGN STUDIOS, INC.** ± 1,618 SF

**TOTAL** ± 12,532 SF