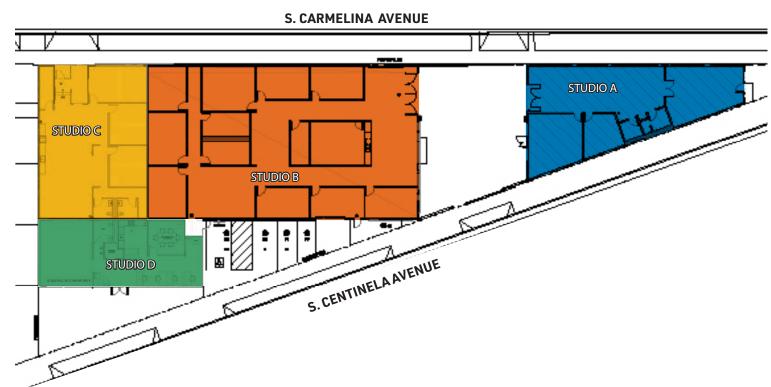

#### **PROPERTY OVERVIEW**

**STUDIO A - VACANT** ± 2,411 SF

**STUDIO B - ERICSSON, INC.** ± 6,011 SF

**STUDIO C - NISSAN NORTH AMERICA** ± 2,492 SF

**STUDIO D - STATE DESIGN STUDIOS, INC.** ± 1,618 SF

**TOTAL** ± 12,532 SF

## **STUDIO A**

2332 - 2340 S. CENTINELA AVENUE

## **STUDIO B**

## **STUDIO C**

2332 - 2340 S. CENTINELA AVENUE

## **STUDIO D**

TINELA A

- 2340 S. CENTINELA AVENUE

2332