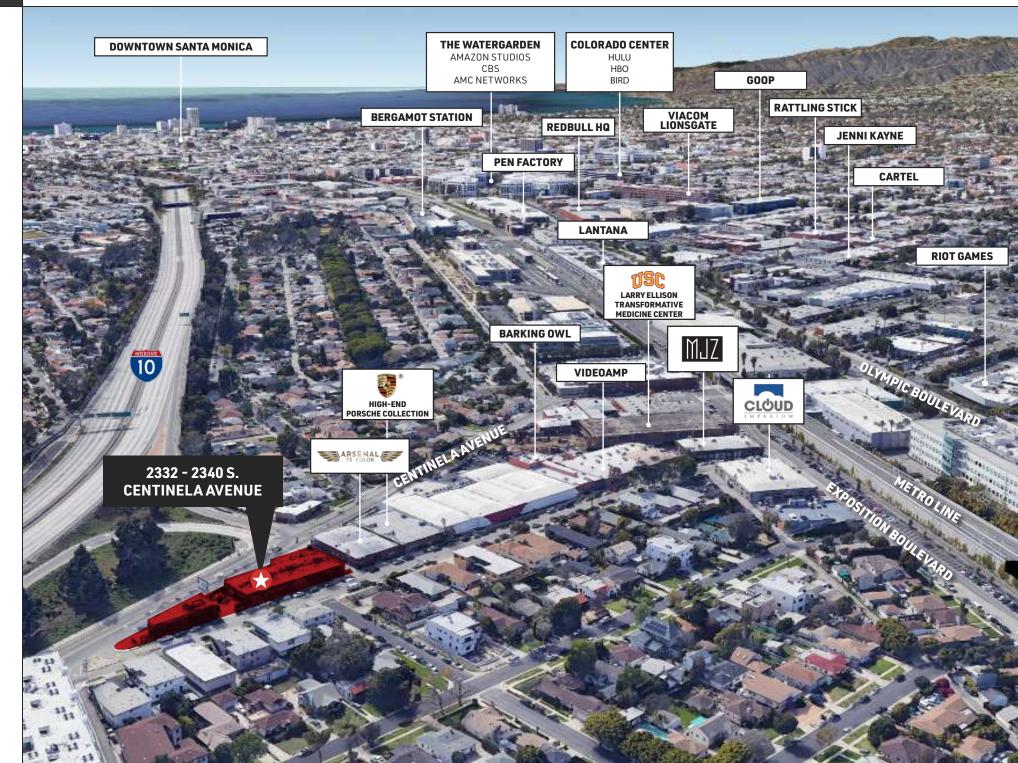

|
| PRICE/SF   | \$1,086       |
| LAND SF    | 5,386         |
| PRICE/SF   | \$4,809       |
| CAP RATE   | Owner User    |

| SUBMARKET  | Santa Monica  |
|------------|---------------|
| SALE DATE  | February 2023 |
| BLDG SF    | 8,500         |
| SALE PRICE | \$15,000,000  |
| PRICE/SF   | \$1,765       |
| LAND SF    | 16,000        |
| PRICE/SF   | \$938         |
| CAP RATE   | Owner User    |

#### **LOCAL AMENITIES**



1. TIATO KITCHEN & MARKET 2. BIRDIE G'S 3. BERGAMOT CAFE 4. LIME CAFE 5. LUNETTA ALL DAY 6. GILBERT'S EL INDIO 7. STARBUCKS 8. BLUEYS MARKET & CAFE 9. VIET NOODLE 10. THE UPPER WEST 11. EL TORITO 12. KIFF KAFE 13. THE ARSENAL 14. BED BATH & BEYOND 15. TACOS POR FAVOR 16. RALPH'S 17. MARSHALLS 18. BEST BUY 19. STARBUCKS 20. CHIPOTLE

### **MAJOR AREA TENANTS**



#### **CONTACTS**



## David Wilson

PRINCIPAL 310 899 2707 dwilson@leewestla.com AGT DRE 00822760

## George Wilson

PRINCIPAL 310 899 2738 gwilson@leewestla.com AGT DRE 02090678

## **Brad McCoy**

PRINCIPAL 310 899 2730 bmccoy@leewestla.com AGT DRE 01938098