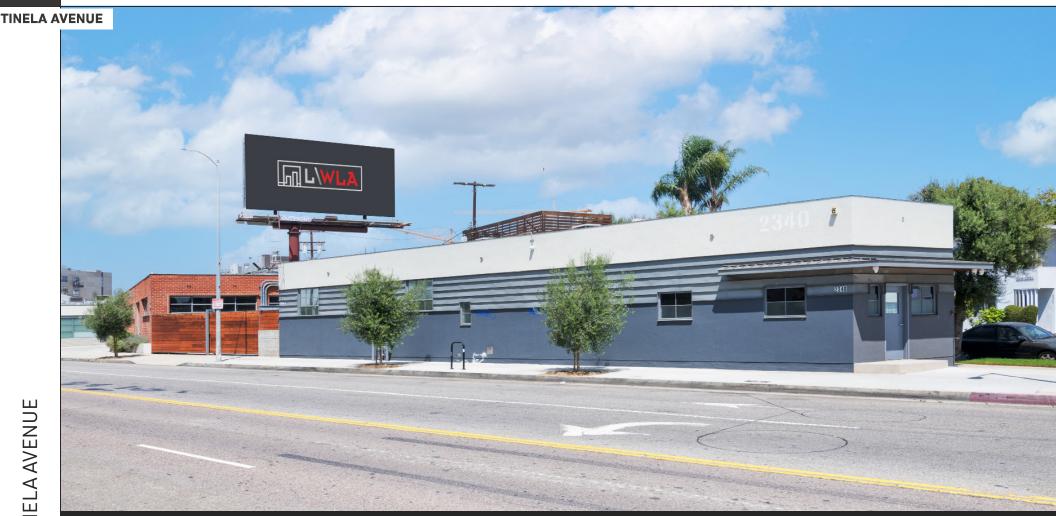

#### TINELA AVENUE

Lee & Associates Los Angeles West, Inc. is pleased to present a unique opportunity to acquire 2332-2340 S. Centinela Avenue, a creative office and post-production compound in West Los Angeles. This property features four separate studios totaling 12,532 square feet on a 16,117 square foot lot. After an extensive adaptive reuse renovation completed over three years and finalized in 2008, the compound showcases high-end finishes throughout, with the latest updates to Unit D in 2022. Each studio is equipped with top-tier appliances, including Sub Zero, Viking, and Wolf, and has ample power supply nearing 1,200 amps total. The heating and cooling systems are efficient, with packaged units and supplemental A/C for server rooms. Significant renovations include new electrical, roofing, sandblasting, concrete floors, plumbing, windows, doors, and hardware. The property has historically attracted media and entertainment companies specializing in post-production and visual effects. With an upcoming vacancy for the largest studio (Unit B) available in August 2025, this presents an ideal opportunity for an owner/user to occupy over 51% of the rentable area, making owner - user financing a viable option. A Principal at Lee & Associates Los Angeles West Inc. owns a partnership interest in this property and is involved with the marketing and sale of this project.