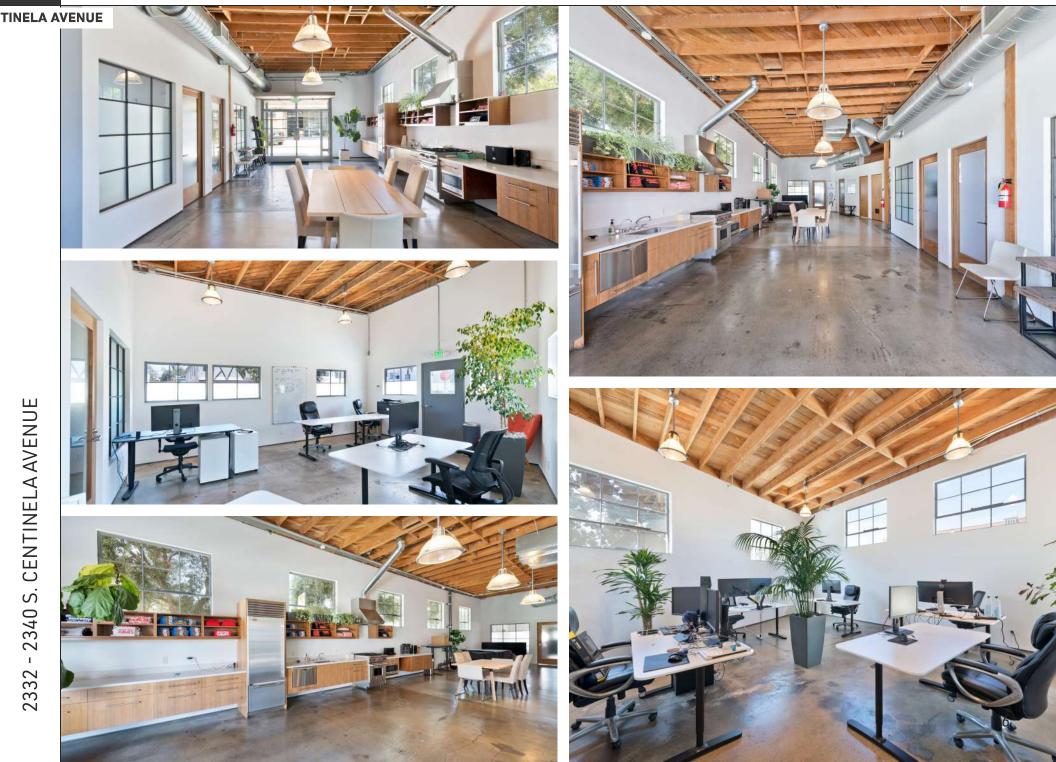

## **STUDIO B**

#### TINELA AVENUE

Lee & Associates Los Angeles West, Inc. is pleased to present a unique opportunity to acquire 2332-2340 S. Centinela Avenue, a creative office and post-production compound in West Los Angeles. This property features four separate studios totaling 12,532 square feet on a 16,117 square foot lot. After an extensive adaptive reuse renovation completed over three years and finalized in 2008, the compound showcases high-end finishes throughout, with the latest updates to Unit D in 2022. Each studio is equipped with top-tier appliances, including Sub Zero, Viking, and Wolf, and has ample power supply nearing 1,200 amps total. The heating and cooling systems are efficient, with packaged units and supplemental A/C for server rooms. Significant renovations include new electrical, roofing, sandblasting, concrete floors, plumbing, windows, doors, and hardware. The property has historically attracted media and entertainment companies specializing in post-production and visual effects. With an upcoming vacancy for the largest studio (Unit B) available in August 2025, this presents an ideal opportunity for an owner/user to occupy over 51% of the rentable area, making owner - user financing a viable option. A Principal at Lee & Associates Los Angeles West Inc. owns a partnership interest in this property and is involved with the marketing and sale of this project.