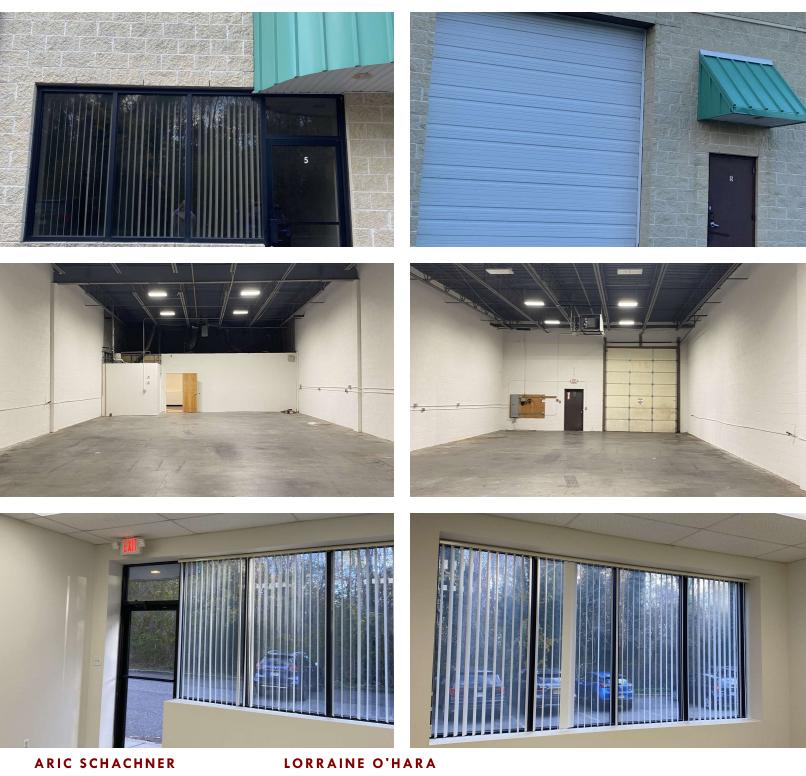

### **PROPERTY HIGHLIGHTS**

- 20% +/- Office
- 14' Drive-In
- 200 Amps | 3 Phase Electric Service
- LED lighting
- Ample parking