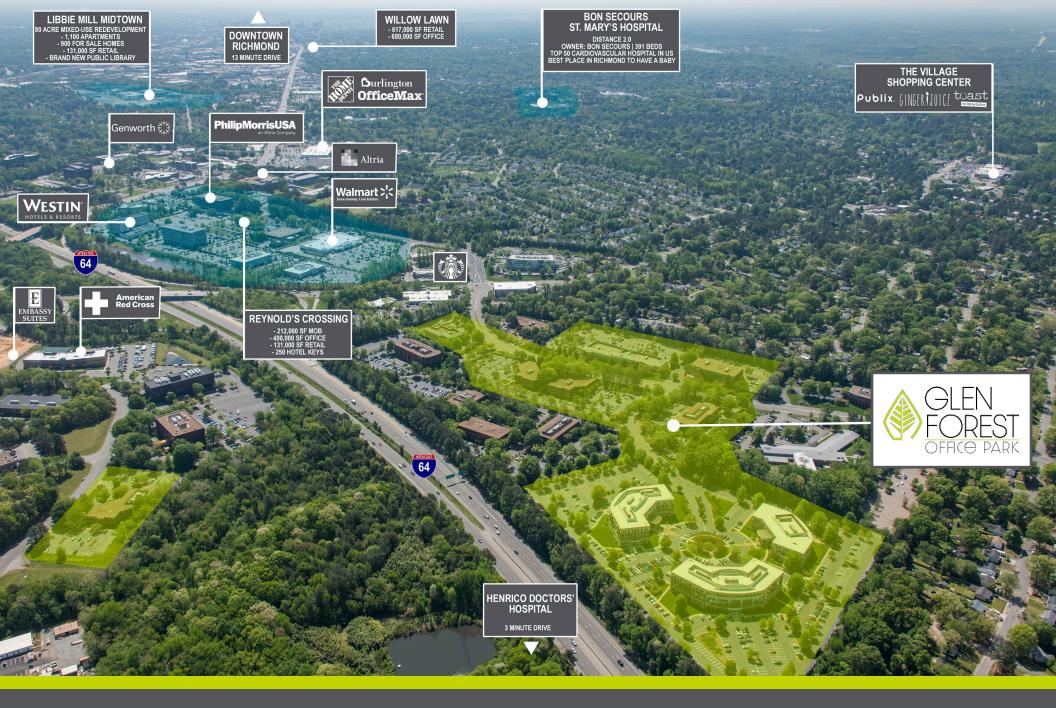

# LOCATION OVERVIEW

**Excellent Location** 

4 mins from Henrico Doctors'

3 minutes to I-64

10 minutes to Short Pump & Scott's Addition

0.5 mi from dining at Reynold's Crossing