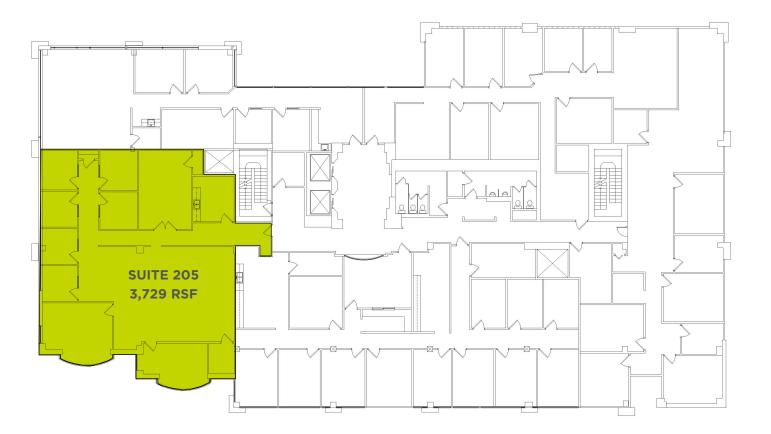

### Floor Plans

#### SECOND FLOOR

3,729 RSF Available 2/1/25

#### **FOREST AVENUE**