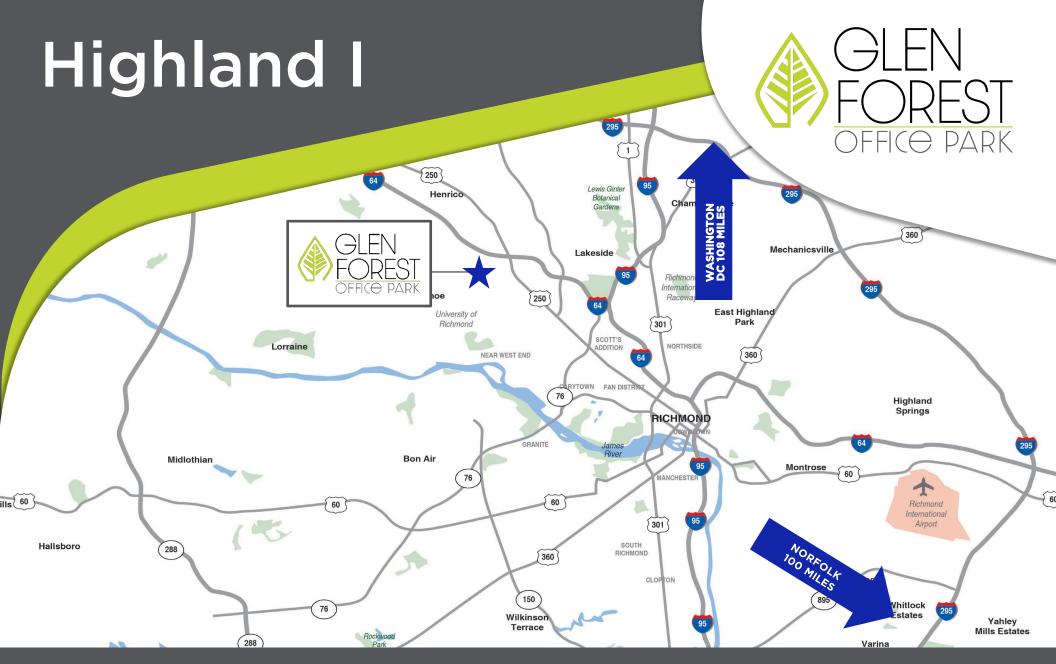

# LOCATION OVERVIEW

**Excellent Location** 

4 mins from Henrico Doctors'

3 minutes to I-64

10 minutes to Short Pump & Scott's Addition

0.5 mi from dining at Reynold's Crossing