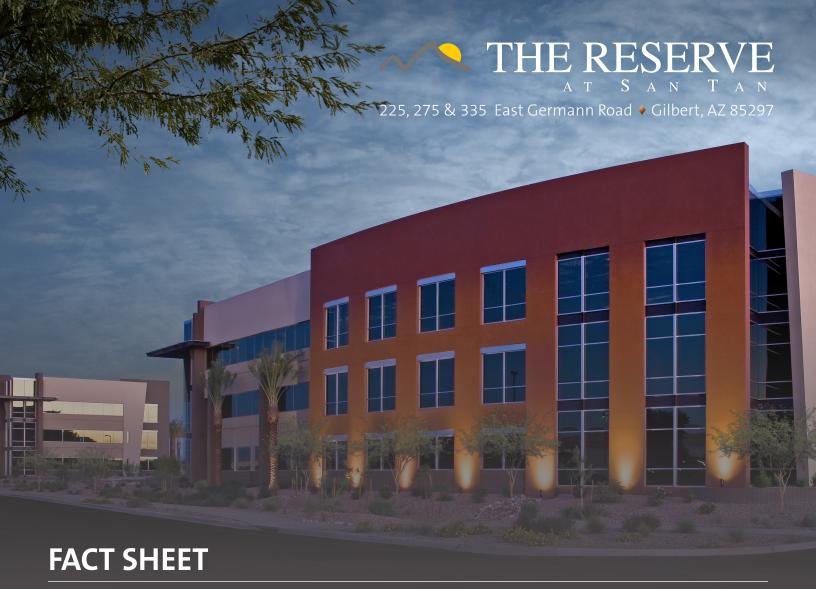

## **FEATURES**

- Class A Campus Style Setting
- Adjacent to Crossroads Towne Center
   (Over 1.2 Million SF of Retail Amenities)
- ♦ Access to San Tan Fwy (Loop 202)

  Via a Full Diamond Interchange at

  Gilbert Road
- 4:1,000 Parking Ratio with Covered,
   Reserved Stalls Available