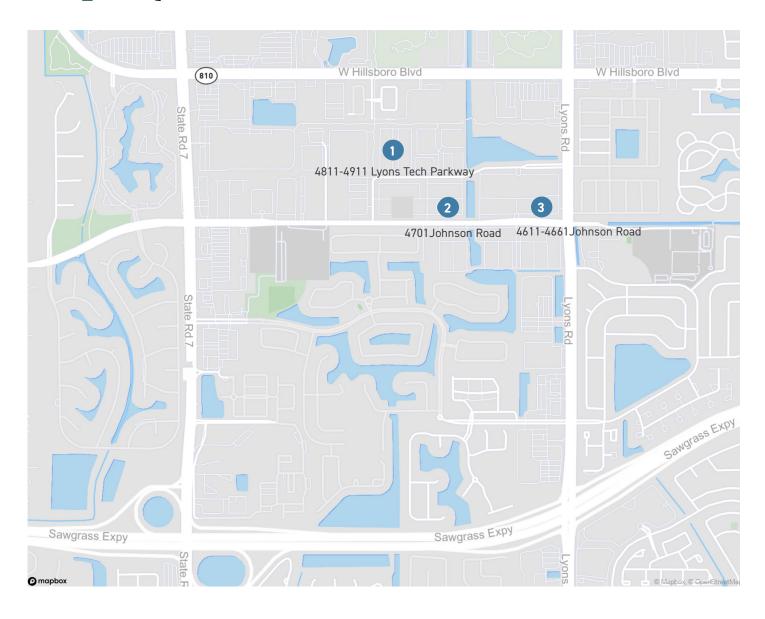

## **Property Location**

- 4811-4911 Lyons Tech Parkway Coconut Creek, FL 33073
- 2 4701 Johnson Road Coconut Creek, FL 33073
- 3 4611-4661Johnson Road Coconut Creek, FL 33073