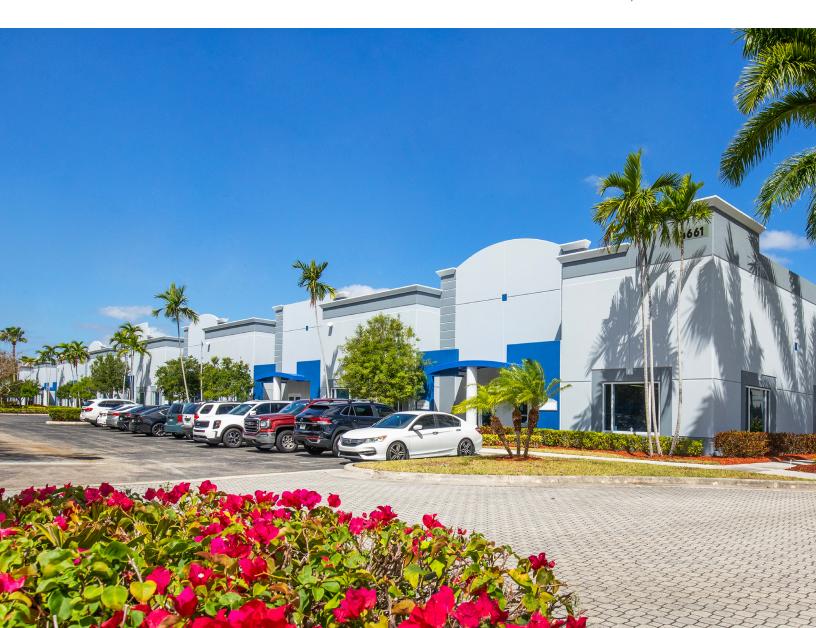

# Lyons Technology Center

4611-4661 Johnson Road 4811-4911 Lyons Tech Parkway Coconut Creek, Florida 33073

#### Park Features

- + ±1,562 SF ±17,757 SF available
- + ±40,000 Daily Traffic Count
- + Built in 2004
- + Convieniently located between Hillsboro Boulevard and Lyons Road
- + Grade Level and Dock High Loading

- + Glass store fronts
- + 2:1,000 SF Parking Ratio
- + Fully renovated suites
- + Warehouse, flex, and office units available