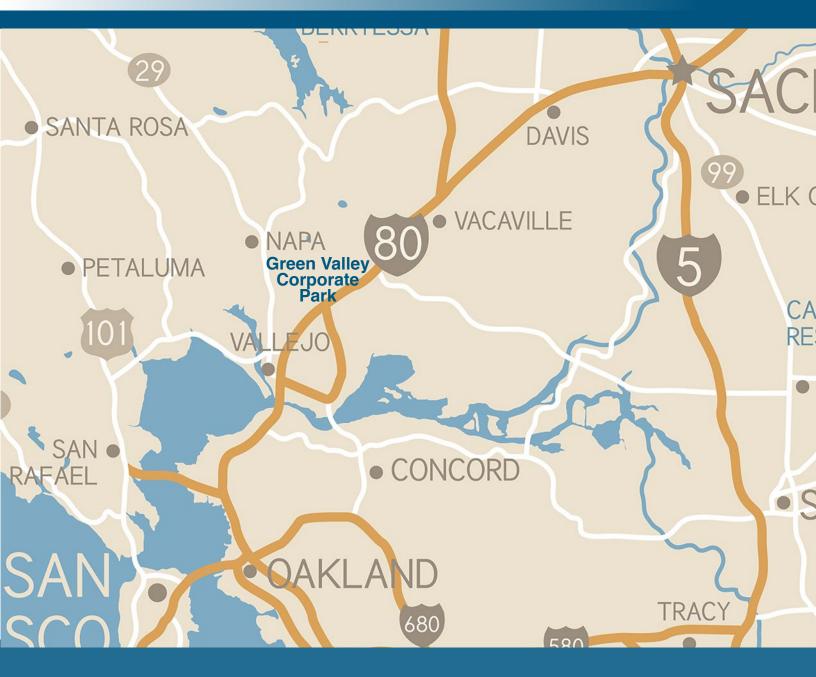

### **AREA MAP** 4605 Business Center Drive, Fairfield CA

**Green Valley Corporate Park** is a 132-acre business park with over 2,000,000 sf of office and high-tech space, hotel, restaurants, child-care and health club planned. The buildings feature freeway visibility and outstanding project exposure. The park is located approximately 39 miles to San Francisco and 35 miles to Sacramento. The surrounding area features a large, well-educated labor pool, affordable housing, and unsurpassed quality of life amenities.