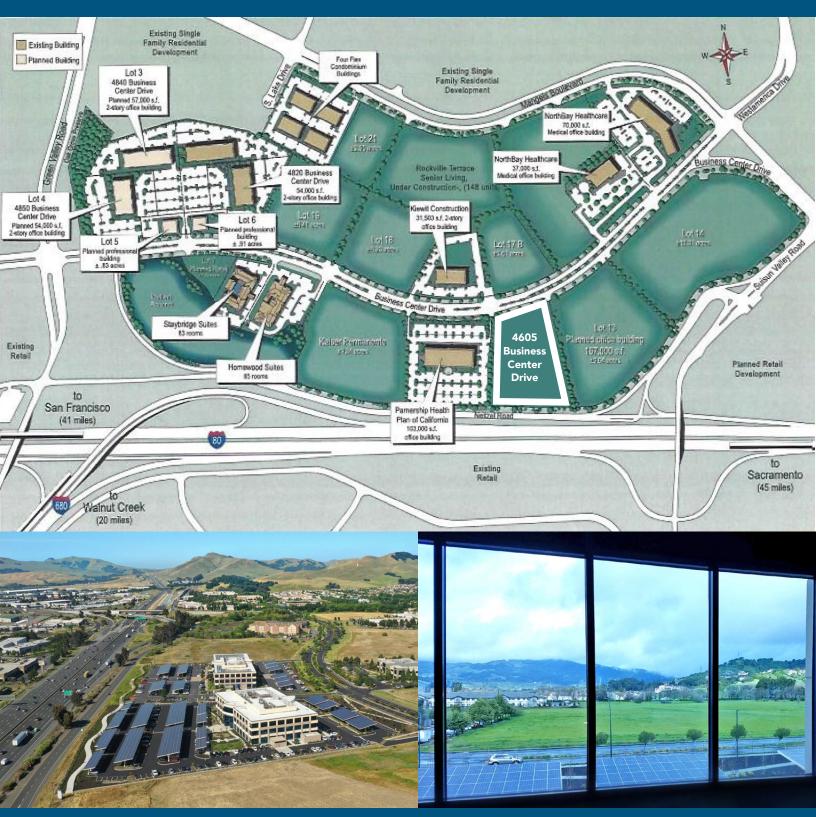

# 4605 BUSINESS CENTER DRIVE

## FOR LEASE

## FAIRFIELD, CA

## Class "A" Office Space





Chuck Griffen Sales Associate 831.234.3023

chuck@shoemakercommercial.com CalBRE# 01227041

## **PROPERTY DESCRIPTION** 4605 Business Center Drive, Fairfield CA





Information presented in this proforma was provided by the Seller. Shoemaker Commercial makes no representation as to the accuracy of the information. Buyer should use diligence investigating the financial feasibility in making a purchase or lease by relying on his or her own professional advisors.

### **PARCEL MAP** 4605 Business Center Drive, Fairfield CA





### **AREA MAP** 4605 Business Center Drive, Fairfield CA



**Green Valley Corporate Park** is a 132-acre business park with over 2,000,000 sf of office and high-tech space, hotel, restaurants, child-care and health club planned. The buildings feature freeway visibility and outstanding project exposure. The park is located approximately 39 miles to San Francisco and 35 miles to Sacramento. The surrounding area features a large, well-educated labor pool, affordable housing, and unsurpassed quality of life amenities.