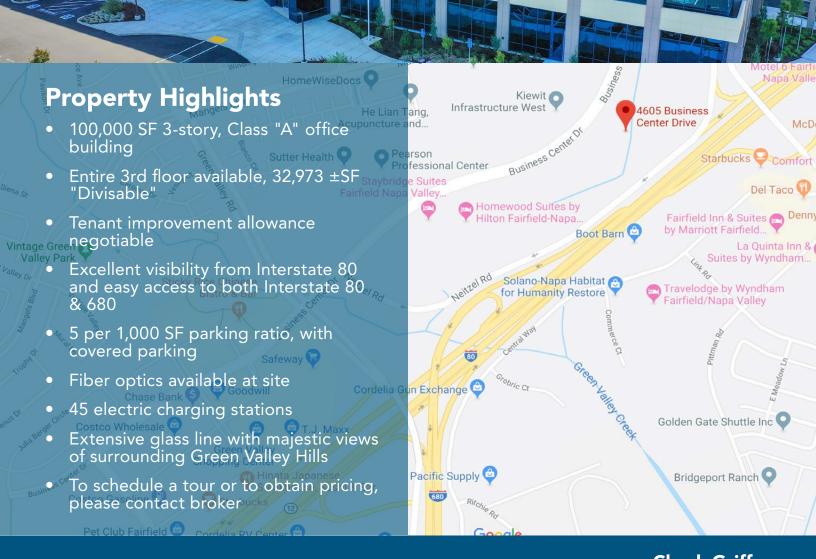

# 4605 BUSINESS CENTER DRIVE

## **PROPERTY DESCRIPTION** 4605 Business Center Drive, Fairfield CA

Information presented in this proforma was provided by the Seller. Shoemaker Commercial makes no representation as to the accuracy of the information. Buyer should use diligence investigating the financial feasibility in making a purchase or lease by relying on his or her own professional advisors.