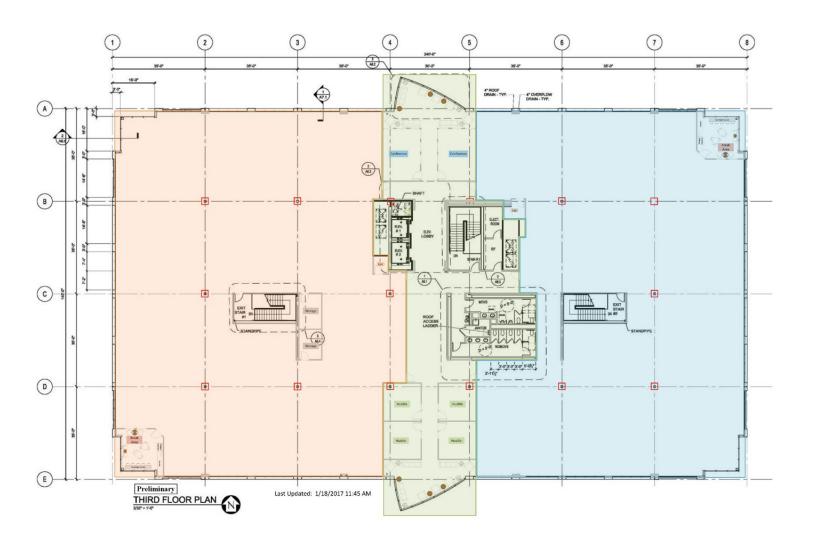

## **PROPERTY DESCRIPTION** 4605 Business Center Drive, Fairfield CA

Information presented in this proforma was provided by the Seller. Shoemaker Commercial makes no representation as to the accuracy of the information. Buyer should use diligence investigating the financial feasibility in making a purchase or lease by relying on his or her own professional advisors.