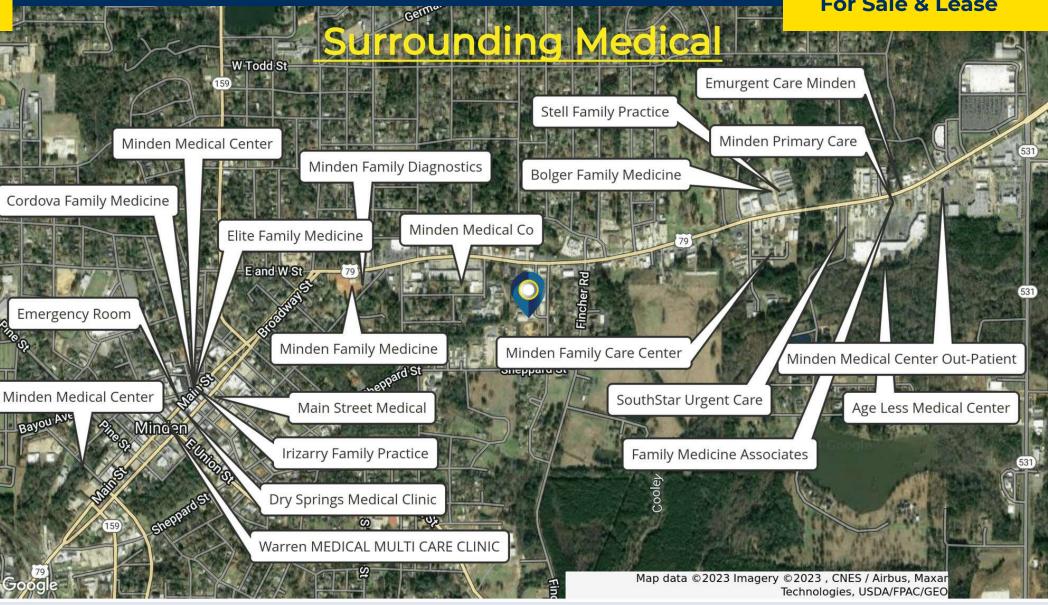

#### **Location Overview**

The property offers excellent accessibility and sits right off Minden's busiest street, Homer Road (Hwy 79), near the central part of Minden, Interstate 20 is only 2.7 miles away. The surrounding area includes many businesses, retailers, medical offices, and facilities. The area has seen significant economic growth, with increased development in the healthcare and medical industries. Health Care & Social Assistance are still among the largest industries within Minden's economy (DataUSA). Minden Medical Center, the area's leading medical hub, is less than five minutes away. Allegiance Health Management and Minden Medical recently partnered to develop an additional \$7 million medical facility 12 minutes from the Minden area.