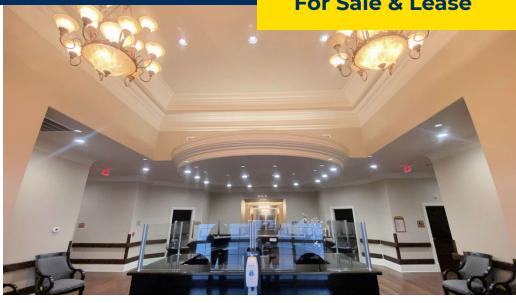

The beautifully built, top-of-the-line, move-in ready building features:

- Private Consultation & Conference Rooms
- Abundant Space for Administrative Staff
- State-of-the-art Commercial Grade Kitchen
- Linen and Laundry Facilities
- Backup Generator
- Water Fountain/Pond Outdoor Area
- Pristine Chapel
- Various Recreational Areas
- 8 Private and Fully Equipped Rooms (each including a hospital bed, private restroom, and internal medical gas manifold) Medical recently partnered to develop an additional \$7 million medical facility 12 minutes from the Minden area.