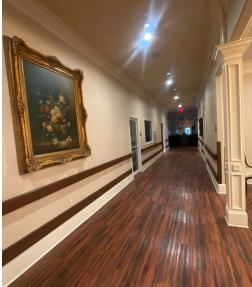

Initially developed in 2016 as an in-house hospice facility, this building offers expansive repurposing potential as a private hospital, surgery center, assisted living facility, and more. The 12,142 SF medical building currently sits on 2.8 acres. The large lot size provides ample parking and significant room for expansion or additional facilities. Expansion plans for an eight-room expansion are available for the buyer.

The beautifully built, top-of-the-line, move-in ready building features:

- Private Consultation & Conference Rooms
- Abundant Space for Administrative Staff
- State-of-the-art Commercial Grade Kitchen
- Linen and Laundry Facilities
- Backup Generator
- Water Fountain/Pond Outdoor Area
- Pristine Chapel
- Various Recreational Areas
- 8 Private and Fully Equipped Rooms (each including a hospital bed, private restroom, and internal medical gas manifold) Medical recently partnered to develop an additional \$7 million medical facility 12 minutes from the Minden area.