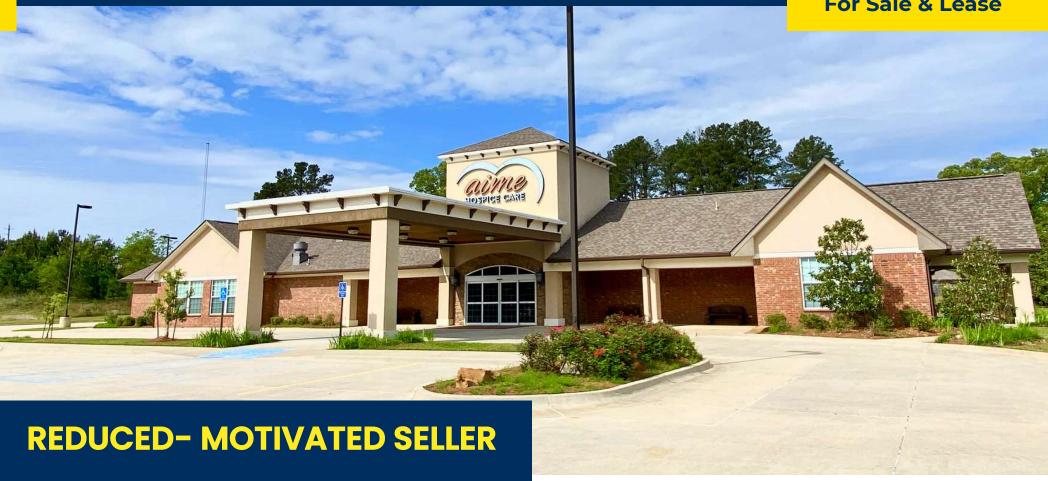

**Medical Office** Investment Building For Sale & Lease

#### **Offering Summary**

| Sale Price:      | \$1,900,000         |
|------------------|---------------------|
| Lease Rate:      | \$15.00 SF/yr (NNN) |
| Building Size:   | 12,142 SF           |
| Lot Size:        | 2.8 Acres           |
| Sale Price / SF: | \$156.48            |
|                  |                     |

Initially developed in 2016 as an in-house hospice facility, this building offers expansive repurposing potential as a private hospital, surgery center, assisted living facility, and more. The 12,142 SF medical building currently sits on 2.8 acres. The large lot size provides ample parking and significant room for expansion or additional facilities. Expansion plans for an eight-room expansion are available for the buyer.