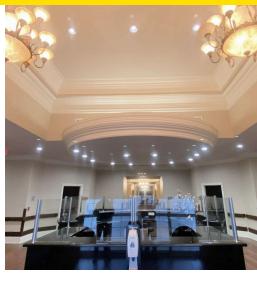

The beautifully built, top-of-the-line, move-in ready building features:

- Private Consultation & Conference Rooms
- Abundant Space for Administrative Staff
- State-of-the-art Commercial Grade Kitchen
- Linen and Laundry Facilities
- Backup Generator
- Water Fountain/Pond Outdoor Area
- Pristine Chapel
- Various Recreational Areas
- 8 Private and Fully Equipped Rooms (each including a hospital bed, private restroom, and internal medical gas manifold) Medical recently partnered to develop an additional \$7 million medical facility 12 minutes from the Minden area.