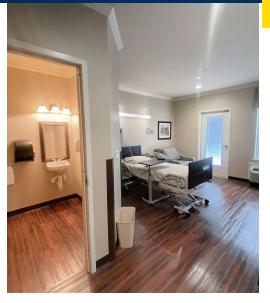

The beautifully built, top-of-the-line, move-in ready building features:

- Private Consultation & Conference Rooms
- Abundant Space for Administrative Staff
- State-of-the-art Commercial Grade Kitchen
- Linen and Laundry Facilities
- Backup Generator
- Water Fountain/Pond Outdoor Area
- Pristine Chapel
- Various Recreational Areas
- 8 Private and Fully Equipped Rooms (each including a hospital bed, private restroom, and internal medical gas manifold) Medical recently partnered to develop an additional \$7 million medical facility 12 minutes from the Minden area.