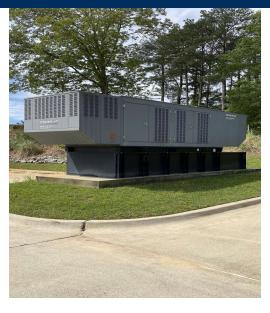

The beautifully built, top-of-the-line, move-in ready building features:

- Private Consultation & Conference Rooms
- Abundant Space for Administrative Staff
- State-of-the-art Commercial Grade Kitchen
- Linen and Laundry Facilities
- Backup Generator
- Water Fountain/Pond Outdoor Area
- Pristine Chapel
- Various Recreational Areas
- 8 Private and Fully Equipped Rooms (each including a hospital bed, private restroom, and internal medical gas manifold) Medical recently partnered to develop an additional \$7 million medical facility 12 minutes from the Minden area.