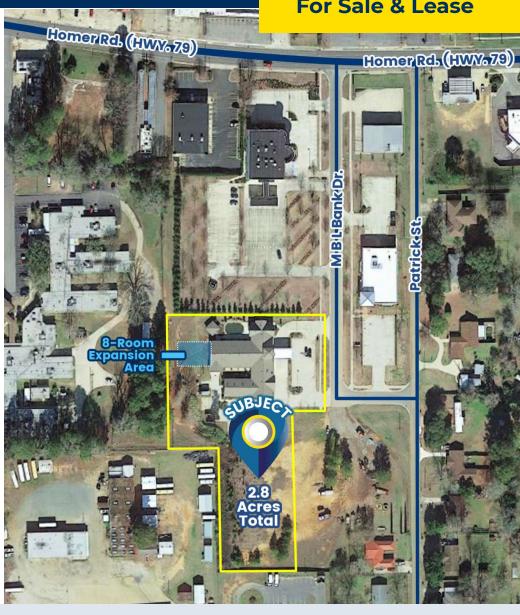

#### **Offering Summary**

| Sale Price:      | \$1,900,000         |
|------------------|---------------------|
| Lease Rate:      | \$15.00 SF/yr (NNN) |
| Building Size:   | 12,142 SF           |
| Lot Size:        | 2.8 Acres           |
| Sale Price / SF: | \$156.48            |
|                  |                     |

#### **Location Overview**

The property offers excellent accessibility and sits right off Minden's busiest street, Homer Road (Hwy 79), near the central part of Minden, Interstate 20 is only 2.7 miles away. The surrounding area includes many businesses, retailers, medical offices, and facilities. The area has seen significant economic growth, with increased development in the healthcare and medical industries. Health Care & Social Assistance are still among the largest industries within Minden's economy (DataUSA). Minden Medical Center, the area's leading medical hub, is less than five minutes away. Allegiance Health Management and Minden Medical recently partnered to develop an additional \$7 million medical facility 12 minutes from the Minden area.

Initially developed in 2016 as an in-house hospice facility, this building offers expansive repurposing potential as a private hospital, surgery center, assisted living facility, and more. The 12,142 SF medical building currently sits on 2.8 acres. The large lot size provides ample parking and significant room for expansion or additional facilities. Expansion plans for an eight-room expansion are available for the buyer.