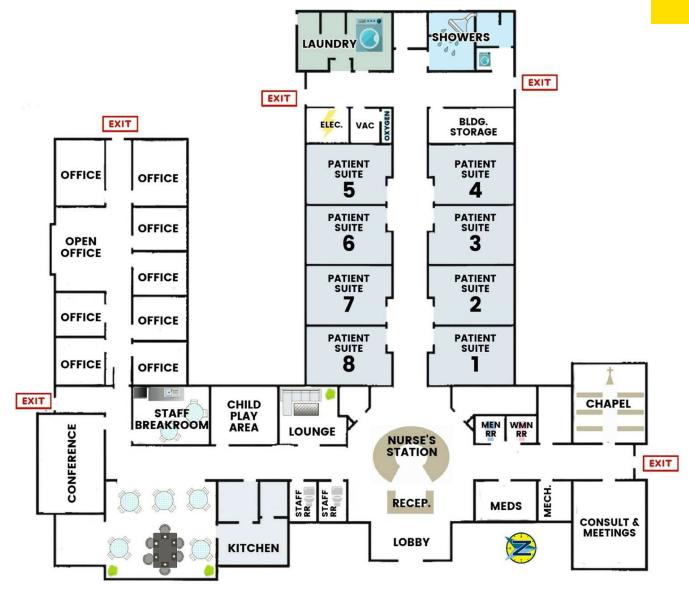

Initially developed in 2016 as an in-house hospice facility, this building offers expansive repurposing potential as a private hospital, surgery center, assisted living facility, and more. The 12,142 SF medical building currently sits on 2.8 acres. The large lot size provides ample parking and significant room for expansion or additional facilities. Expansion plans for an eight-room expansion are available for the buyer.

The beautifully built, top-of-the-line, move-in ready building features:

- Private Consultation & Conference Rooms
- Abundant Space for Administrative Staff
- State-of-the-art Commercial Grade Kitchen
- Linen and Laundry Facilities
- Backup Generator
- Water Fountain/Pond Outdoor Area
- Pristine Chapel
- Various Recreational Areas
- 8 Private and Fully Equipped Rooms (each including a hospital bed, private restroom, and internal medical gas manifold) Medical recently partnered to develop an additional \$7 million medical facility 12 minutes from the Minden area.