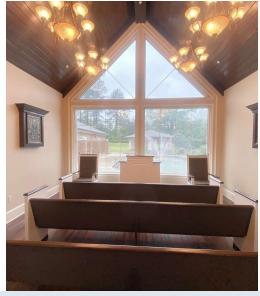

The beautifully built, top-of-the-line, move-in ready building features:

- Private Consultation & Conference Rooms
- Abundant Space for Administrative Staff
- State-of-the-art Commercial Grade Kitchen
- Linen and Laundry Facilities
- Backup Generator
- Water Fountain/Pond Outdoor Area
- Pristine Chapel
- Various Recreational Areas
- 8 Private and Fully Equipped Rooms (each including a hospital bed, private restroom, and internal medical gas manifold) Medical recently partnered to develop an additional \$7 million medical facility 12 minutes from the Minden area.