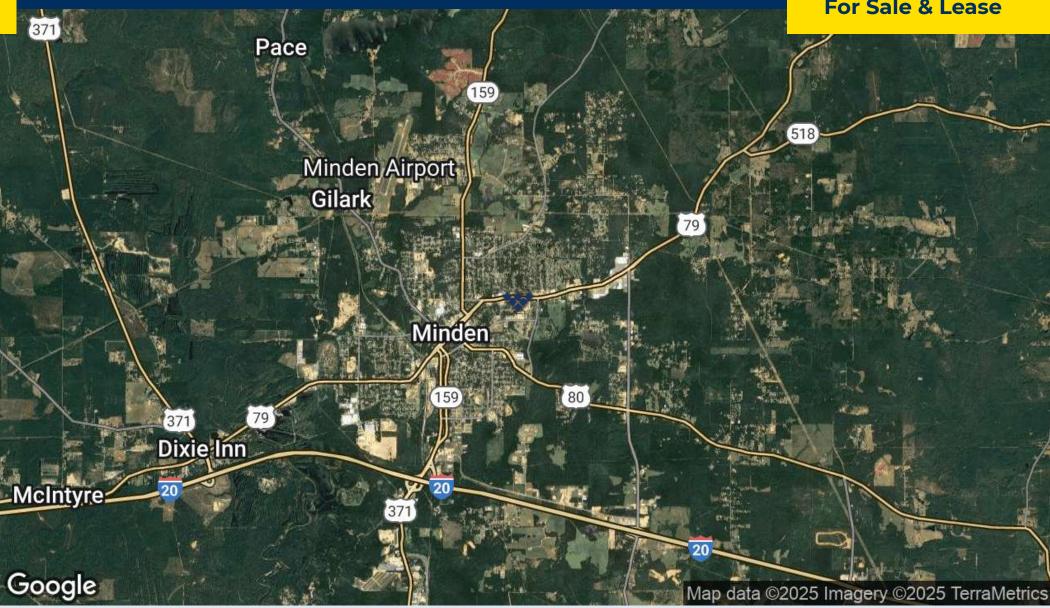

#### **Location Overview**

The property offers excellent accessibility and sits right off Minden's busiest street, Homer Road (Hwy 79), near the central part of Minden, Interstate 20 is only 2.7 miles away. The surrounding area includes many businesses, retailers, medical offices, and facilities. The area has seen significant economic growth, with increased development in the healthcare and medical industries. Health Care & Social Assistance are still among the largest industries within Minden's economy (DataUSA). Minden Medical Center, the area's leading medical hub, is less than five minutes away. Allegiance Health Management and Minden Medical recently partnered to develop an additional \$7 million medical facility 12 minutes from the Minden area.