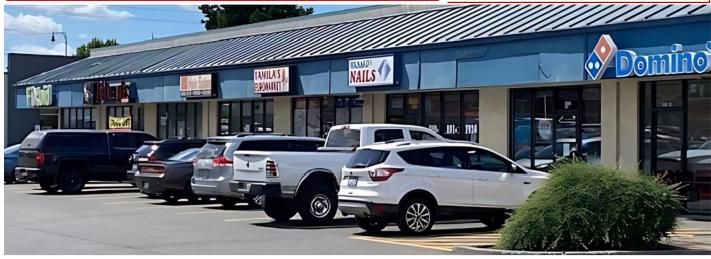

## PROPERTY HIGHLIGHTS

Orchard's Square is located at the NW corner of SR-500 (Fourth Plain Blvd), and SR-503 (NE 117th Ave). Easily accessible from I-205 and I-5. With over 85,000 daily trips, this intersection is Clark County's highest trafficked intersection. Nearby retailers include JoAnn Superstore, Petco, LA Fitness, Sportsman's Warehouse, Planet Fitness, and Grocery Outlet.