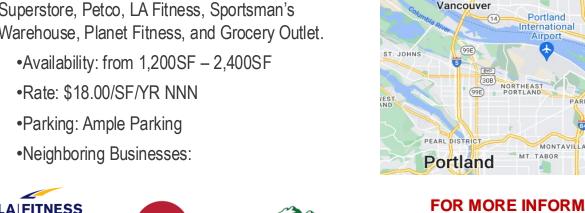

## PROPERTY HIGHLIGHTS

Orchard's Square is located at the NW corner of SR-500 (Fourth Plain Blvd), and SR-503 (NE 117th Ave). Easily accessible from I-205 and I-5. With over 85,000 daily trips, this intersection is Clark County's highest trafficked intersection. Nearby retailers include JoAnn Superstore, Petco, LA Fitness, Sportsman's Warehouse, Planet Fitness, and Grocery Outlet.