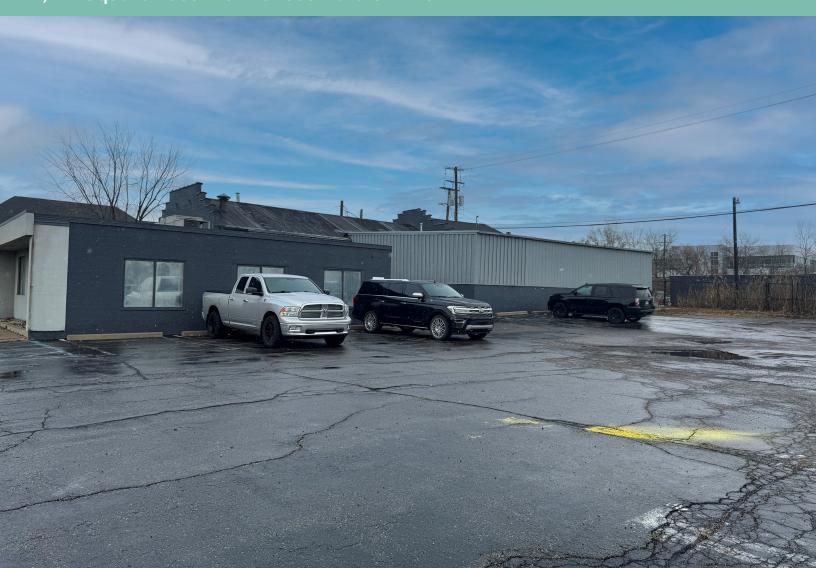

# 2431 Pontiac Rd

Auburn Hills, MI

7,471 Square Feet with Fenced Yard on I-75

# **Property Overview**

- + 7,471 Square Foot Building
- + 1.71 Acres (Fenced & Gated)
- + 13' 17' Clear Height
- + Two (2) 12'x12' Grade Level Door
- + Zoning: Light Industrial
- + Frontage on I-75 & Pontiac Road
- + Offices Renovated in 2018
- + Sale Price: \$995,000