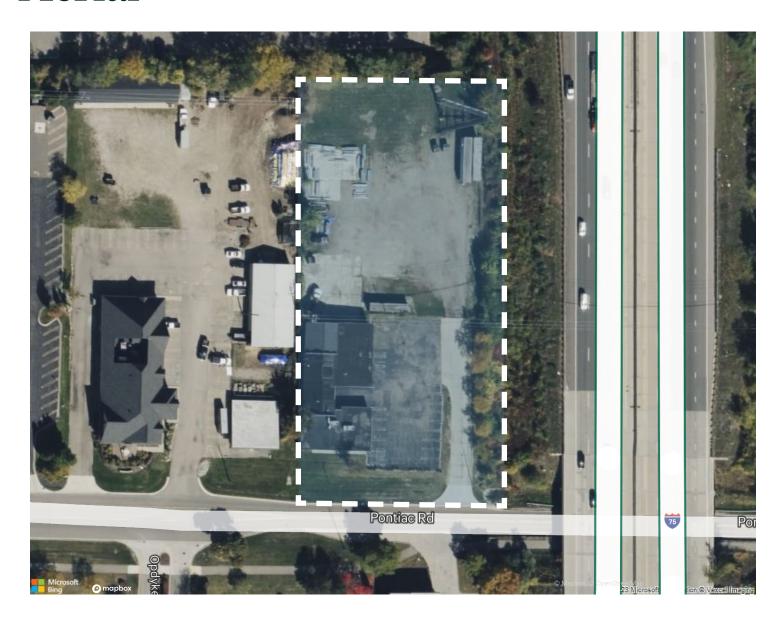

Light Industrial
- + Frontage on I-75 & Pontiac Road
- + Offices Renovated in 2018
- + Sale Price: \$995,000



### **Contact Us**

#### Matt Osiecki

First Vice President +1 248 351 2079 matt.osiecki@cbre.com

#### Joe Kemp

Senior Associate +1 248 936 6892 joe.kemp@cbre.com

© 2024 CBRE, Inc. All rights reserved. This information has been obtained from sources believed reliable but has not been verified for accuracy or completeness. CBRE, Inc. makes no guarantee, representation or warranty and accepts no responsibility or liability as to the accuracy, completeness, or reliability of the information contained herein. You should conduct a careful, independent investigation of the property and verify all information. Any reliance on this information is solely at your own risk.



# Aerial



### **Contact Us**

### Matt Osiecki

First Vice President +1 248 351 2079 matt.osiecki@cbre.com

### Joe Kemp

Senior Associate +1 248 936 6892 joe.kemp@cbre.com

© 2024 CBRE, Inc. All rights reserved. This information has been obtained from sources believed reliable but has not been verified for accuracy or completeness. CBRE, Inc. makes no guarantee, representation or warranty and accepts no responsibility or liability as to the accuracy, completeness, or reliability of the information contained herein. You should conduct a careful, independent investigation of the property and verify all information. Any reliance on this information is solely at your own risk.



# Floor Plan



### **Contact Us**

### Matt Osiecki

First Vice President +1 248 351 2079 matt.osiecki@cbre.com

#### Joe