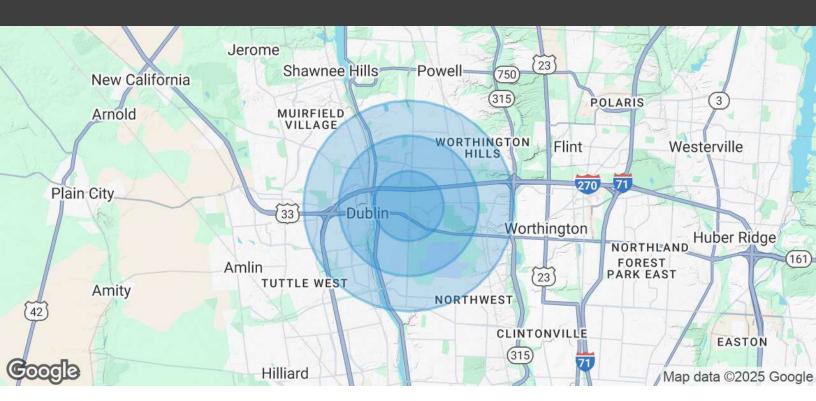

| DEMOGRAPHICS      | 1 MILE   | 2 MILES   | 3 MILES   |
|-------------------|----------|-----------|-----------|
| Total Households  | 6,556    | 19,645    | 39,690    |
| Total Population  | 13,360   | 46,652    | 95,665    |
| Average HH Income | \$97,749 | \$115,754 | \$135,388 |

## FOR LEASE | RETAIL 6655 SAWMILL ROAD

6655 SAWMILL ROAD, DUBLIN, OH 43017

| POPULATION           | 1 MILE | 2 MILES | 3 MILES |
|----------------------|--------|---------|---------|
| Total Population     | 13,360 | 46,652  | 95,665  |
| Average Age          | 38     | 38      | 39      |
| Average Age (Male)   | 36     | 37      | 38      |
| Average Age (Female) | 40     | 39      | 40      |

| HOUSEHOLDS & INCOME | 1 MILE    | 2 MILES   | 3 MILES   |
|---------------------|-----------|-----------|-----------|
| Total Households    | 6,556     | 19,645    | 39,690    |
| # of Persons per HH | 2         | 2.4       | 2.4       |
| Average HH Income   | \$97,749  | \$115,754 | \$135,388 |
| Average House Value | \$341,564 | \$388,570 | \$428,654 |