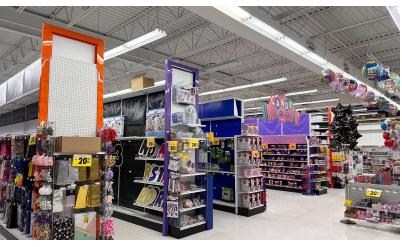

#### **Property Description**

Premier, large retail space available on Sawmill Road, accessed at the lighted intersection of Sawmill and Bridge Park Drive.

#### **Property Highlights**

- Wide-open interior with extra high ceilings in this well maintained, brick building
- Join Chateau Wine & Spirits in this two-tenant retail building
- Excellent visibility and exposure in the Dublin Sawmill retail corridor, north of Dublin Granville Road
- Great traffic counts, situated at the intersection leading to the mixed-use Bridge Park development. Over 39,000 vpd.
- Large, lighted exterior signage options available
- Large monument signage on both Sawmill Road and Bridge Park Drive