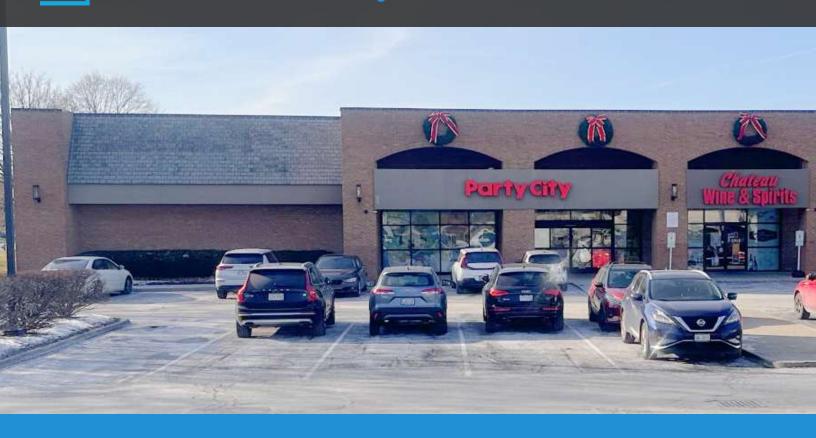

### **DUBLIN**

6655 SAWMILL ROAD, DUBLIN, OH 43017

J.R. KERN

President 614.760.5660 x124 jrkern@capitolequities.com **ED FELLOWS** 

### FOR LEASE | RETAIL 6655 SAWMILL ROAD

6655 SAWMILL ROAD, DUBLIN, OH 43017

#### **Property Description**

Premier, large retail space available on Sawmill Road, accessed at the lighted intersection of Sawmill and Bridge Park Drive.

#### **Property Highlights**

- Wide-open interior with extra high ceilings in this well maintained, brick building
- Join Chateau Wine & Spirits in this two-tenant retail building
- Excellent visibility and exposure in the Dublin Sawmill retail corridor, north of Dublin Granville Road
- Great traffic counts, situated at the intersection leading to the mixed-use Bridge Park development. Over 39,000 vpd.
- Large, lighted exterior signage options available
- Large monument signage on both Sawmill Road and Bridge Park Drive