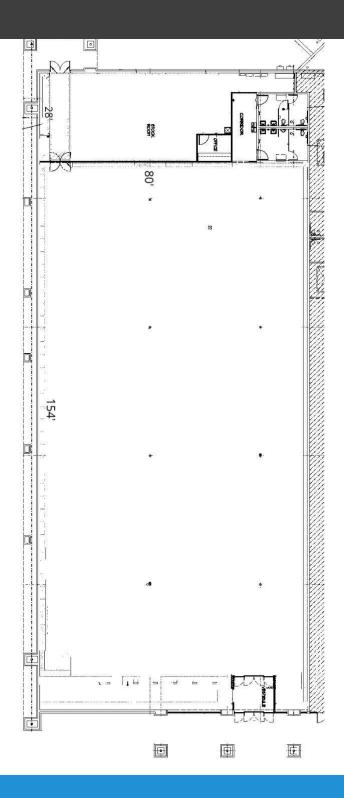

### **RETAIL | 16,401 SF**

| OFFERING SUMMARY |                                    |
|------------------|------------------------------------|
| Available SF:    | 16,401 SF                          |
| Lease Rate:      | \$19.00 SF/yr                      |
| Op. Exp.:        | \$4.65 /SF                         |
| Utilities:       | Electric and Gas<br>Paid by Tenant |