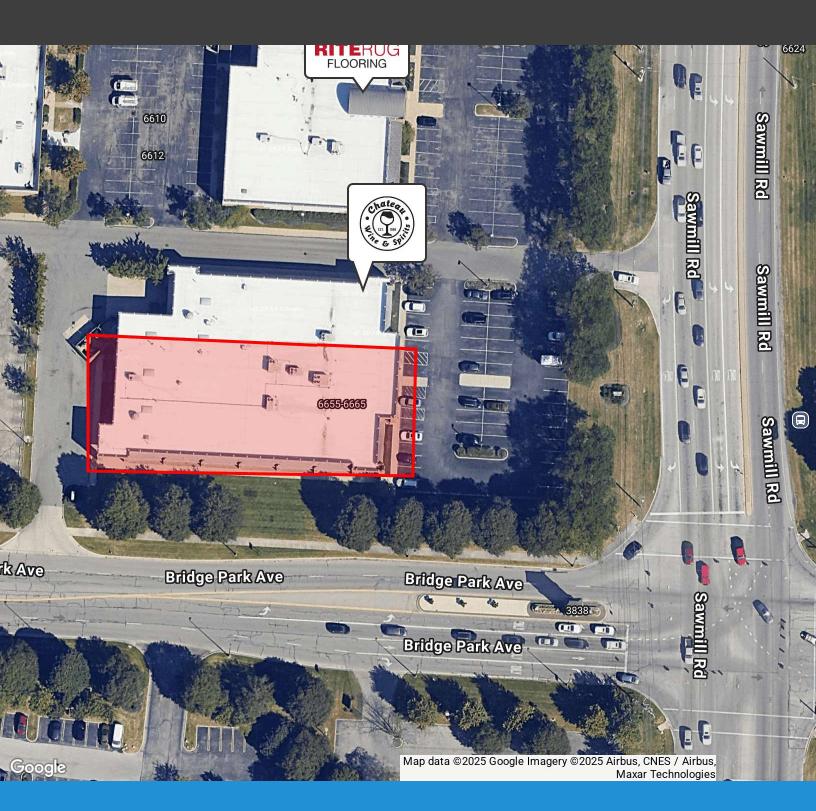

### **DUBLIN**

6655 SAWMILL ROAD, DUBLIN, OH 43017

J.R. KERN

President 614.760.5660 x124 jrkern@capitolequities.com **ED FELLOWS** 

### FOR LEASE | RETAIL 6655 SAWMILL ROAD

6655 SAWMILL ROAD, DUBLIN, OH 43017

#### **Property Description**

Premier, large retail space available on Sawmill Road, accessed at the lighted intersection of Sawmill and Bridge Park Drive.

#### **Property Highlights**

- Wide-open interior with extra high ceilings in this well maintained, brick building
- Join Chateau Wine & Spirits in this two-tenant retail building
- Excellent visibility and exposure in the Dublin Sawmill retail corridor, north of Dublin Granville Road
- Great traffic counts, situated at the intersection leading to the mixed-use Bridge Park development. Over 39,000 vpd.
- Large, lighted exterior signage options available
- Large monument signage on both Sawmill Road and Bridge Park Drive