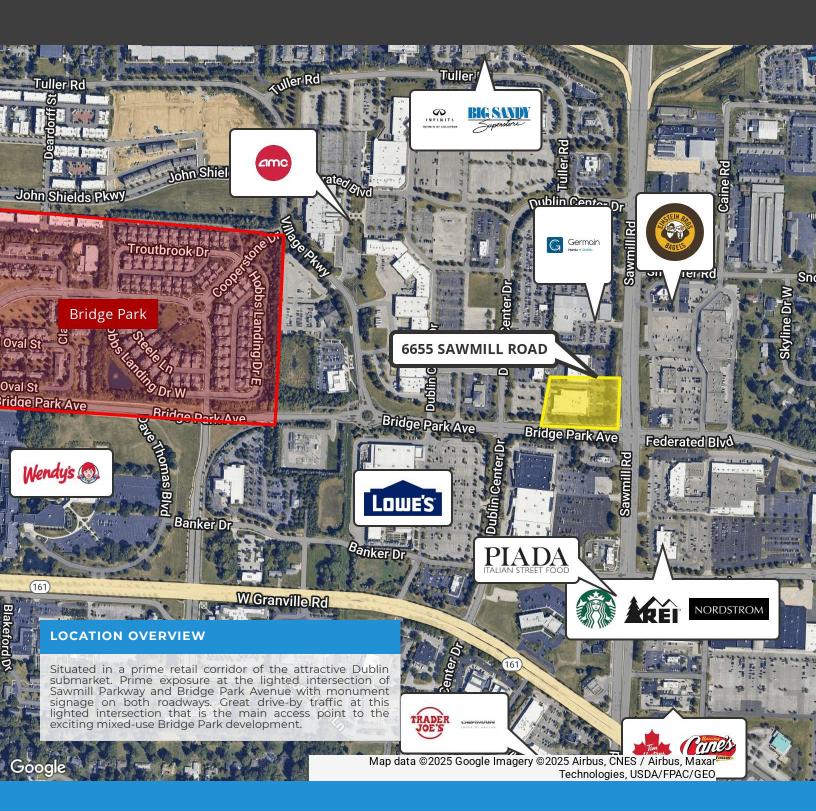

### FOR LEASE | RETAIL 6655 SAWMILL ROAD

6655 SAWMILL ROAD, DUBLIN, OH 43017

#### **Property Description**

Premier, large retail space available on Sawmill Road, accessed at the lighted intersection of Sawmill and Bridge Park Drive.

#### **Property Highlights**

- Wide-open interior with extra high ceilings in this well maintained, brick building
- Join Chateau Wine & Spirits in this two-tenant retail building
- Excellent visibility and exposure in the Dublin Sawmill retail corridor, north of Dublin Granville Road
- Great traffic counts, situated at the intersection leading to the mixed-use Bridge Park development. Over 39,000 vpd.
- Large, lighted exterior signage options available
- Large monument signage on both Sawmill Road and Bridge Park Drive