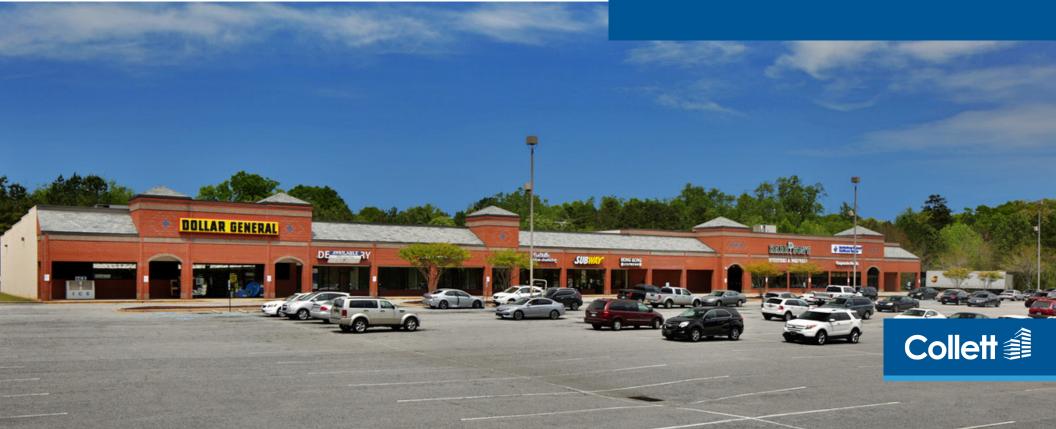

## Oak Grove Plaza

#### **PROPERTY FEATURES**

- Proposed up to ±18,000 SF retail spaces available for lease
- · 1 acre outparcel opportunity
- 2,608 SF outparcel opportunity
- Ideally situated at Exit 22 off I-26
- Great visibility from Reidville Road
- Close proximity to W.O. Ezell Blvd retail corridor with the Westgate Mall, Target, Academy Sports, Costco, Walmart, and Sam's Club
- Nearby retailers/restaurants include Walgreens, Papa Johns, Dollar Tree, Dunkin', Hardee's, Tropical Grille, Domino's, CVS, Food Lion, QT, Denny's