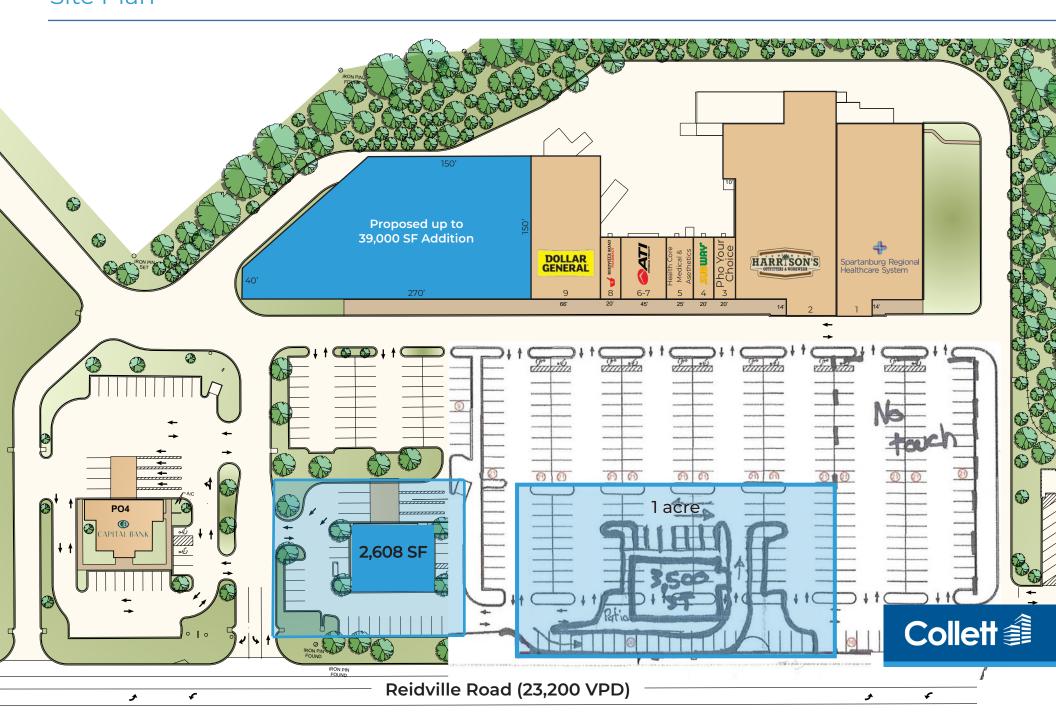

## Oak Grove Plaza Site Plan

#### **PROPERTY FEATURES**

- Proposed up to ±18,000 SF retail spaces available for lease
- · 1 acre outparcel opportunity
- 2,608 SF outparcel opportunity
- Ideally situated at Exit 22 off I-26
- Great visibility from Reidville Road
- Close proximity to W.O. Ezell Blvd retail corridor with the Westgate Mall, Target, Academy Sports, Costco, Walmart, and Sam's Club
- Nearby retailers/restaurants include Walgreens, Papa Johns, Dollar Tree, Dunkin', Hardee's, Tropical Grille, Domino's, CVS, Food Lion, QT, Denny's