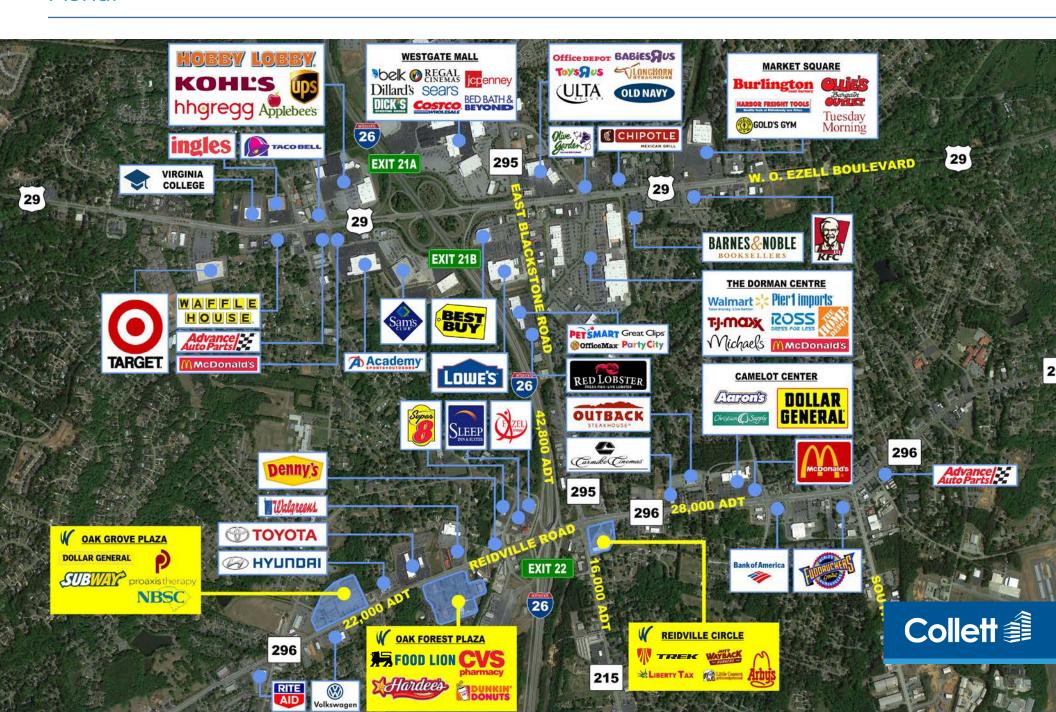

#### **PROPERTY FEATURES**

- Proposed up to ±18,000 SF retail spaces available for lease
- · 1 acre outparcel opportunity
- 2,608 SF outparcel opportunity
- Ideally situated at Exit 22 off I-26
- Great visibility from Reidville Road
- Close proximity to W.O. Ezell Blvd retail corridor with the Westgate Mall, Target, Academy Sports, Costco, Walmart, and Sam's Club
- Nearby retailers/restaurants include Walgreens, Papa Johns, Dollar Tree, Dunkin', Hardee's, Tropical Grille, Domino's, CVS, Food Lion, QT, Denny's

#### **TRAFFIC COUNTS**

| Reidville Road   | 23,200 VPD |
|------------------|------------|
| E. Blackstock Rd | 19,700 VPD |
| 1-26             | 47,800 VPD |