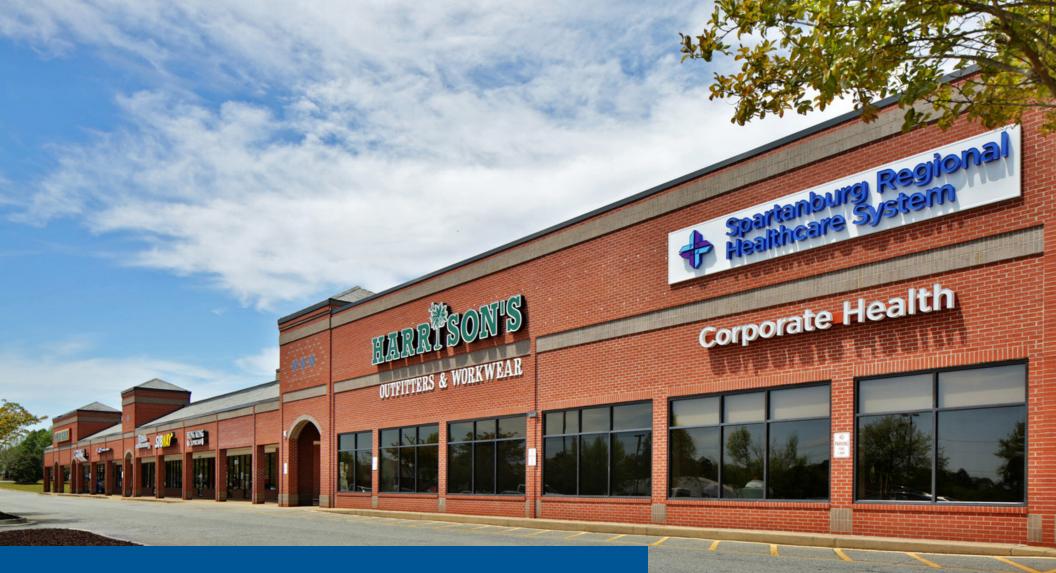

## Oak Grove Plaza

#### **PROPERTY FEATURES**

- Proposed up to ±18,000 SF retail spaces available for lease
- · 1 acre outparcel opportunity
- 2,608 SF outparcel opportunity
- Ideally situated at Exit 22 off I-26
- Great visibility from Reidville Road
- Close proximity to W.O. Ezell Blvd retail corridor with the Westgate Mall, Target, Academy Sports, Costco, Walmart, and Sam's Club
- Nearby retailers/restaurants include Walgreens, Papa Johns, Dollar Tree, Dunkin', Hardee's, Tropical Grille, Domino's, CVS, Food Lion, QT, Denny's