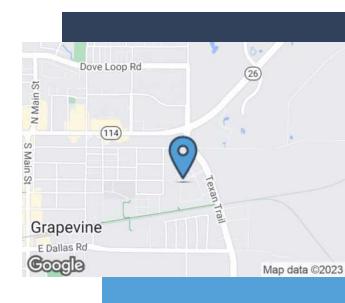

# 1026 TEXAN TRL, GRAPEVINE, TX 76051



### **PROPERTY HIGHLIGHTS**

- ± 1,200 SF
- Professional Office Space
- 2nd Generation
- Move-In Ready
- Access to SH 114 & I-635
- Minutes to DFW Int'l Airport
- Across from Great Wolf Lodge
- Located on Texan Trail & Wall Street

## LEASE RATE \$23.00 SF/YR | NNN



## **CONTACT INFORMATION**

TRINA ZAIS, AICP, MPA Office: 817.488.4333 Cell: 817.304.3263 trina@championsdfw.com

JIM KELLEY

Office: 817.488.4333 Cell: 817.909.7875 jim@championsdfw.com

#### Champions DFW Commercial Realty 1725 E Southlake Blvd, Suite 100, Southlake, TX 76092

1723 E Southlake Divu, Suite 100, Southlake, 17 J

©2023 Champions DFW Commercial Realty LLC.



1026 TEXAN TRL, GRAPEVINE, TX 76051

## FLOOR PLAN - SUITE 201



Champions DFW Commercial Realty

1725 E Southlake Blvd, Suite 100, Southlake, TX 76092

©2023 Champions DFW Commercial Realty LLC.



## 1026 TEXAN TRL, GRAPEVINE, TX 76051

### LEASE SPACES



#### **LEASE INFORMATION**

| Lease Type:      |        |           | NNN | Lease Term: | Negotiable       |  |  |
|------------------|--------|-----------|-----