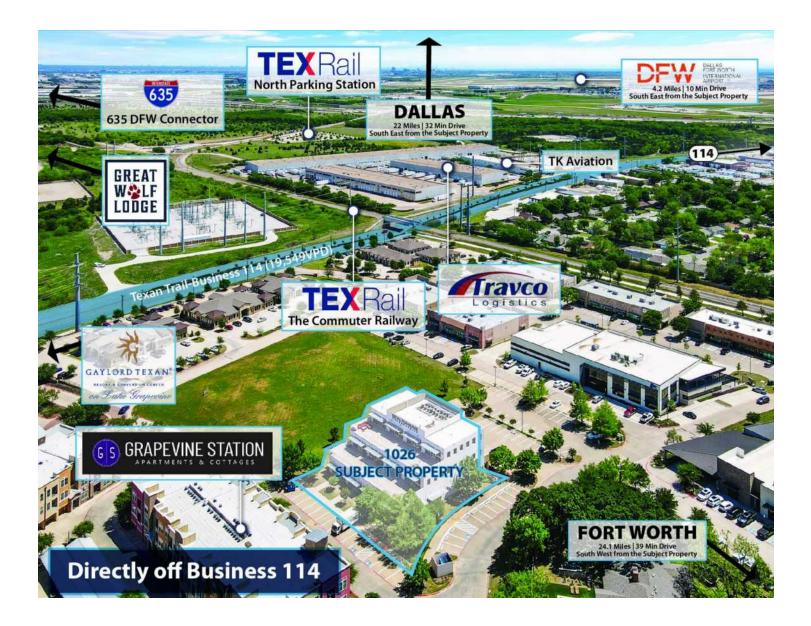

yr | - |
|-----------|-----------|----------|------------------------|---------------|---|
|-----------|-----------|----------|------------------------|---------------|---|

**Champions DFW Commercial Realty** 

1725 E Southlake Blvd, Suite 100, Southlake, TX 76092

©2023 Champions DFW Commercial Realty LLC.



## 1026 TEXAN TRL, GRAPEVINE, TX 76051

### **EXTERIOR PHOTOS**







#### Champions DFW Commercial Realty

1725 E Southlake Blvd, Suite 100, Southlake, TX 76092

©2023 Champions DFW Commercial Realty LLC.



1026 TEXAN TRL, GRAPEVINE, TX 76051

### **INTERIOR PHOTOS**







#### Champions DFW Commercial Realty

1725 E Southlake Blvd, Suite 100, Southlake, TX 76092

©2023 Champions DFW Commercial Realty LLC.



### 1026 TEXAN TRL, GRAPEVINE, TX 76051

### **AERIAL RETAILER MAP**



#### Champions DFW Commercial Realty

1725 E Southlake Blvd, Suite 100, Southlake, TX 76092

©2023 Champions DFW Commercial Realty LLC.



1026 TEXAN TRL, GRAPEVINE, TX 76051

## LOCATION MAP



#### Champions DFW Commercial Realty

1725 E Southlake Blvd, Suite 100, Southlake, TX 76092

©2023 Champions DFW Commercial Realty LLC.



## 1026 TEXAN TRL, GRAPEVINE, TX 76051

## **DEMOGRAPHICS MAP & REPORT**



| POPULATION           | 1 MILE | 5 MILES | 10 MILES |
|----------------------|--------|---------|----------|
| Total Population     | 5,839  | 115,576 | 772,710  |
| Average Age          | 38.5   | 39.7    | 37.8     |
| Average Age (Male)   | 36.6   | 38.9    | 36.5     |
| Average Age (Female) | 39.0   | 40.3    | 38.6     |
|                      |        |         |          |

|