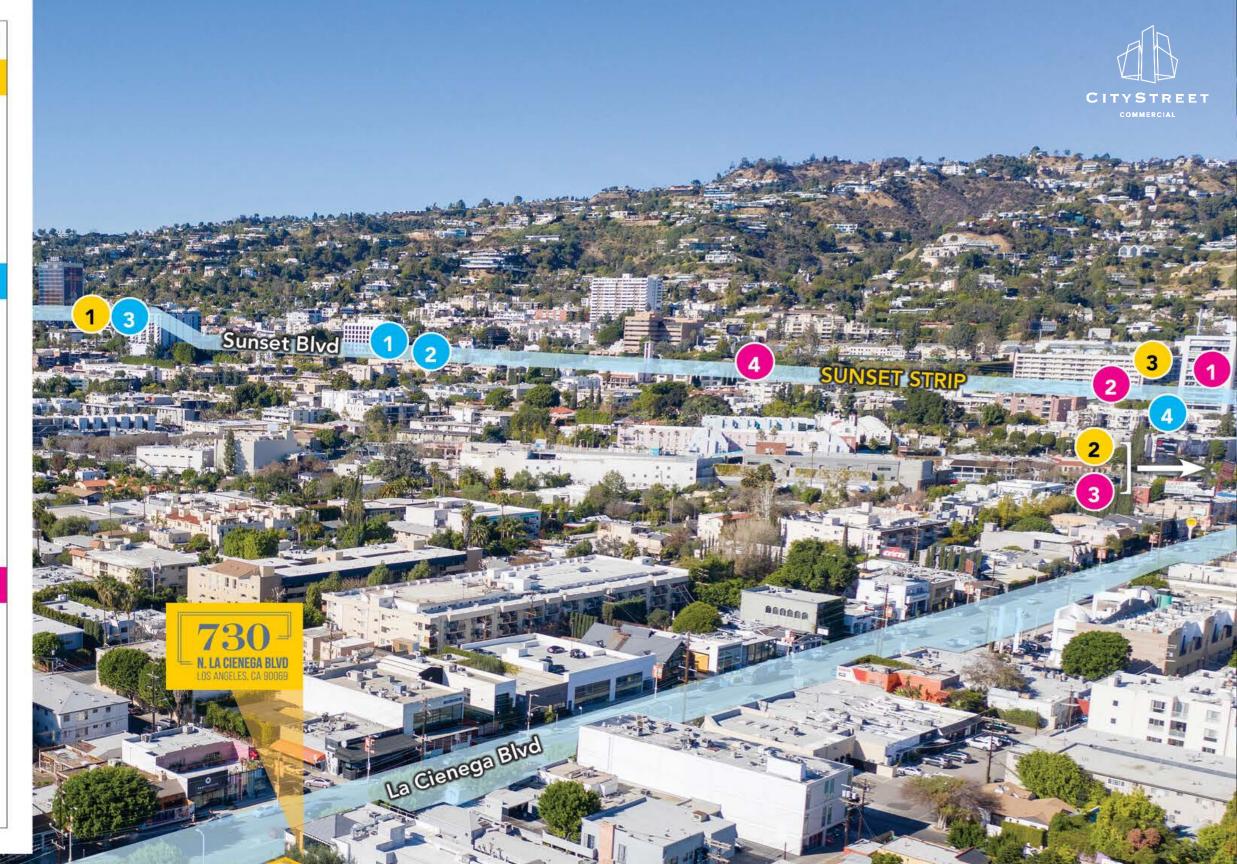

### SUNSET STRIP AMENITIES

#### Restaurants

1 RAINBOW BAR & GRILL

- 2 Chateau Marmont
- 3 Mals drux-iri

#### Venues

2 VIPER ROOM

4 SUNSET MARQUIS

#### Retail

3 WARBY PARKER 4 A X ARMANI EXCHANGE