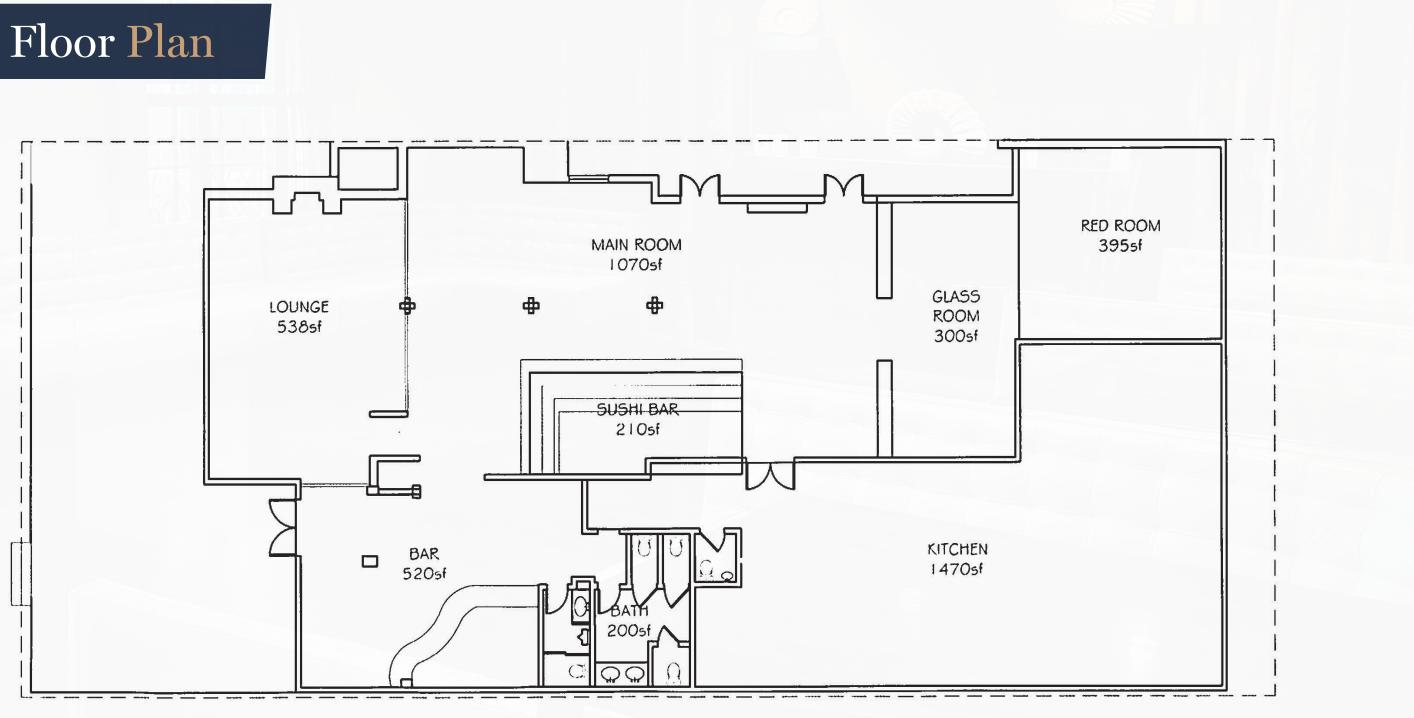

# **Deal Points**

- + Contact Broker for Pricing
- + Appx 5,090 SF + Patio
- + Lease Term: 10 Years
- Hours of Operation: 12 am, 7
  Days a Week

- + Grandfathered CUB
- + High Cellings
- + Type-47 Liquor License Available for Purchase
- + Available Now