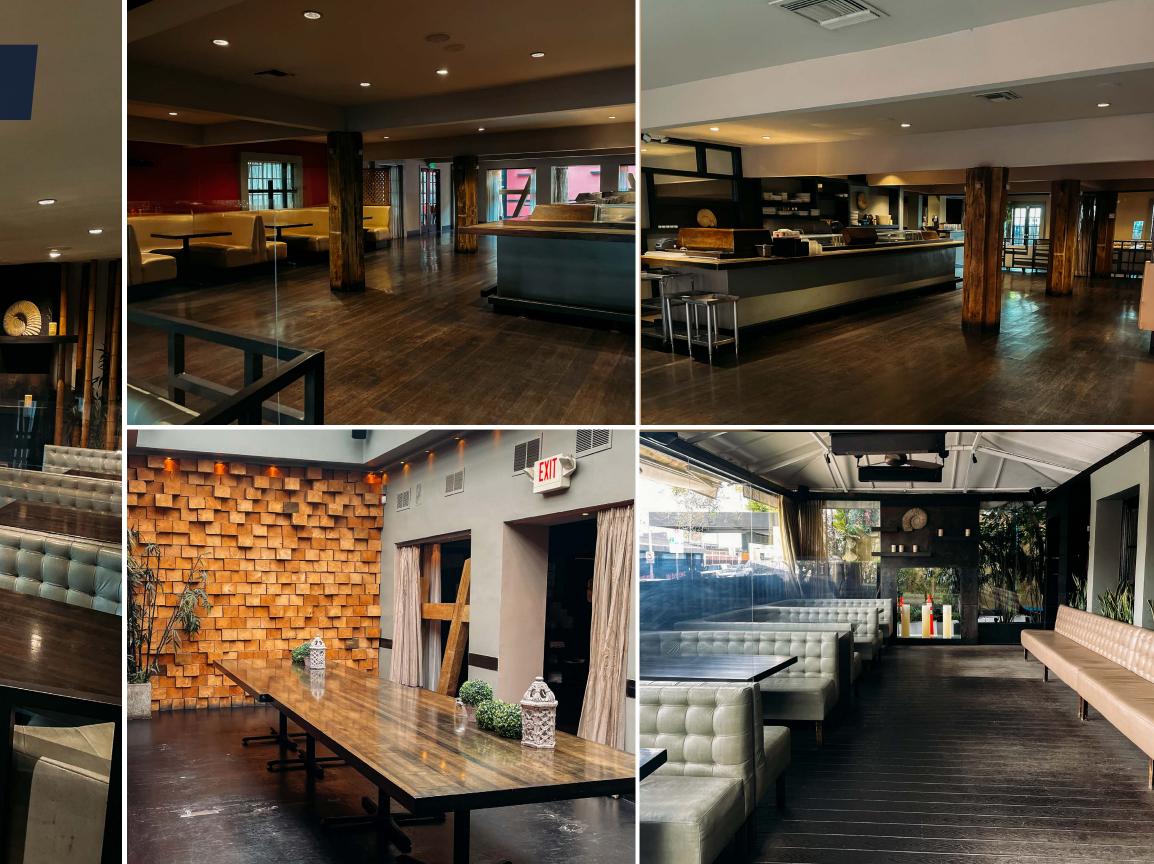

# Area Highlights

**CityStreet Commercial** is pleased to present 730 N La Cienega Blvd in the Prime submarket of West Hollywood. 730 N La Cienega Blvd sits along Los Angeles' world famous Restaurant Row. The area is a popular destination for locals with high foot traffic and an amazing demographic and mix of single-family and multi-family homes.

# **Deal Points**

- + Contact Broker for Pricing
- + Appx 5,090 SF + Patio
- + Lease Term: 10 Years
- Hours of Operation: 12 am, 7
  Days a Week

- + Grandfathered CUB
- + High Cellings
- + Type-47 Liquor License Available for Purchase
- + Available Now