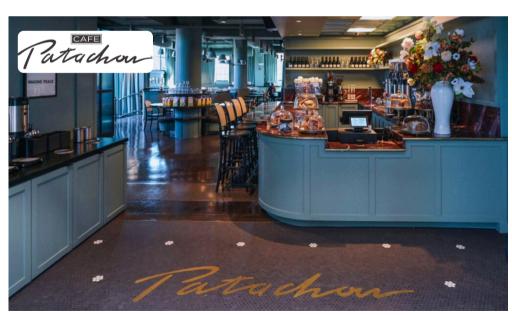

1060 N Capitol Avenue, Indianapolis, IN 46202

The Stutz is one of the most innovative adaptive reuse projects in Indianapolis. Join Café Patachou, Amelia's Bakery, Barista Parlor, Julieta's, Grounded Plant & Floral Co, Myriad Fitness and many other specialty retailers.

### RETAIL + DINING + FITNESS

± 100,000 SF of curated retail, entertainment, dining and fitness establishments