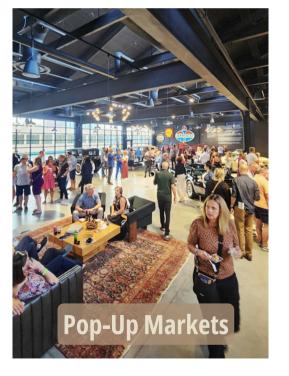

### EVENTS AT THE STUTZ

± 20,000 SF of event space blending historic and modern atmosphere with trendy decor and advanced technology

### RETAIL + DINING + FITNESS

± 100,000 SF of curated retail, entertainment, dining and fitness establishments