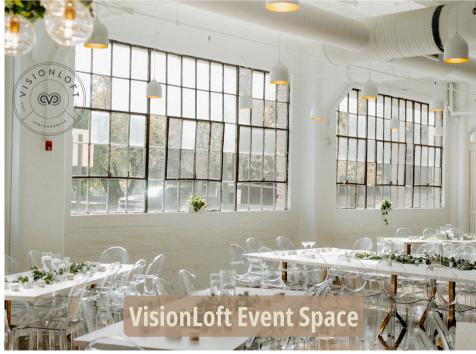

### EVENTS AT THE STUTZ

± 20,000 SF of event space blending historic and modern atmosphere with trendy decor and advanced technology