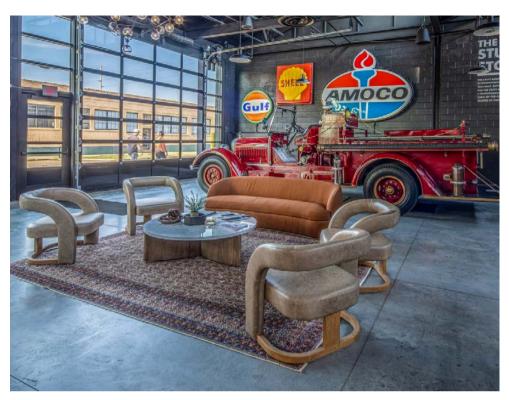

1060 N Capitol Avenue, Indianapolis, IN 46202

The Stutz is one of the most innovative adaptive reuse projects in Indianapolis. Join Café Patachou, Amelia's Bakery, Barista Parlor, Julieta's, Grounded Plant & Floral Co, Myriad Fitness and many other specialty retailers.

### RETAIL + DINING + FITNESS

± 100,000 SF of curated retail, entertainment, dining and fitness establishments

### EVENTS AT THE STUTZ

± 20,000 SF of event space blending historic and modern atmosphere with trendy decor and advanced technology