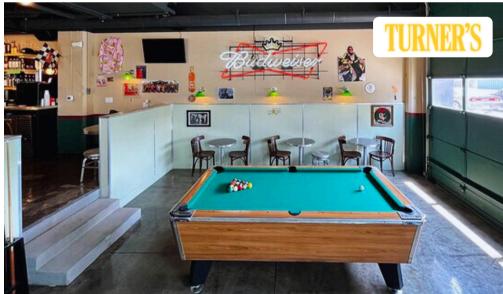

### RETAIL + DINING + FITNESS

± 100,000 SF of curated retail, entertainment, dining and fitness establishments

### EVENTS AT THE STUTZ

± 20,000 SF of event space blending historic and modern atmosphere with trendy decor and advanced technology