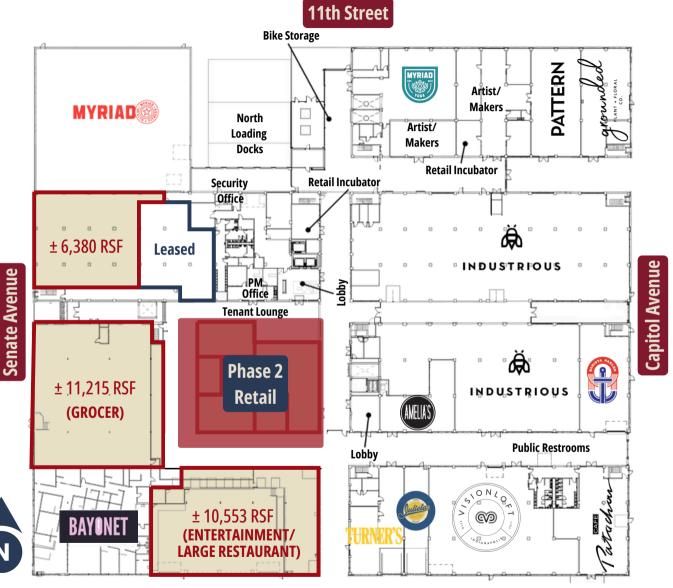

### FLOOR PLAN | 1ST FLOOR

### **AVAILABLE RETAIL SPACE**

± 6,380 RSF

± 11,215 RSF

± 10,553 RSF

#### FLOOR PLAN 1ST FLOOR

### **AVAILABLE RETAIL SPACE**

± 6,380 RSF

± 11,215 RSF

± 3,604 RSF

± 10,553 RSF

Suite 1: ± 721 RSF

Suite 2: ± 1,517 RSF

**Suite 3: ± 750 RSF** 

Suite 4: ± 1,475 RSF