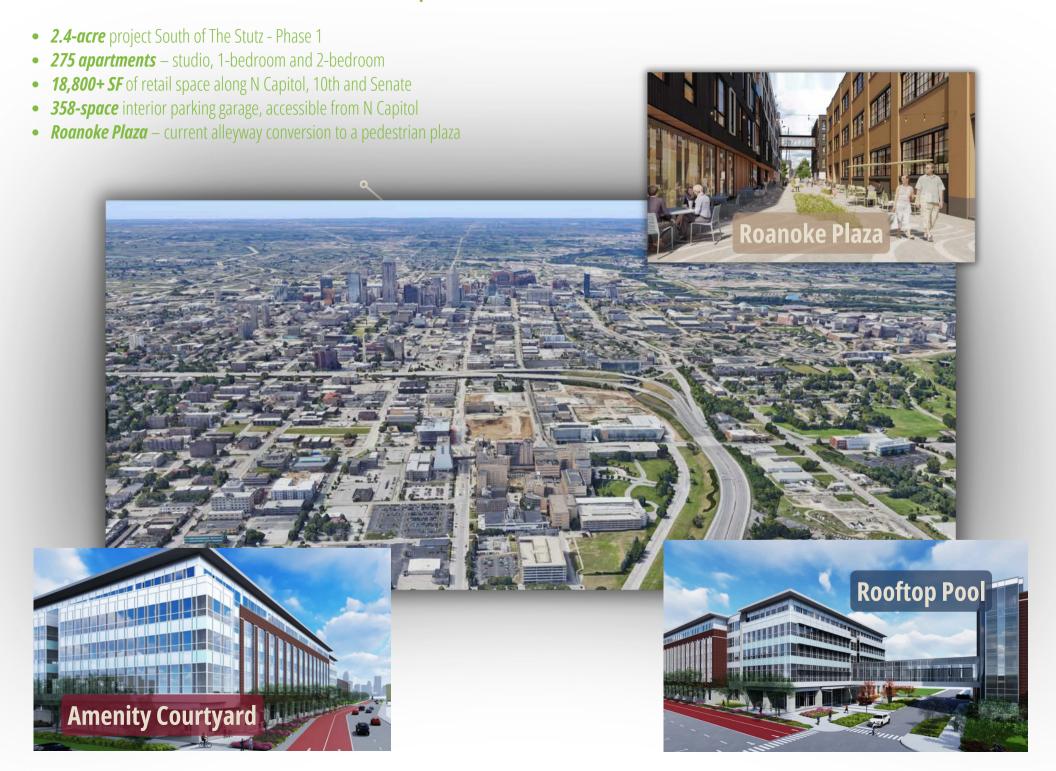

### THE STUTZ | SURROUNDING AREA

### THE STUTZ | SURROUNDING AREA

11th Street

**10th Street** 