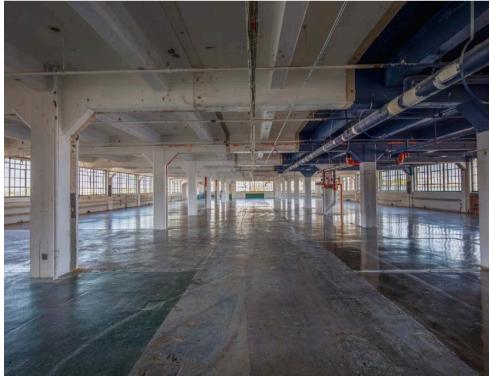

### **AVAILABLE RETAIL SPACE**

± 6,380 RSF

± 11,215 RSF

± 10,553 RSF

### **AVAILABLE RETAIL SPACE**

± 6,380 RSF

± 11,215 RSF

± 3,604 RSF

± 10,553 RSF

Suite 1: ± 721 RSF

Suite 2: ± 1,517 RSF

**Suite 3: ± 750 RSF** 

Suite 4: ± 1,475 RSF