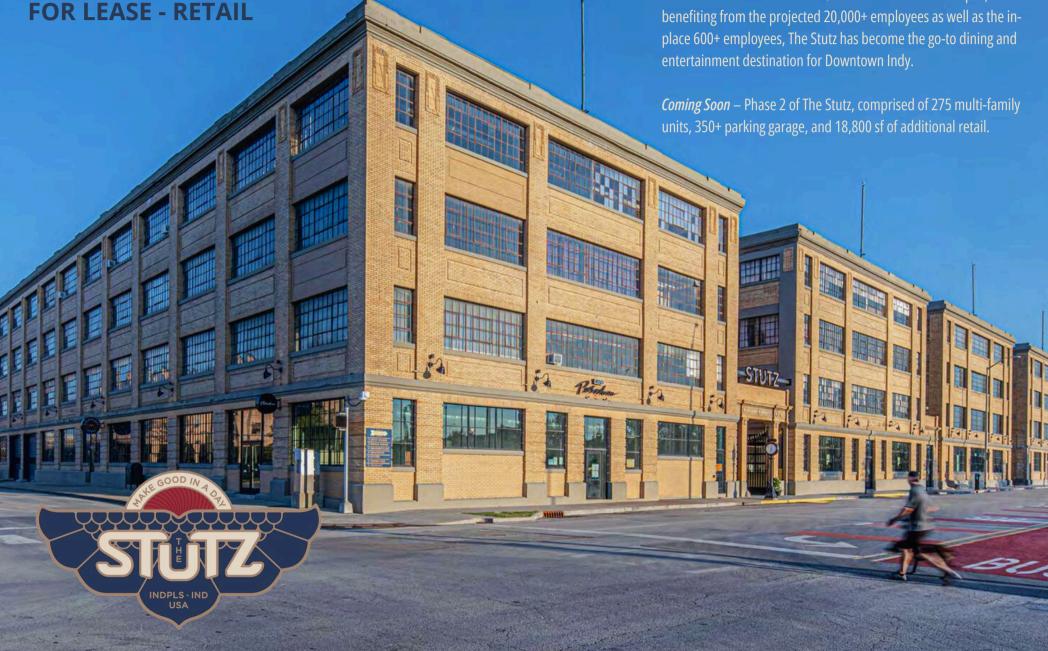

1060 N Capitol Avenue, Indianapolis, IN 46202

The Stutz is one of the most innovative adaptive reuse projects in Indianapolis. Join Café Patachou, Amelia's Bakery, Barista Parlor, Julieta's, Grounded Plant & Floral Co, Myriad Fitness and many other specialty retailers.

Entrenched in the middle of a \$4.3 billion IU Health Campus, benefiting from the projected 20,000+ employees as well as the in-

- 200+ artists and makers onsite as current tenants
- 400+ office employees from Bayonet, Pattern Magazine, Industrious, and Calumet
- Over 20,000 projected employees at the IU Health Medical Campus
- 100,000+ current daytime population within a 1-mile radius
- 141,101 population within a 3-mile radius
- Innovative new open-air retail component that will benefit
  the entire trade area: a tap room, a bakery, a coffee house, a
  gym/ yoga studio, a hair salon/barbershop, a restaurant and
  more...

# The Stutz

1060 N Capitol Avenue, Indianapolis, IN 46202

**FOR LEASE - RETAIL** 