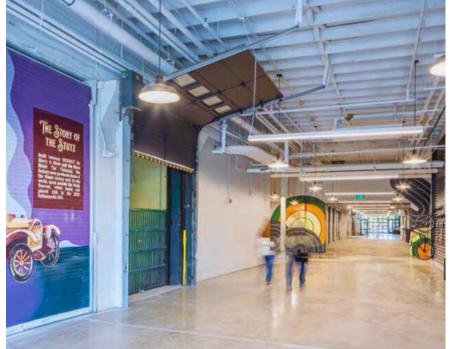

e trade area: a tap room, a bakery, a coffee house, a
  gym/ yoga studio, a hair salon/barbershop, a restaurant and
  more...

- Adjacent to IU Health Medical Campus with a \$4.3
   billion growth plan to take over 44 acres surrounding
   The Stutz
- Walking distance from the Indianapolis CBD, 1.5 miles from Lucas Oil and Gainbridge Fieldhouse and 2.5 miles from the Indianapolis Zoo
- Only 1 mile away from the IU Indianapolis campus with a current enrollment of 26,875 students
- Located right off the I-65 interchange with unmatched visibility and access from major thoroughfares





### FLOOR PLAN | 1ST FLOOR

### **AVAILABLE RETAIL SPACE**

± 6,380 RSF

± 11,215 RSF

± 10,553 RSF







### PARKING MAP | TRAFFIC COUNTS



### THE STUTZ | SURROUNDING AREA







### HEALTH CAMPUS











### MARKET DEMOGRAPHICS

| RADIUS             | 1-MILE    | 3-MILES  | 5-MILES  |
|--------------------|-----------|----------|----------|
| Population         | 21,819    | 141,101  | 297,591  |
| Daytime Population | 103,671   | 243,018  | 392,915  |
| Households         | 12,372    | 58,994   | 121,498  |
| Household Income   | \$103,262 | \$79,105 | \$80,268 |



...a blend of artists, professionals, entrepreneurs, and tourists, contributing to a vibrant and dynamic community.









### RETAIL + DINING + FITNESS

± 100,000 SF of curated retail, entertainment, dining and fitness establishments





















## OFFICE SPACE

± 300,000 SF of co-working/flexible office space





### EVENTS AT THE STUTZ

± 20,000 SF of event space blending historic and modern atmosphere with tr