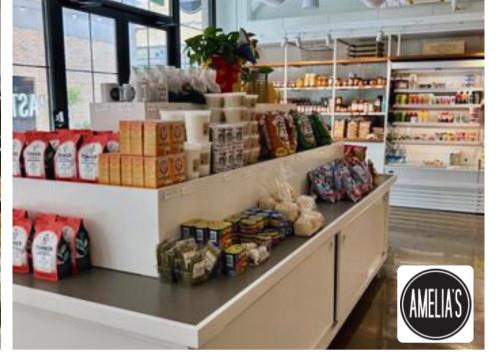

1060 N Capitol Avenue, Indianapolis, IN 46202

The Stutz is one of the most innovative adaptive reuse projects in Indianapolis. Join Café Patachou, Amelia's Bakery, Barista Parlor, Julieta's, Grounded Plant & Floral Co, Myriad Fitness and many other specialty retailers.

### RETAIL + DINING + FITNESS

± 100,000 SF of curated retail, entertainment, dining and fitness establishments