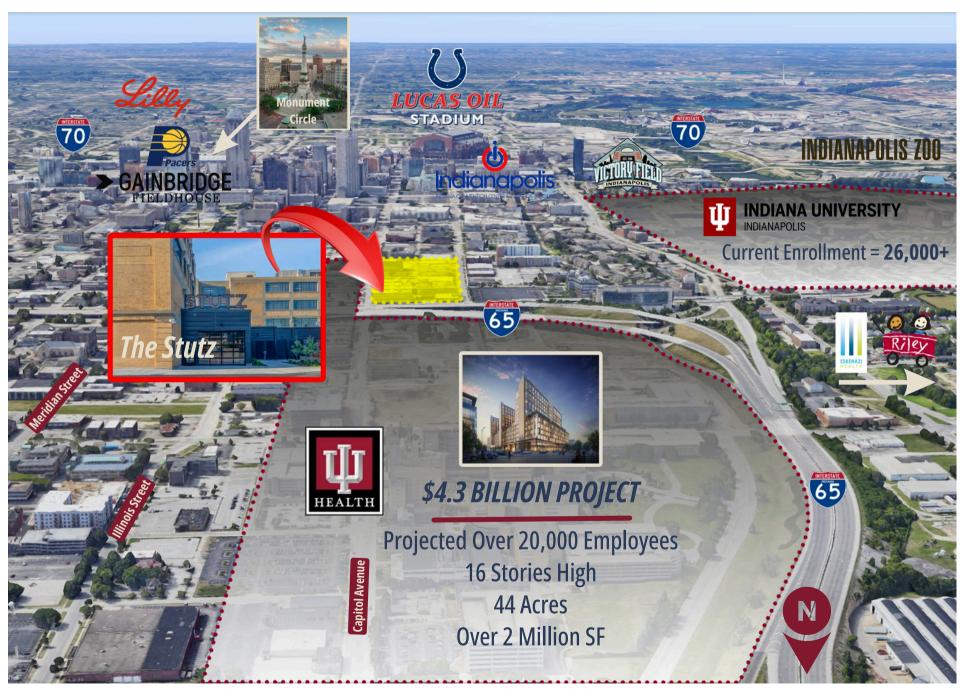

Entrenched in the middle of a \$4.3 billion IU Health Campus, benefiting from the projected 20,000+ employees as well as the in-

- 200+ artists and makers onsite as current tenants
- 400+ office employees from Bayonet, Pattern Magazine, Industrious, and Calumet
- Over 20,000 projected employees at the IU Health Medical Campus
- 100,000+ current daytime population within a 1-mile radius
- 141,101 population within a 3-mile radius
- Innovative new open-air retail component that will benefit
  the entire trade area: a tap room, a bakery, a coffee house, a
  gym/ yoga studio, a hair salon/barbershop, a restaurant and
  more...

- Adjacent to IU Health Medical Campus with a \$4.3
   billion growth plan to take over 44 acres surrounding
   The Stutz
- Walking distance from the Indianapolis CBD, 1.5 miles from Lucas Oil and Gainbridge Fieldhouse and 2.5 miles from the Indianapolis Zoo
- Only 1 mile away from the IU Indianapolis campus with a current enrollment of 26,875 students
- Located right off the I-65 interchange with unmatched visibility and access from major thoroughfares

### HEALTH CAMPUS

### MARKET DEMOGRAPHICS

| RADIUS             | 1-MILE    | 3-MILES  | 5-MILES  |
|--------------------|-----------|----------|----------|
| Population         | 21,819    | 141,101  | 297,591  |
| Daytime Population | 103,671   | 243,018  | 392,915  |
| Households         | 12,372    | 58,994   | 121,498  |
| Household Income   | \$103,262 | \$79,105 | \$80,268 |

### IU HEALTH CAMPUS | SURROUNDING AREA