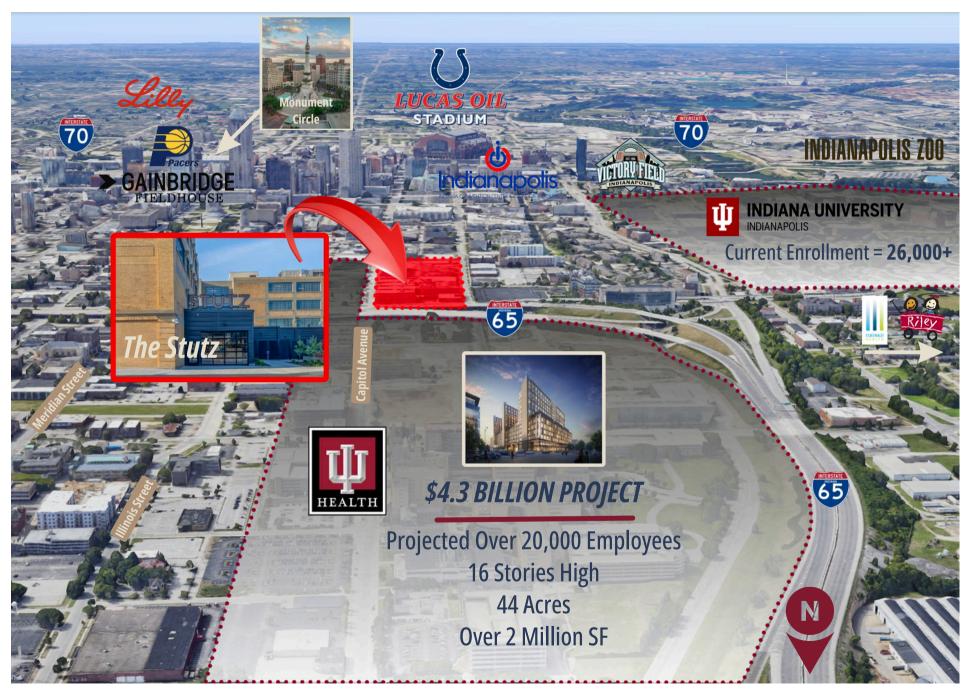

Entrenched in the middle of a \$4.3 billion IU Health Campus, benefiting from the projected 20,000+ employees as well as the in-

- 200+ artists and makers onsite as current tenants
- 400+ office employees from Bayonet, Pattern Magazine, Industrious, and Calumet
- Over 20,000 projected employees at the IU Health Medical Campus
- 100,000+ current daytime population within a 1-mile radius
- 141,101 population within a 3-mile radius
- Innovative new open-air retail component that will benefit
  the entire trade area: a tap room, a bakery, a coffee house, a
  gym/ yoga studio, a hair salon/barbershop, a restaurant and
  more...

- Adjacent to IU Health Medical Campus with a \$4.3
   billion growth plan to take over 44 acres surrounding
   The Stutz
- Walking distance from the Indianapolis CBD, 1.5 miles from Lucas Oil and Gainbridge Fieldhouse and 2.5 miles from the Indianapolis Zoo
- Only 1 mile away from the IU Indianapolis campus with a current enrollment of 26,875 students
- Located right off the I-65 interchange with unmatched visibility and access from major thoroughfares

### HEALTH CAMPUS