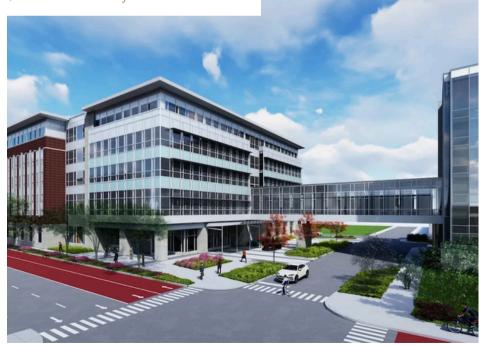

entire trade area: a tap room, a bakery, a coffee house, a
  gym/ yoga studio, a hair salon/barbershop, a restaurant and
  more...

- Adjacent to IU Health Medical Campus with a \$4.3
   billion growth plan to take over 44 acres surrounding
   The Stutz
- Walking distance from the Indianapolis CBD, 1.5 miles from Lucas Oil and Gainbridge Fieldhouse and 2.5 miles from the Indianapolis Zoo
- Only 1 mile away from the IU Indianapolis campus with a current enrollment of 26,875 students
- Located right off the I-65 interchange with unmatched visibility and access from major thoroughfares





### FLOOR PLAN | 1ST FLOOR

### **AVAILABLE RETAIL SPACE**

± 6,380 RSF

± 11,215 RSF

± 10,553 RSF







### PARKING MAP | TRAFFIC COUNTS



### THE STUTZ | SURROUNDING AREA







### HEALTH CAMPUS











### MARKET DEMOGRAPHICS

| RADIUS             | 1-MILE    | 3-MILES  | 5-MILES  |
|--------------------|-----------|----------|----------|
| Population         | 21,819    | 141,101  | 297,591  |
| Daytime Population | 103,671   | 243,018  | 392,915  |
| Households         | 12,372    | 58,994   | 121,498  |
| Household Income   | \$103,262 | \$79,105 | \$80,268 |



...a blend of artists, professionals, entrepreneurs, and tourists, contributing to a vibrant and dynamic community.









### RETAIL + DINING + FITNESS

± 100,000 SF of curated retail, entertainment, dining and fitness establishments





















## OFFICE SPACE

± 300,000 SF of co-working/flexible office space





### EVENTS AT THE STUTZ

± 20,000 SF of event space blending historic and modern atmosphere w