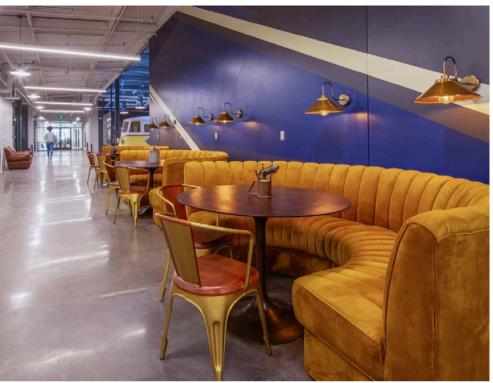

## OFFICE SPACE

± 300,000 SF of co-working/flexible office space

### EVENTS AT THE STUTZ

± 20,000 SF of event space blending historic and modern atmosphere with trendy decor and advanced technology