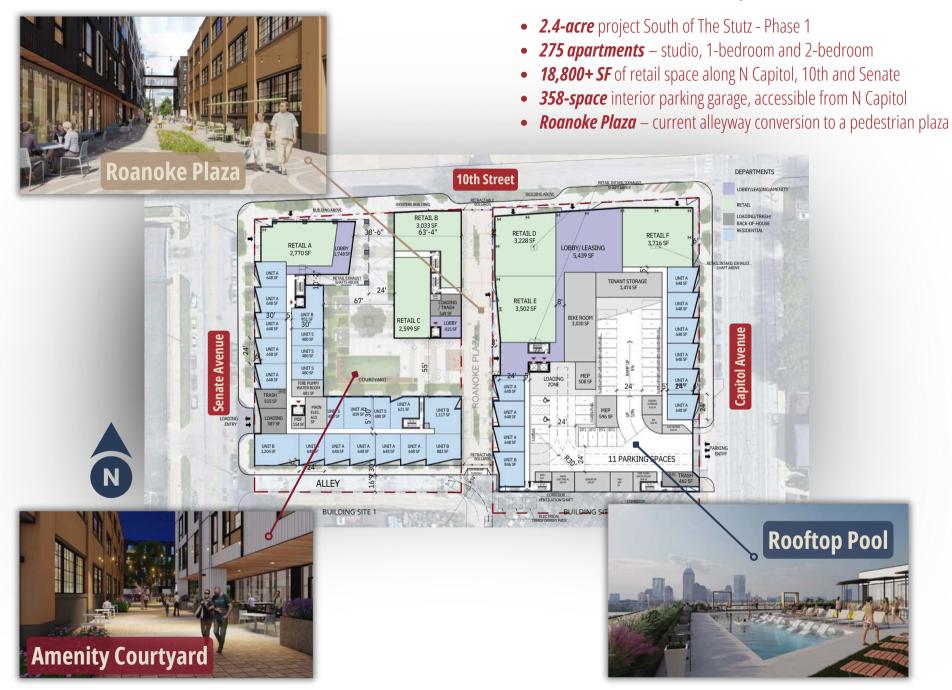

------------------|-----------|----------|----------|
| Population         | 21,819    | 141,101  | 297,591  |
| Daytime Population | 103,671   | 243,018  | 392,915  |
| Households         | 12,372    | 58,994   | 121,498  |
| Household Income   | \$103,262 | \$79,105 | \$80,268 |



...a blend of artists, professionals, entrepreneurs, and tourists, contributing to a vibrant and dynamic community.









### RETAIL + DINING + FITNESS

± 100,000 SF of curated retail, entertainment, dining and fitness establishments





















## OFFICE SPACE

± 300,000 SF of co-working/flexible office space





### EVENTS AT THE STUTZ

± 20,000 SF of event space blending historic and modern atmosphere with trendy decor and advanced technology

















### THE STUTZ PHASE 2 | SITE PLAN



# The Stutz

1060 N Capitol Avenue, Indianapolis, IN 46202

**FOR LEASE - RETAIL** 

# **Please Contact:**

### GARY PEREL

#### PRINCIPAL

9075 N. Meridian Street, #175 Indianapolis, IN 46260 Gary@alopg.com 317.853.7505 (0) 317.698.8446 (C)

### DREW DEFFNER

#### **EXECUTIVE VP**

9075 N. Meridian Street, #175 Indianapolis, IN 46260 Drew@alopg.com 317.853.7500 (O) 317.376.3897 (C)

ALD property group

Although all information furnished regarding property for sale, rental, or financing is from sources deemed as reliable, such information has not been verified and no express representation is made nor is any to be implied as to the accuracy thereof and it is submitted subject to errors, omissions, change of price, rental or other conditions, prior to sale, lease or financing, or withdraw