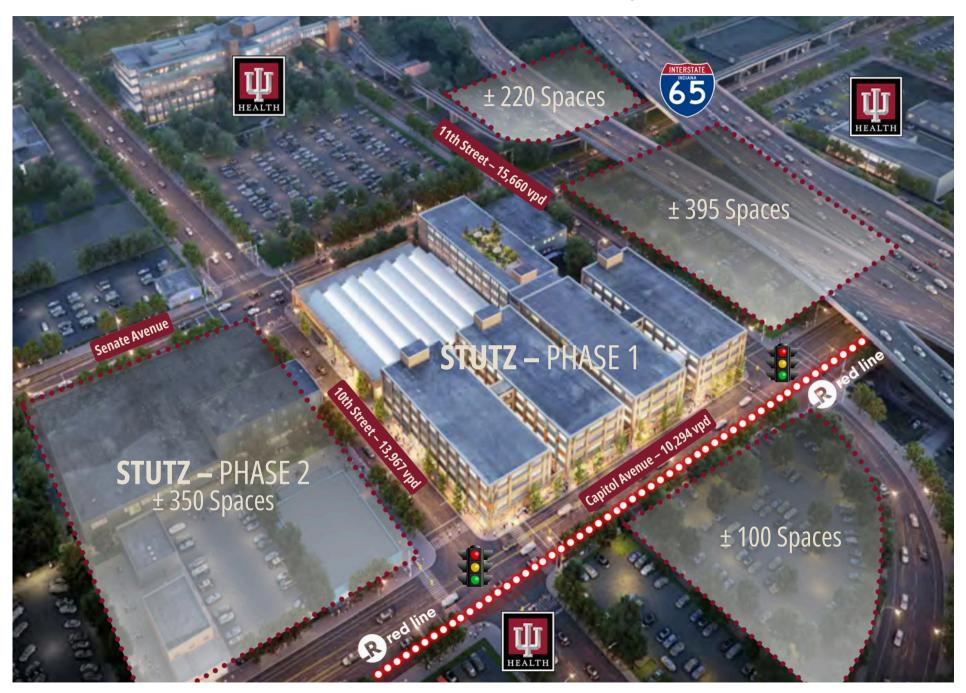

### PARKING MAP | TRAFFIC COUNTS

### THE STUTZ | SURROUNDING AREA

### IU HEALTH CAMPUS | SURROUNDING AREA

### THE STUTZ | SURROUNDING AREA

11th Street

**10th Street** 