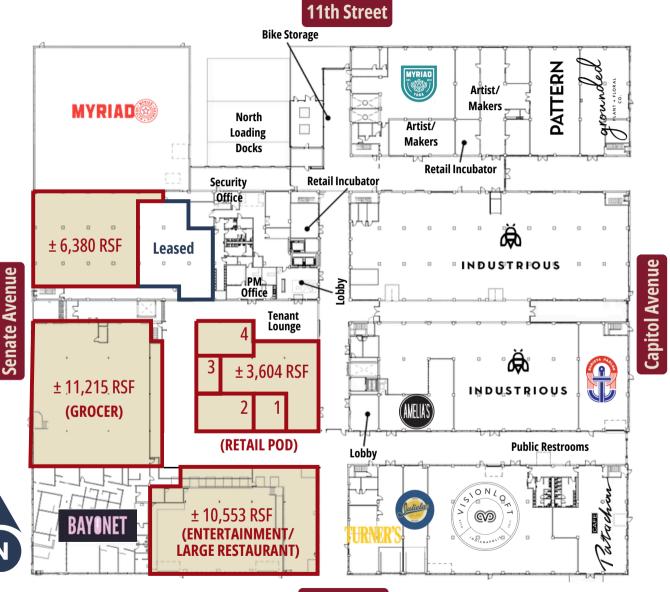

#### FLOOR PLAN 1ST FLOOR

### **AVAILABLE RETAIL SPACE**

± 6,380 RSF

± 11,215 RSF

± 3,604 RSF

± 10,553 RSF

Suite 1: ± 721 RSF

Suite 2: ± 1,517 RSF

**Suite 3: ± 750 RSF** 

Suite 4: ± 1,475 RSF