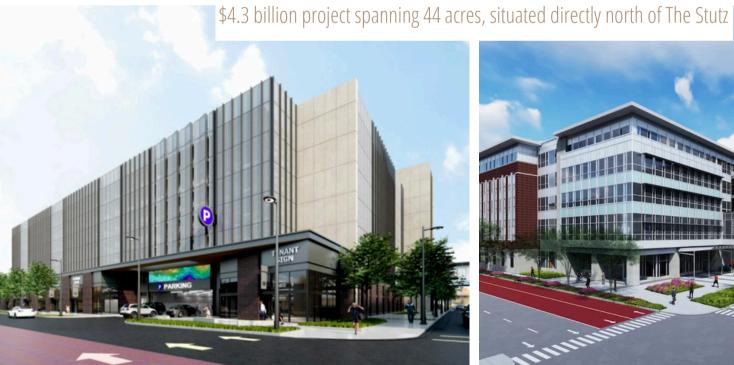

- Adjacent to IU Health Medical Campus with a \$4.3
   billion growth plan to take over 44 acres surrounding
   The Stutz
- Walking distance from the Indianapolis CBD, 1.5 miles from Lucas Oil and Gainbridge Fieldhouse and 2.5 miles from the Indianapolis Zoo
- Only 1 mile away from the IU Indianapolis campus with a current enrollment of 26,875 students
- Located right off the I-65 interchange with unmatched visibility and access from major thoroughfares

### HEALTH CAMPUS