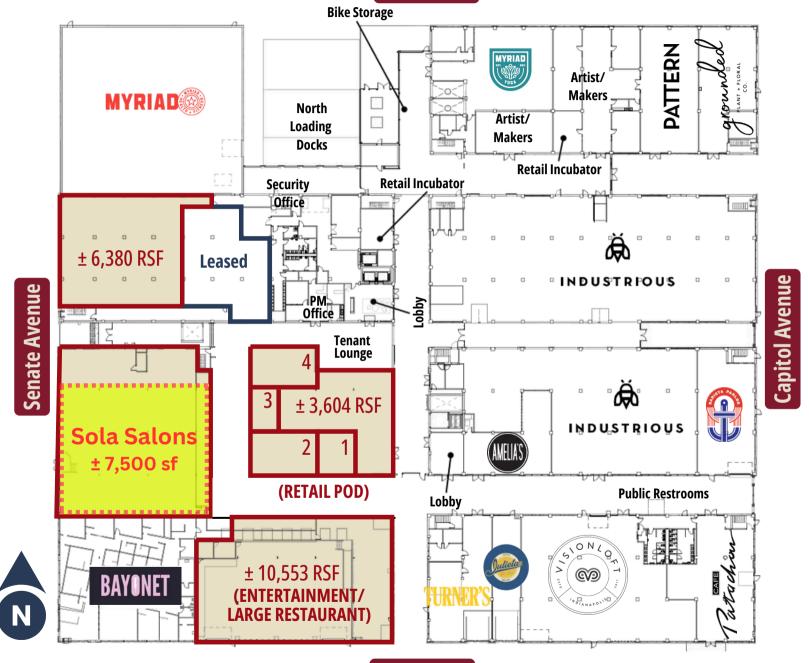

### FLOOR PLAN | 1ST FLOOR

### **AVAILABLE RETAIL SPACE**

± 6,380 RSF

± 11,215 RSF

± 10,553 RSF