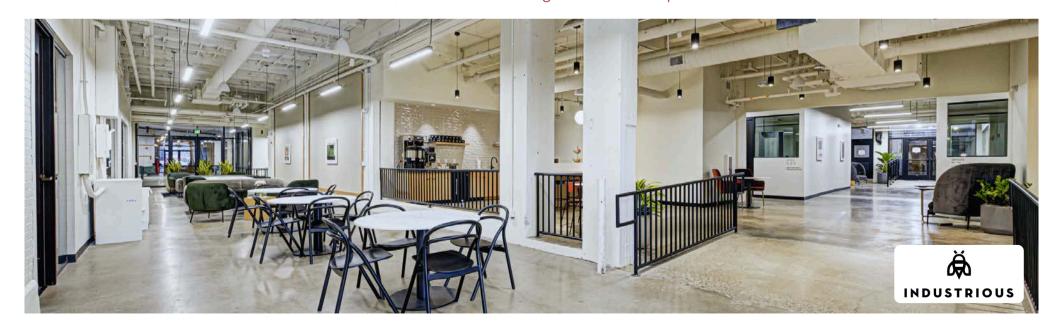

## OFFICE SPACE

± 300,000 SF of co-working/flexible office space

### RETAIL + DINING + FITNESS

± 100,000 SF of curated retail, entertainment, dining and fitness establishments