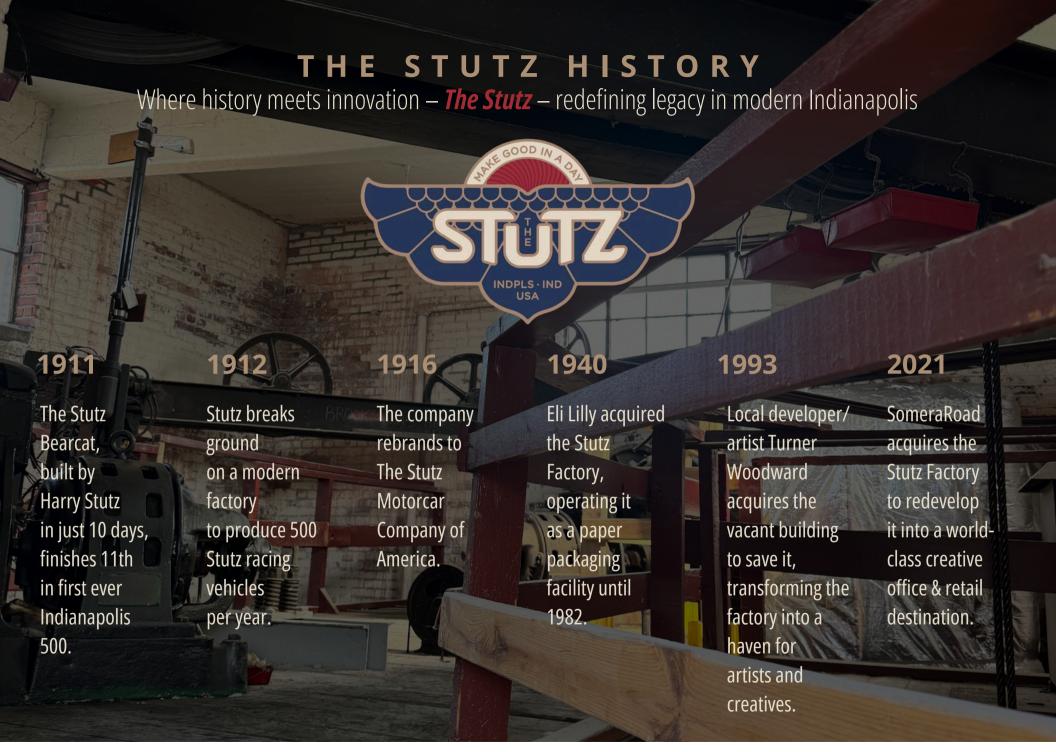

1060 N Capitol Avenue, Indianapolis, IN 46202

The Stutz is one of the most innovative adaptive reuse projects in Indianapolis. Join Café Patachou, Amelia's Bakery, Barista Parlor, Julieta's, Grounded Plant & Floral Co, Myriad Fitness and many other specialty retailers.

...a blend of artists, professionals, entrepreneurs, and tourists, contributing to a vibrant and dynamic community.