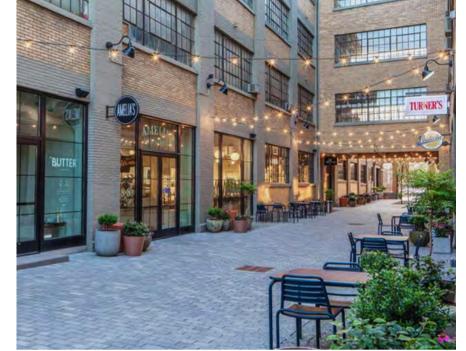

### RETAIL + DINING + FITNESS

± 100,000 SF of curated retail, entertainment, dining and fitness establishments