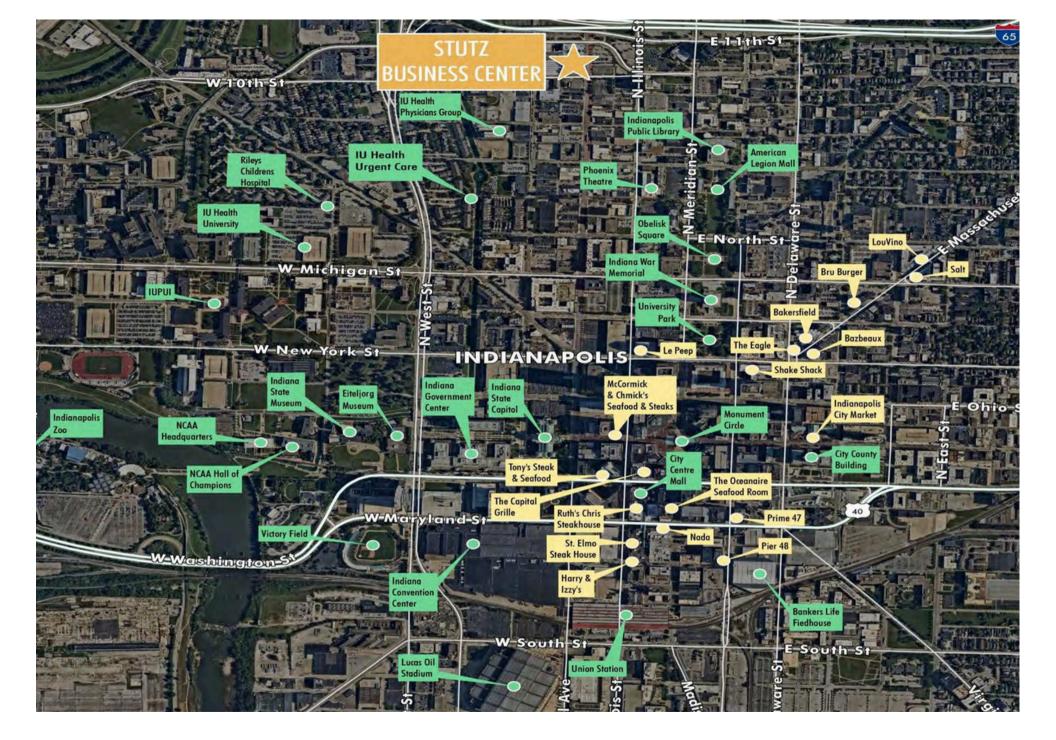

### THE STUTZ | SURROUNDING AREA

### HEALTH CAMPUS

### IU HEALTH CAMPUS | SURROUNDING AREA

### THE STUTZ | SURROUNDING AREA

11th Street

**10th Street** 

- Adjacent to IU Health Medical Campus with a \$4.3
   billion growth plan to take over 44 acres surrounding
   The Stutz
- Walking distance from the Indianapolis CBD, 1.5 miles from Lucas Oil and Gainbridge Fieldhouse and 2.5 miles from the Indianapolis Zoo
- Only 1 mile away from the IU Indianapolis campus with a current enrollment of 26,875 students
- Located right off the I-65 interchange with unmatched visibility and access from major thoroughfares