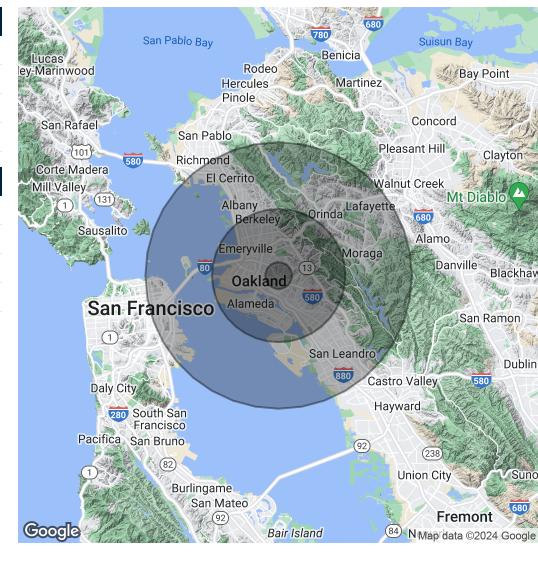

**Brad Banker** 510.763.7090 x215

sbanker@lcbassociates.com bbanker@lcbassociates.com

| POPULATION           | 1 MILE | 5 MILES | 10 MILES  |
|----------------------|--------|---------|-----------|
| Total Population     | 51,110 | 541,576 | 1,117,438 |
| Average Age          | 40.1   | 37.4    | 38.9      |
| Average Age (Male)   | 40.6   | 37.1    | 38.5      |
| Average Age (Female) | 40.7   | 38.5    | 39.8      |

| HOUSEHOLDS & INCOME | 1 MILE    | 5 MILES   | 10 MILES  |
|---------------------|-----------|-----------|-----------|
| Total Households    | 26,751    | 227,331   | 487,996   |
| # of Persons per HH | 1.9       | 2.4       | 2.3       |
| Average HH Income   | \$121,030 | \$116,962 | \$127,276 |
| Average House Value | \$757,495 | \$759,390 | \$768,981 |

2020 American Community Survey (ACS)

Steve Banker
510.763.7090 x206
510.763.7090 x215
sbanker@lcbassociates.com
bbanker@lcbassociates.com