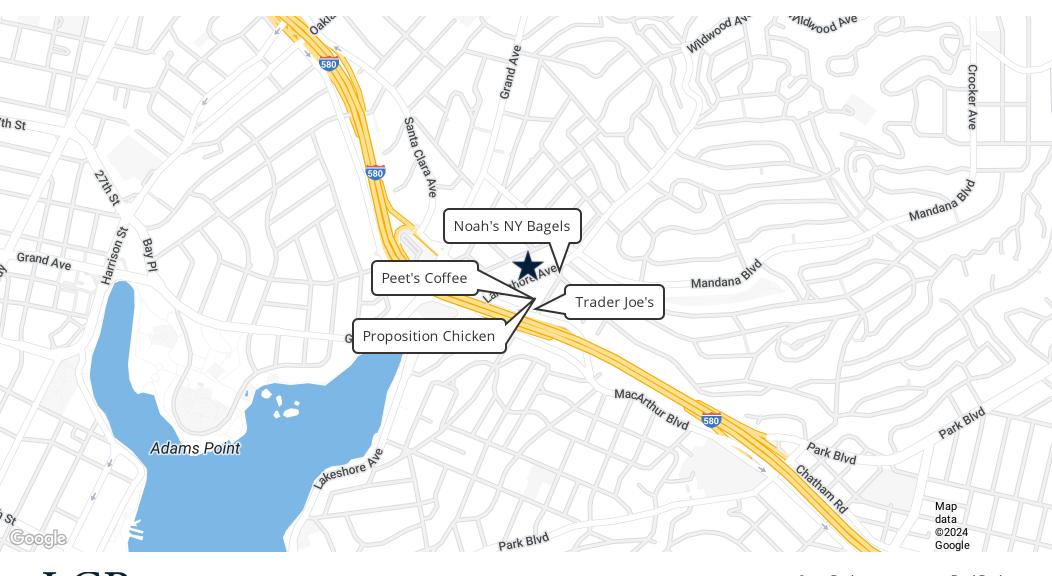

### PROPERTY OVERVIEW

High profile retail space available on Lakeshore Avenue. Space is currently a beauty supply store, with two active salon chairs and a hair washing station. Co-tenancy with Verizon, and in close proximity to Peet's Coffee, Proposition Chicken, Trader Joes, and Walgreens.