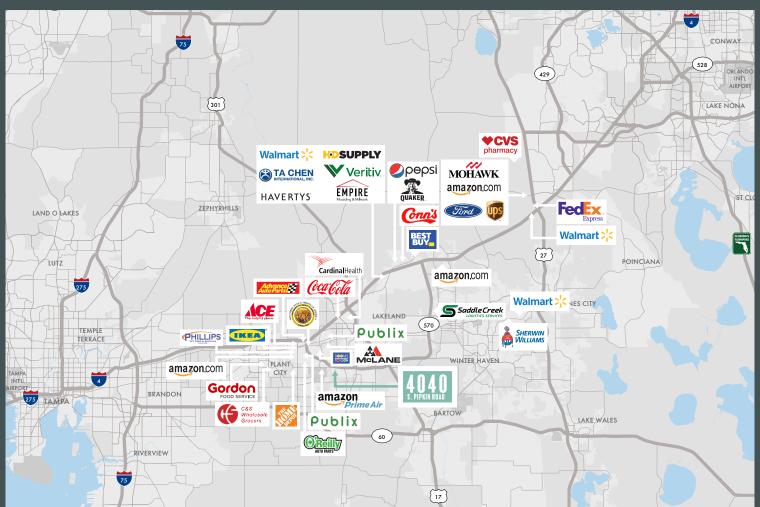

160' building depth
- + 54' x 53' 4" column spacing
- + 28.5' 32' clear height
- + 8 dock-high doors
- + 1 drive-in ramp

- + LED warehouse lighting on motion
- + ESFR Sprinkler System
- + Fully fenced and gated, full concrete pavement for trailers, outdoor storage and/or car parking
- + 2 points of ingress/egress
- + Available September 2025



~1,200 SF office



# Key Distances & Demographics



| Demographics                  | 5 Miles   |
|-------------------------------|-----------|
| 2024 Population               | 133,453   |
| 2029 Population               | 142,463   |
| 2024 Households               | 52,048    |
| 2029 Households               | 55,530    |
| 2024 Average Household Income | \$92,299  |
| 2029 Average Household Income | \$106,933 |



# **Neighboring Tenants**



## **Contact Us**

#### **Kris Courier**

Senior Vice President +1 813 273 8442 kris.courier@cbre.com

#### Rian Smith

Senior Vice President +1 813 380 7388 rian.smith@cbre.com

© 2024 CBRE, Inc. All rights reserved. This information has been obtained from sources believed reliable, but has not been verified for accuracy or completeness. You should conduct a careful, independent investigation of the property and verify all information. Any reliance on this information is solely at your own risk. CBRE and the CBRE logo are service marks of CBRE, Inc. All other marks displayed on this document are the property of their respective owners, and the use of such logos does not imply any affiliation with or endorsement of CBRE. Photos herein are the property of their respective owners. Use of t