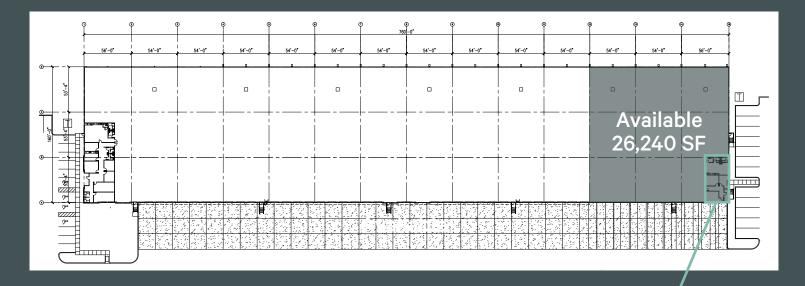

### **Property Highlights**

- + 26,240 SF
- + ~1,200 SF office
- + 160' building depth
- + 54' x 53' 4" column spacing
- + 28.5' 32' clear height
- + 8 dock-high doors
- + 1 drive-in ramp

- + LED warehouse lighting on motion
- + ESFR Sprinkler System
- + Fully fenced and gated, full concrete pavement for trailers, outdoor storage and/or car parking
- + 2 points of ingress/egress
- + Available September 2025