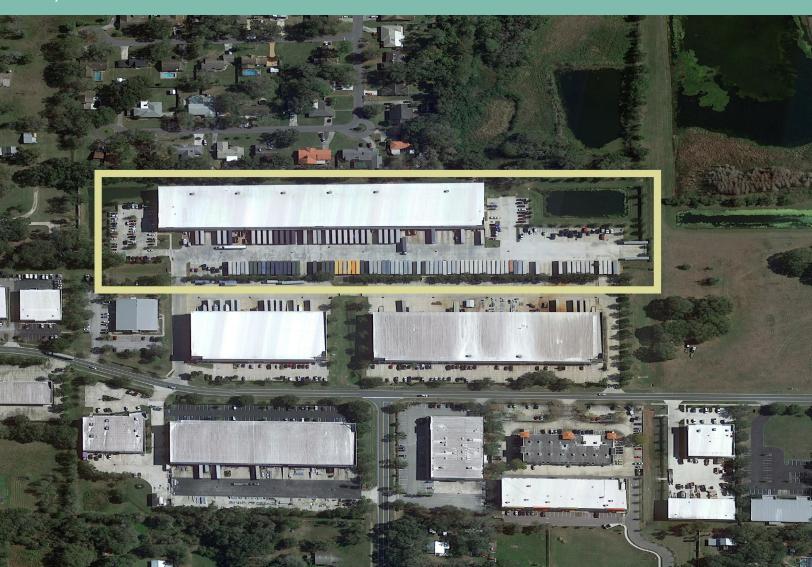

# 4040 S. Pipkin Road

Lakeland, FL 33811

26,240 SF Available

Lakeland, FL 33811

Centrally located on the I-4 Corridor, this property offers exceptional accessibility to Lakeland, Tampa, and Orlando. With 10.9 million residents within a 100-mile radius, its strategic location is further enhanced by proximity to major thoroughfares such as the Polk Parkway, I-4, U.S. Highway 92 and U.S. Highway 98. The area fosters a business-friendly environment, supported by organizations like the Lakeland Economic Development Council and Central Florida Development, promoting growth and opportunity.

# **Neighboring Tenants**