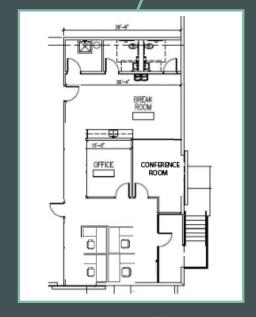

.9 million residents within a 100-mile radius, its strategic location is further enhanced by proximity to major thoroughfares such as the Polk Parkway, I-4, U.S. Highway 92 and U.S. Highway 98. The area fosters a business-friendly environment, supported by organizations like the Lakeland Economic Development Council and Central Florida Development, promoting growth and opportunity.

### **Property Highlights**

- + 26,240 SF
- + ~1,200 SF office
- + 160' building depth
- + 54' x 53' 4" column spacing
- + 28.5' 32' clear height
- + 8 dock-high doors
- + 1 drive-in ramp

- + LED warehouse lighting on motion
- + ESFR Sprinkler System
- + Fully fenced and gated, full concrete pavement for trailers, outdoor storage and/or car parking
- + 2 points of ingress/egress
- + Available September 2025



~1,200 SF office



# Key Distances & Demographics



| Demographics                  | 5 Miles   |
|-------------------------------|-----------|
| 2024 Population               | 133,453   |
| 2029 Population               | 142,463   |
| 2024 Households               | 52,048    |
| 2029 Households               | 55,530    |
| 2024 Average Household Income | \$92,299  |
| 2029 Average Household Income | \$106,933 |



# **Neighboring Tenants**



## **Contact Us**

#### **Kris Courier**

Senior Vice President +1 813 273 8442 kris.courier@cbre.com

#### Rian Smith

Senior Vice President +1 813 380 7388 rian.smith@cbre.com

© 2024 CBRE, Inc. All rights reserved. This information has been obtained from sources believed reliable, but has not been verified for accuracy or completeness. You