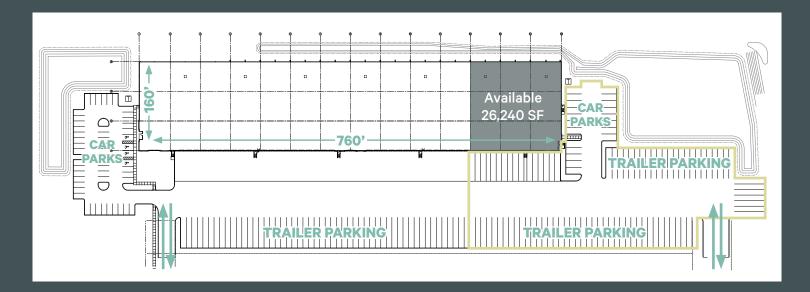

### **Property Highlights**

- + 26,240 SF
- + ~1,200 SF office
- + 160' building depth
- + 54' x 53' 4" column spacing
- + 28.5' 32' clear height
- + 8 dock-high doors
- + 1 drive-in ramp

- + LED warehouse lighting on motion
- + ESFR Sprinkler System
- + Fully fenced and gated, full concrete pavement for trailers, outdoor storage and/or car parking
- + 2 points of ingress/egress
- + Available September 2025