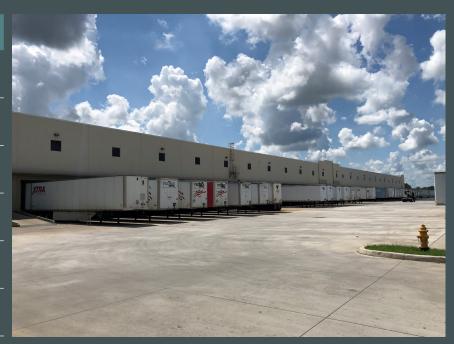

### **Property Highlights**

- + 26,240 SF
- + ~1,200 SF office
- + 160' building depth
- + 54' x 53' 4" column spacing
- + 28.5' 32' clear height
- + 8 dock-high doors
- + 1 drive-in ramp

- + LED warehouse lighting on motion
- + ESFR Sprinkler System
- + Fully fenced and gated, full concrete pavement for trailers, outdoor storage and/or car parking
- + 2 points of ingress/egress
- + Available September 2025