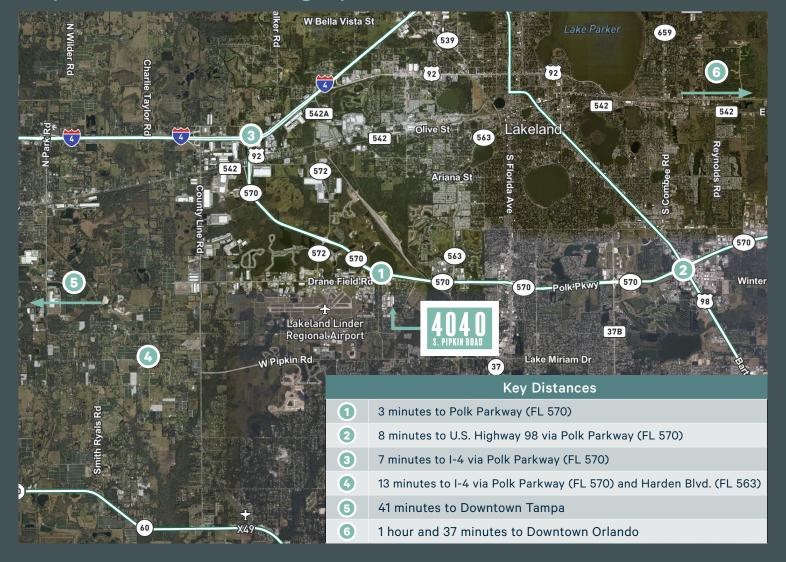

# 4040 S. Pipkin Road

Lakeland, FL 33811

26,240 SF Available

Lakeland, FL 33811

Centrally located on the I-4 Corridor, this property offers exceptional accessibility to Lakeland, Tampa, and Orlando. With 10.9 million residents within a 100-mile radius, its strategic location is further enhanced by proximity to major thoroughfares such as the Polk Parkway, I-4, U.S. Highway 92 and U.S. Highway 98. The area fosters a business-friendly environment, supported by organizations like the Lakeland Economic Development Council and Central Florida Development, promoting growth and opportunity.

# Key Distances & Demographics

| Demographics                  | 5 Miles   |
|-------------------------------|-----------|
| 2024 Population               | 133,453   |
| 2029 Population               | 142,463   |
| 2024 Households               | 52,048    |
| 2029 Households               | 55,530    |
| 2024 Average Household Income | \$92,299  |
| 2029 Average Household Income | \$106,933 |