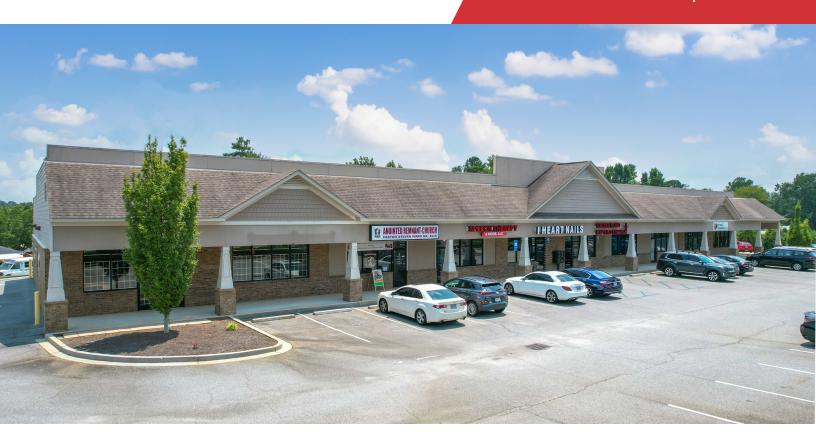

# Blackmon Corner Plaza Offering Summary

5900 Warm Springs Rd Columbus, Georgia

### **Property Overview**

Established neighborhood center located in North Columbus.

Current tenants include I Heart Nails, Proud Moments ABA, and Crossroads Baptist Church.

High traffic area with high visibility from Blackmon Road and Warm Springs Road.