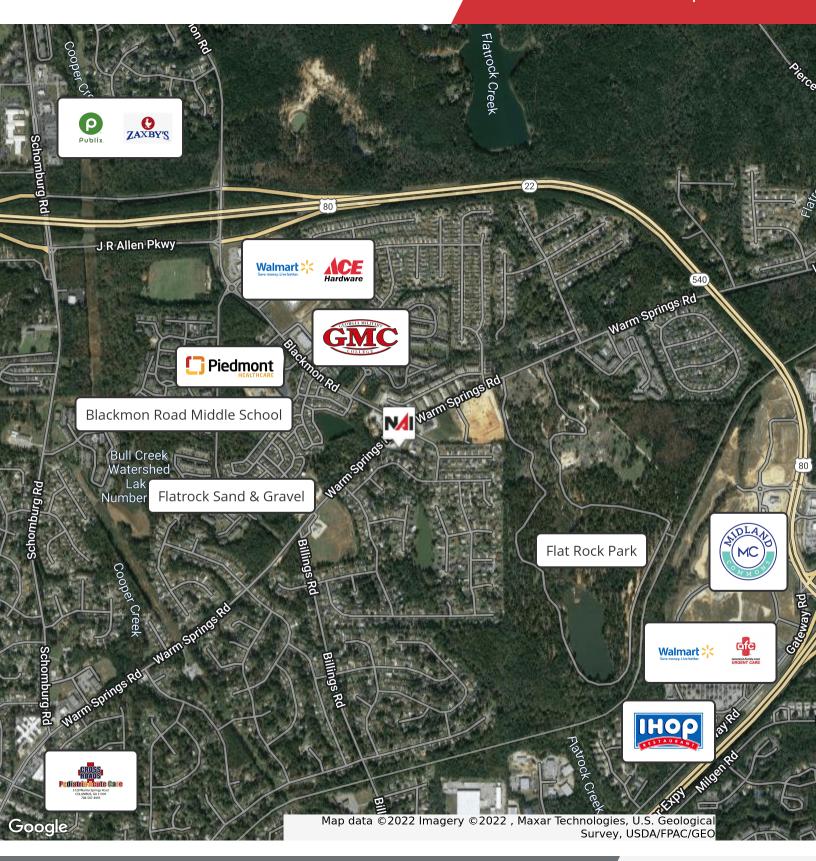

### **Property Overview**

Established neighborhood center located in North Columbus.

Current tenants include I Heart Nails, Proud Moments ABA, and Crossroads Baptist Church.

High traffic area with high visibility from Blackmon Road and Warm Springs Road.