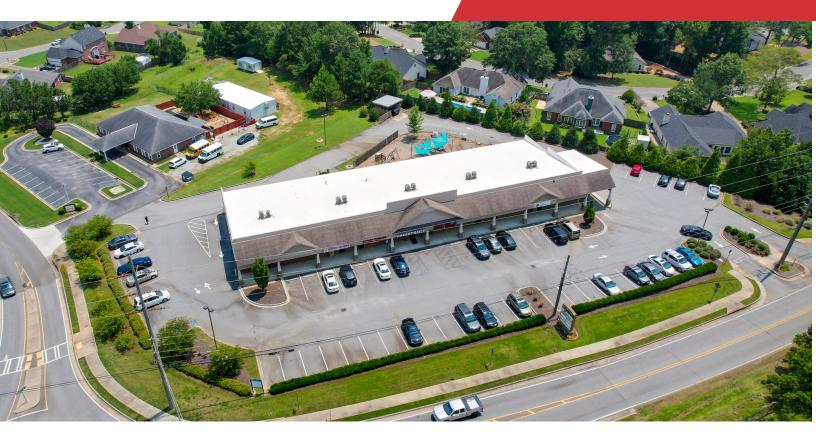

# Blackmon Corner Plaza Offering Summary

5900 Warm Springs Rd Columbus, Georgia

### **Property Overview**

Established neighborhood center located in North Columbus.

Current tenants include I Heart Nails, Proud Moments ABA, and Crossroads Baptist Church.

High traffic area with high visibility from Blackmon Road and Warm Springs Road.