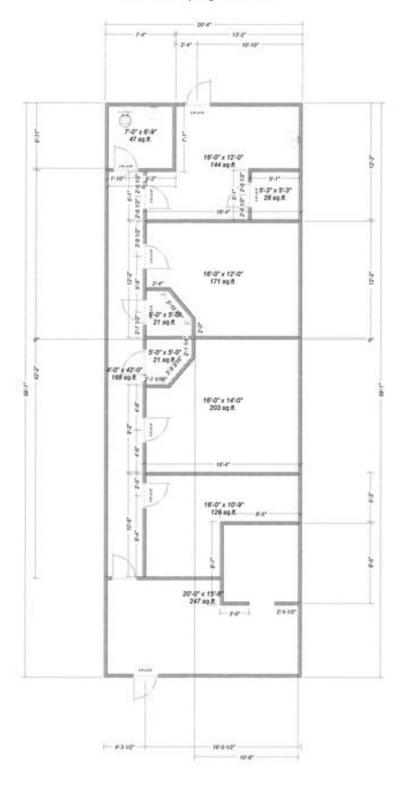

| Lease Rate:    | \$1,700.00 per month (NNN) |
|----------------|----------------------------|
| Building Size: | 12,000 SF                  |
| Available SF:  | 1,200 SF                   |
| Lot Size:      | 1.745 Acres                |

## Available Spaces

| Suite | Tenant    | Size (SF) | Lease Type | Lease Rate        |
|-------|-----------|-----------|------------|-------------------|
| D     | Available | 1,200 SF  | NNN        | \$1,700 per month |
| F     | Available | 1,200 SF  | NNN        | \$1,700 per month |