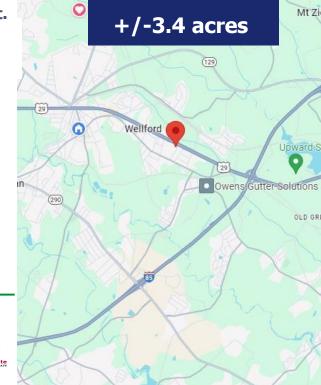

## 3.4+/- Acres Commercial Land for Sale

10509 Greenville Hwy, Wellford, SC

# **GIS Aerial**