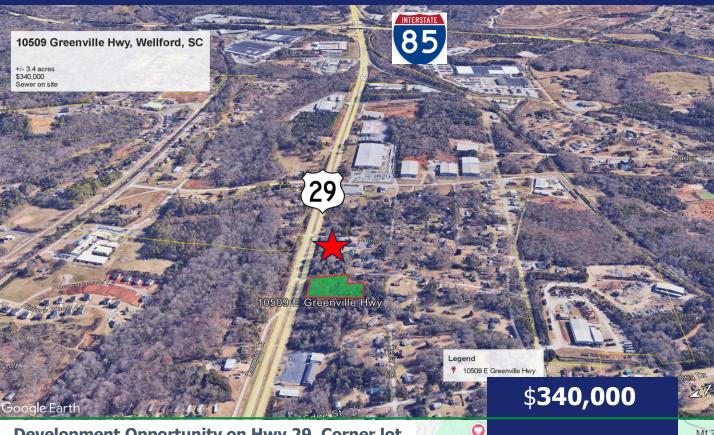

### 3.4+/- Acres Commercial Land for Sale

10509 Greenville Highway, Wellford, SC

### **Development Opportunity on Hwy 29. Corner lot.**

This property is located on the growing corridor between Greer and Spartanburg on Hwy 29. Located on a corner lot with left and right turn access to Hwy 29. Sewer and water on property.

### **Property Features:**

- +/- 315 ft frontage on Hwy 29
- +/- 17,661 CPD Hwy 29
- 5 mile population: 52,913
- 5 mile avg household income: \$80,532
- Public Sewer & Water
- Tax map ID: 5-16-10-018.00