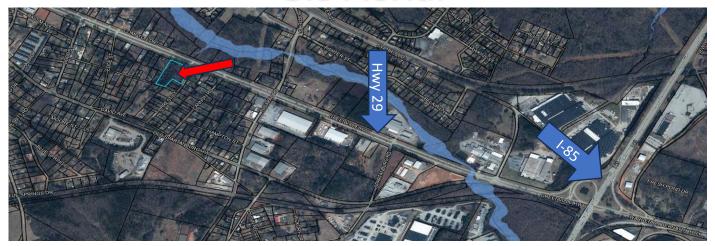

## 3.4+/- Acres Commercial Land for Sale

10509 Greenville Hwy, Wellford, SC

# **GIS Aerial**