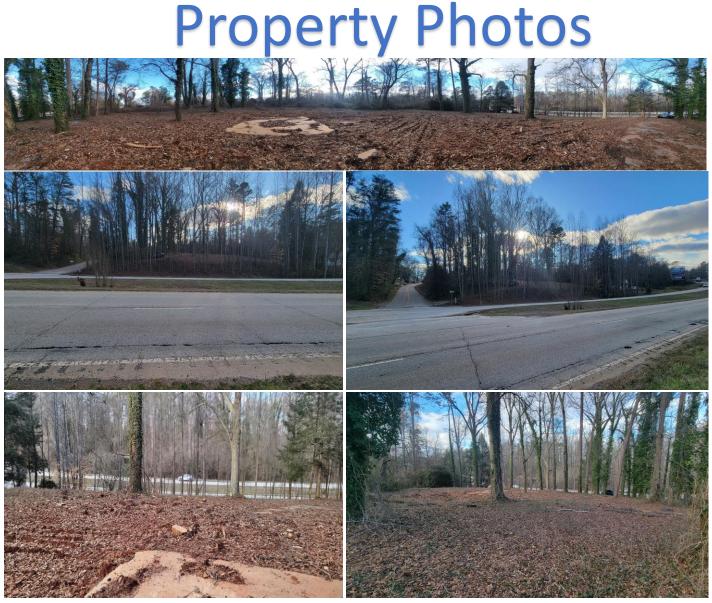

### 3.4+/- Acres Commercial Land for Sale

10509 Greenville Highway, Wellford, SC

### **Development Opportunity on Hwy 29. Corner lot.**

This property is located on the growing corridor between Greer and Spartanburg on Hwy 29. Located on a corner lot with left and right turn access to Hwy 29. Sewer and water on property.

### **Property Features:**

- +/- 315 ft frontage on Hwy 29
- +/- 17,661 CPD Hwy 29
- 5 mile population: 52,913
- 5 mile avg household income: \$80,532
- Public Sewer & Water
- Tax map ID: 5-16-10-018.00