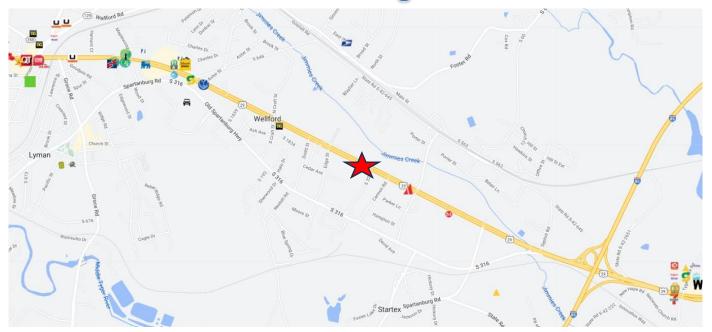

### 3.4+/- Acres Commercial Land for Sale

10509 Greenville Hwy, Wellford, SC

# **Surrounding Area**