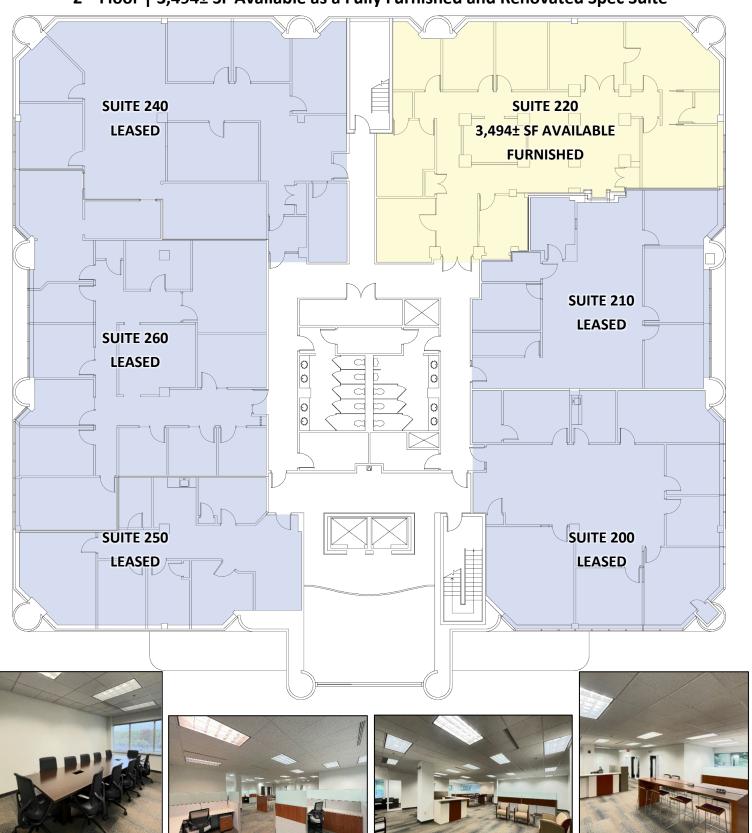

#### 2<sup>nd</sup> Floor | 3,494± SF Available as a Fully Furnished and Renovated Spec Suite

O,R&L Commercial Integrated Real Estate Services | www.orlcommercial.com

**FURNISHED SUITE WORKSTATIONS** 

FULLY FURNISHED SUITES AVAILABLE