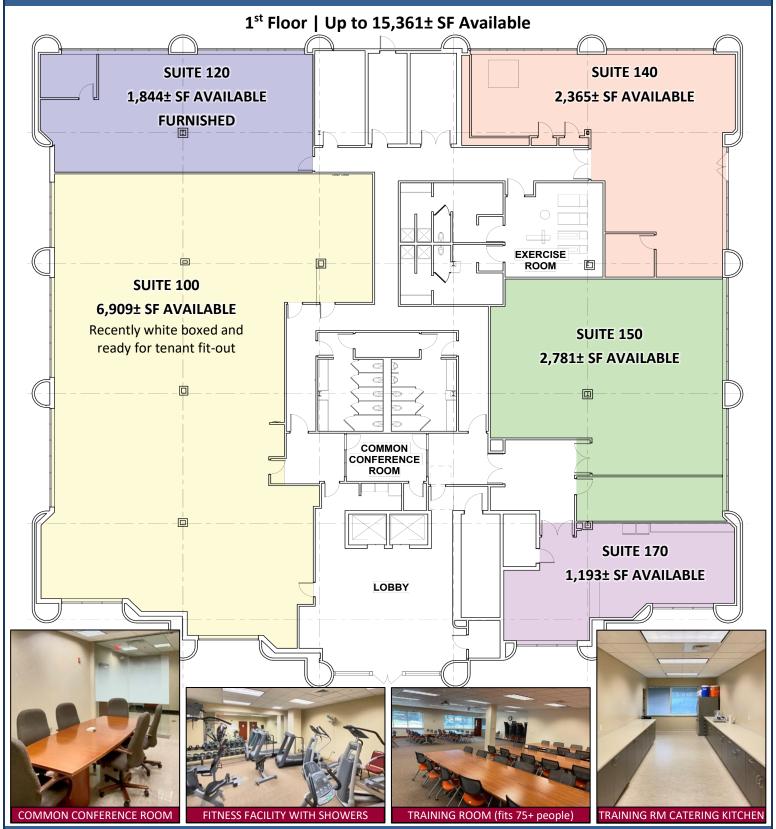

### UP TO 27,960± SF CLASS "A" OFFICE SPACE AVAILABLE

200 Day Hill Road, Windsor, CT 06095