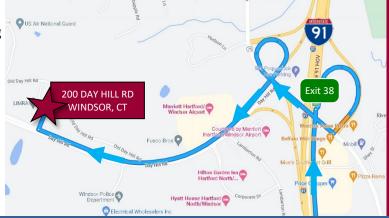

#### **Property Highlights**

- Modern and well-maintained building
- Well-capitalized ownership
- Up to 27,960± SF available
- 195 parking spaces
- 1/3 mile to I-91 Exit 38
- 4.61 acres
- Fully Furnished Suites Available