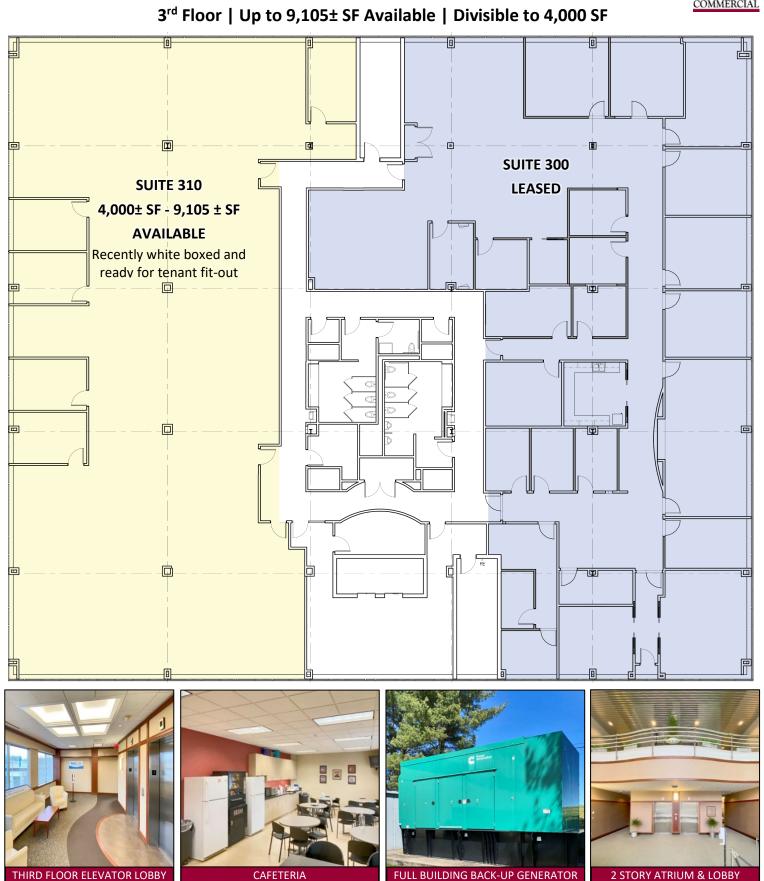

### UP TO 27,960± SF CLASS "A" OFFICE SPACE AVAILABLE

200 Day Hill Road, Windsor, CT 06095