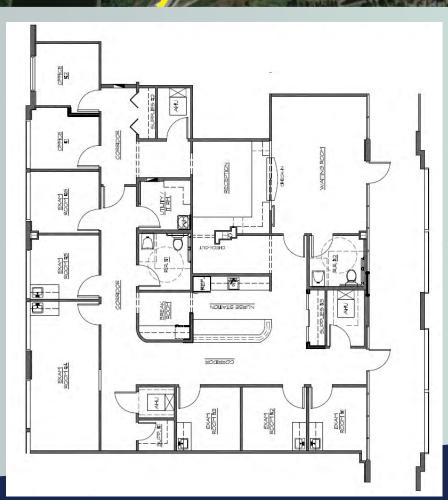

## **SUITE 224**

SIZE: 3,083 SF AVAILABLE: IMMEDIATELY

- Located on the second floor
- Six exam rooms
- One procedure room
- Two doctors offices
- Nurses station
- Spacious waiting room
- Two ADA bathrooms

# SUITE 104

SIZE: 2,000 SF AVAILABLE: IMMEDIATELY

- Located on the first floor
- Three exam rooms
- Three doctors offices
- Triage Space
- Spacious waiting room
- Two ADA bathrooms