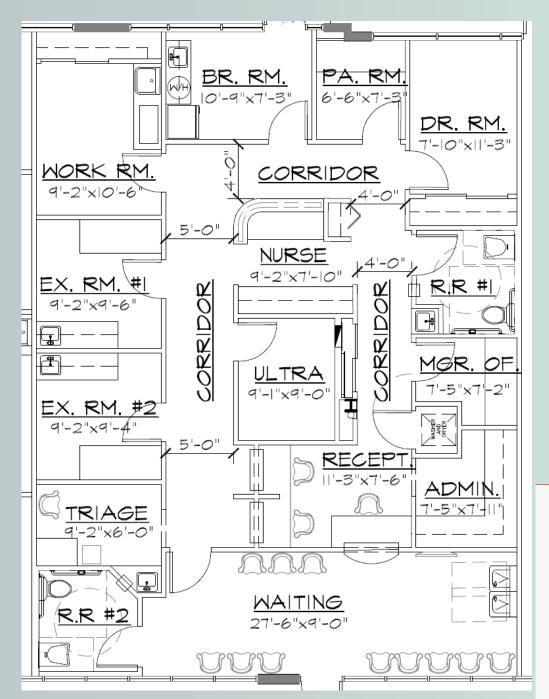

## **SUITE 224**

SIZE: 3,083 SF AVAILABLE: IMMEDIATELY

- Located on the second floor
- Six exam rooms
- One procedure room
- Two doctors offices
- Nurses station
- Spacious waiting room
- Two ADA bathrooms