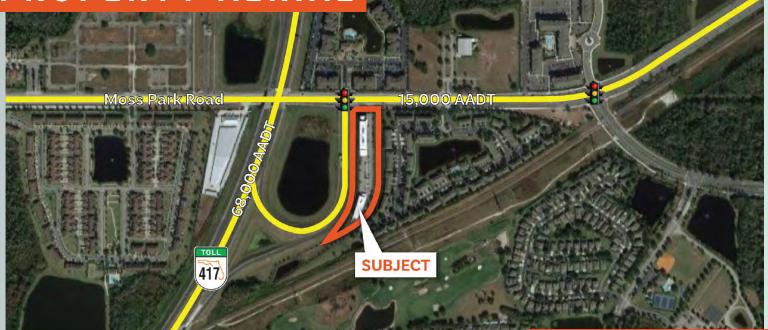

## PROPERTY AERIAL

### PROPERTY HIGHLIGHTS

- Rare second generation, move in ready medical office
- Two leasing options available. 3,083 SF & 2,000 SF.
- Prominent location with easy access and visibility from FL-417
- Pylon signage available
- Ample parking
- Recent construction with high-end finishes