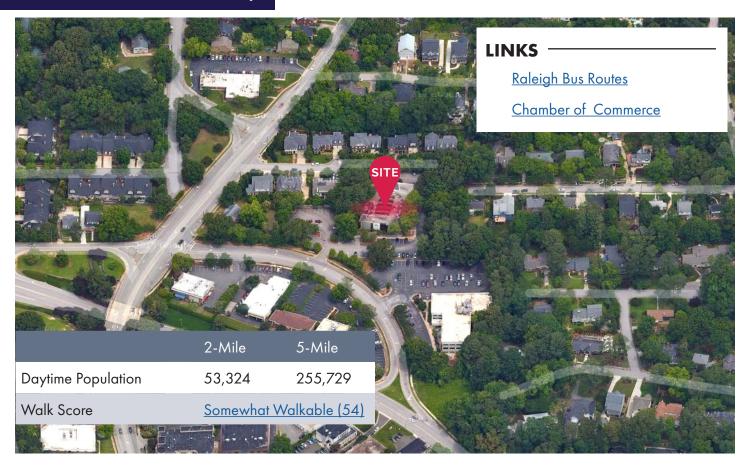

# **Location Map**

#### **NEARBY ATTRACTIONS**

**EASE OF ACCESS** 

| Village District    |
|---------------------|
| Downtown Raleigh    |
| NC State University |
| Pullen Park         |
| Dorothea Dix Park   |

| 1-440                     | 2.1 miles  |
|---------------------------|------------|
| Downtown Raleigh          | 3.3 miles  |
| I-40                      | 5.0 miles  |
| RDU International Airport | 10.6 miles |
| Research Triangle Park    | 15.0 miles |