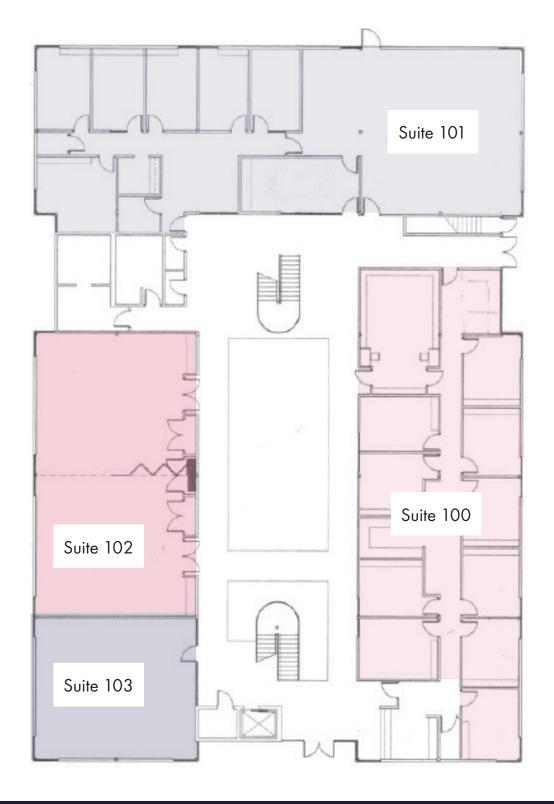

Drive at the intersection of Wade Avenue and Oberlin Road, just minutes from the Village District and Downtown Raleigh.

**LEE HOLDER** C: 919.349.5312 | O: 919.582.3129 | Iholder@apgcre.com

**DANIEL WALSER, CCIM** C: 919.827.6560 | O: 919.832.1110 | dwalser@aacre.com





#### **BUILDING INFORMATION**

Building SF 26,738 RSF

Stories 2

Typical Floor SF 13,369 SF

Building Class B

Year Built 1979

Parking 4.0 spaces per 1,000 SF

Surface

Vehicle charging station No

### **AMENITIES**

- Built to suit (using core of existing building)
- Divisible to minimum of ±5,000 SF
- Easily accessible from both Oberlin Road and Wade Avenue
- Within close proximity to the Village District with numerous shops and eateries
- Within close proximity to Downtown Raleigh









### **1ST FLOOR PLAN**





### **2ND FLOOR PLAN**





# **Location Map**



#### **NEARBY ATTRACTIONS**

**EASE OF ACCESS** 

| Village District    |
|---------------------|
| Downtown Raleigh    |
| NC State University |
| Pullen Park         |
| Dorothea Dix Park   |

| 1-440                     | 2.1 miles  |
|---------------------------|------------|
| Downtown Raleigh          | 3.3 miles  |
| I-40                      | 5.0 miles  |
| RDU International Airport | 10.6 miles |
| Research Triangle Park    | 15.0 miles |



Visit our website for more information.





# **Property Photos**