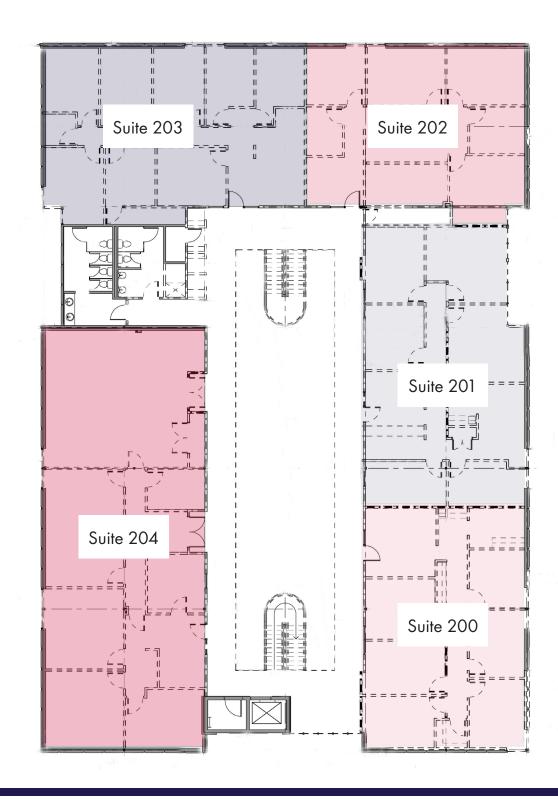

f Wade Avenue and Oberlin Road, just minutes from the Village District and Downtown Raleigh.

**LEE HOLDER** C: 919.349.5312 | O: 919.582.3129 | Iholder@apgcre.com

**DANIEL WALSER, CCIM** C: 919.827.6560 | O: 919.832.1110 | dwalser@aacre.com





#### **BUILDING INFORMATION**

Building SF 26,738 RSF

Stories 2

Typical Floor SF 13,369 SF

Building Class B

Year Built 1979

Parking 4.0 spaces per 1,000 SF

Surface

Vehicle charging station No

### **AMENITIES**

- Built to suit (using core of existing building)
- Divisible to minimum of ±5,000 SF
- Easily accessible from both Oberlin Road and Wade Avenue
- Within close proximity to the Village District with numerous shops and eateries
- Within close proximity to Downtown Raleigh









### **1ST FLOOR PLAN**





### **2ND FLOOR PLAN**





# **Location Map**



#### **NEARBY ATTRACTIONS**

**EASE OF ACCESS** 

| Village District    |
|---------------------|
| Downtown Raleigh    |
| NC State University |
| Pullen Park         |
| Dorothea Dix Park   |

| 1-440                     | 2.1 miles  |
|---------------------------|------------|
| Downtown Raleigh          | 3.3 miles  |
| I-40                      | 5.0 miles  |
| RDU International Airport | 10.6 miles |
| Research Triangle Park    | 15.0 miles |



Visit our website for more information.





# **Property Photos**