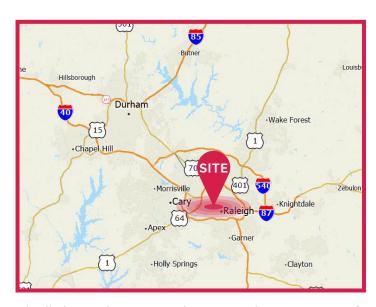

# **Location Map**

#### **NEARBY ATTRACTIONS**

**EASE OF ACCESS** 

| Village District    |
|---------------------|
| Downtown Raleigh    |
| NC State University |
| Pullen Park         |
| Dorothea Dix Park   |

| 1-440                     | 2.1 miles  |
|---------------------------|------------|
| Downtown Raleigh          | 3.3 miles  |
| I-40                      | 5.0 miles  |
| RDU International Airport | 10.6 miles |
| Research Triangle Park    | 15.0 miles |